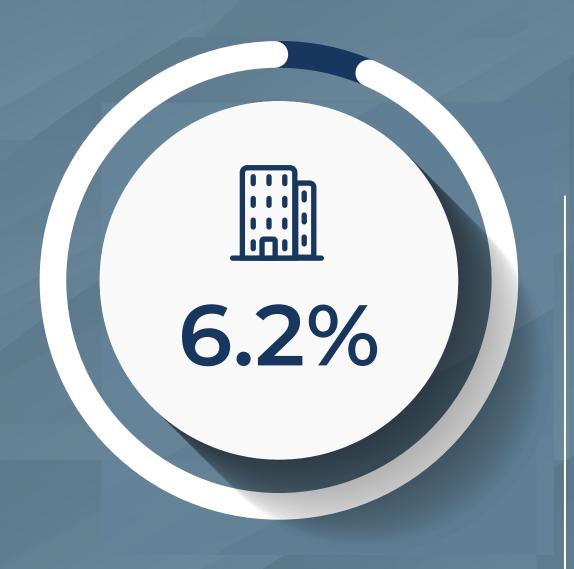

# SOFAZ'S PORTFOLIO BREAKDOWN BY ASSET CLASS (AS OF 31.12.2022)

FIXED INCOME AND MONEY MARKET INSTRUMENTS

**EQUITIES** 

REAL ESTATE

GOLD (101.8 TONS)