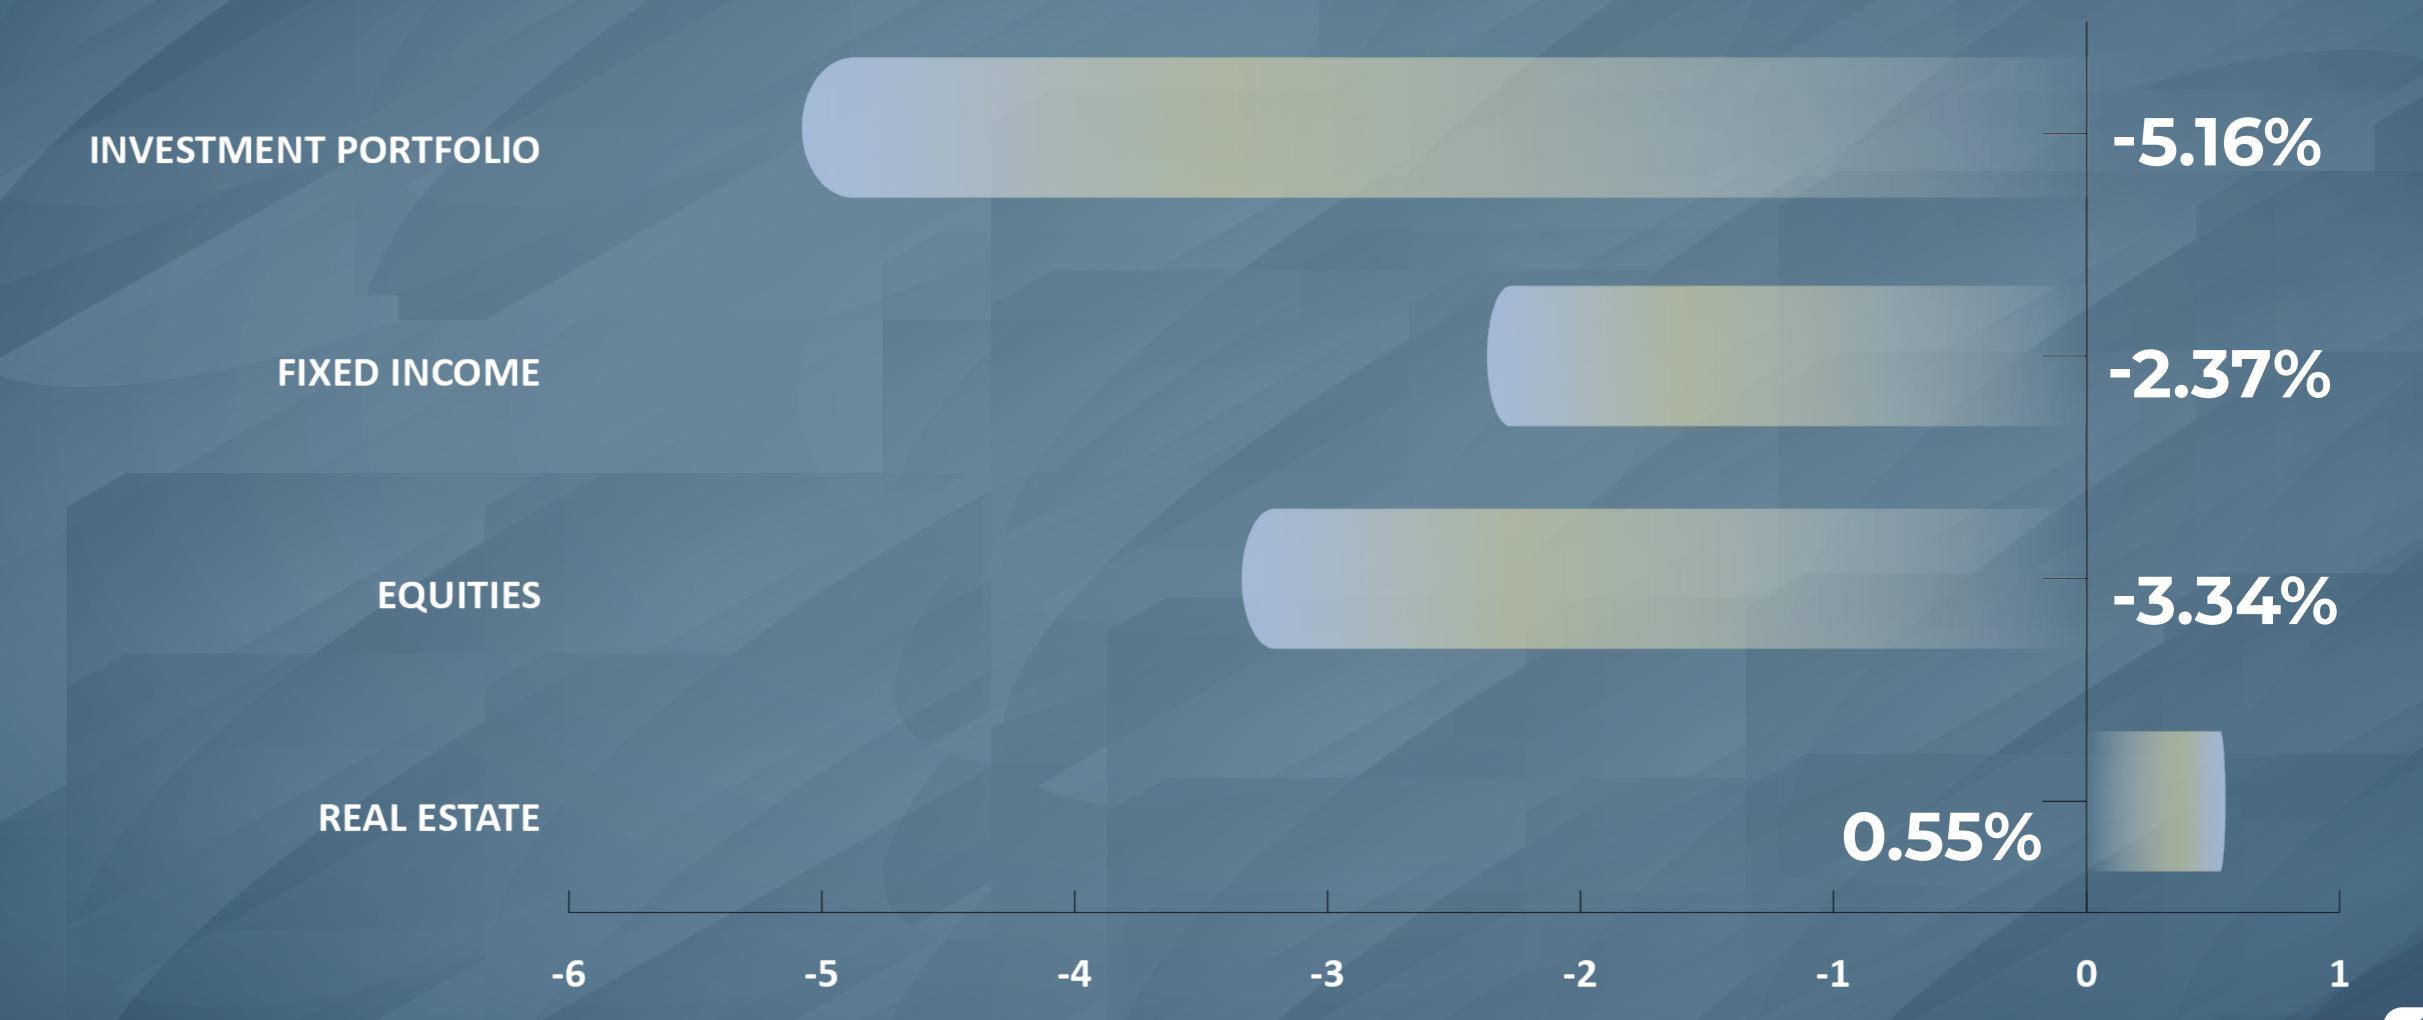

### WITH 100%:





\*THIS FIGURE INCLUDES GOLD INVESTMENTS WORTH USD 5 444.9 MILLION (12.1%)

**TOTAL AZERBAIJAN MANAT:** 

\$0.85 MLN.

**TOTAL ASSETS:** 

\$49 033.56 MLN.

# SOFAZ'S PORTFOLIO BREAKDOWN BY ASSET CLASS (AS OF 31.12.2022)



FIXED INCOME AND MONEY MARKET INSTRUMENTS



**EQUITIES** 



REAL ESTATE



GOLD (101.8 TONS)

# CLASSIFICATION OF FIXED INCOME AND MONEY MARKET INSTRUMENTS PORTFOLIO BY CREDIT RATING (AS OF 31.12.2022)





0.6%

# FIXED INCOME AND MONEY MARKET INSTRUMENTS PORTFOLIO BY MATURITY (AS OF 31.12.2022)



# SOFAZ'S INVESTMENT PORTFOLIO BREAKDOWN BY GEOGRAPHIC REGIONS (AS OF 31.12.2022)









# SOFAZ'S INVESTMENT PORTFOLIO BREAKDOWN BY THE LEVEL OF DEVELOPMENT OF THE COUNTRIES (AS OF 31.12.2022)



### SOFAZ'S INVESTMENT PORTFOLIO RETURN FOR YEAR 2022



### THE RETURN OF INVESTMENT PORTFOLIO AND GROWTH OF SOFAZ ASSETS