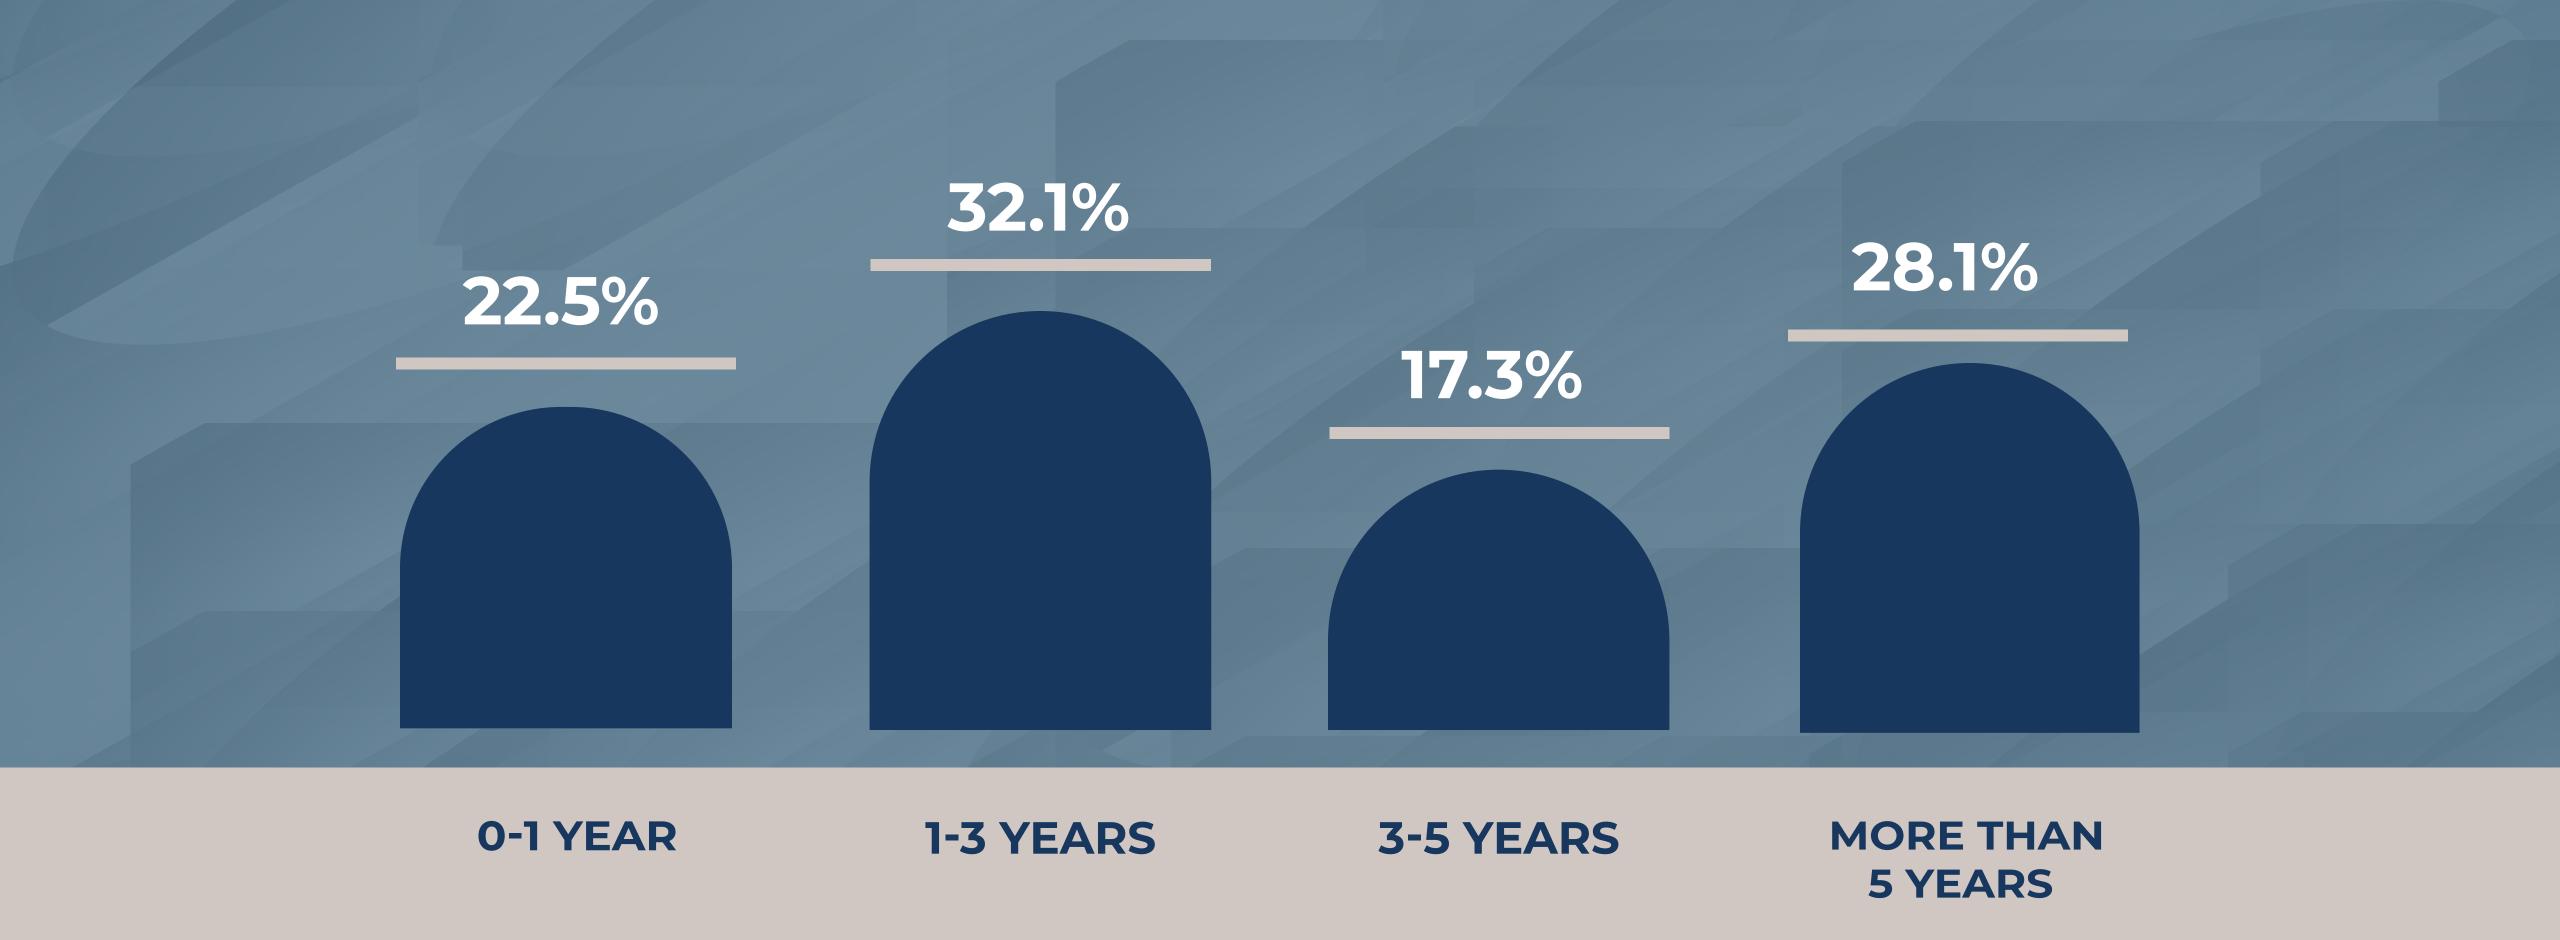

# FIXED INCOME AND MONEY MARKET INSTRUMENTS PORTFOLIO BY MATURITY (AS OF 31.12.2022)