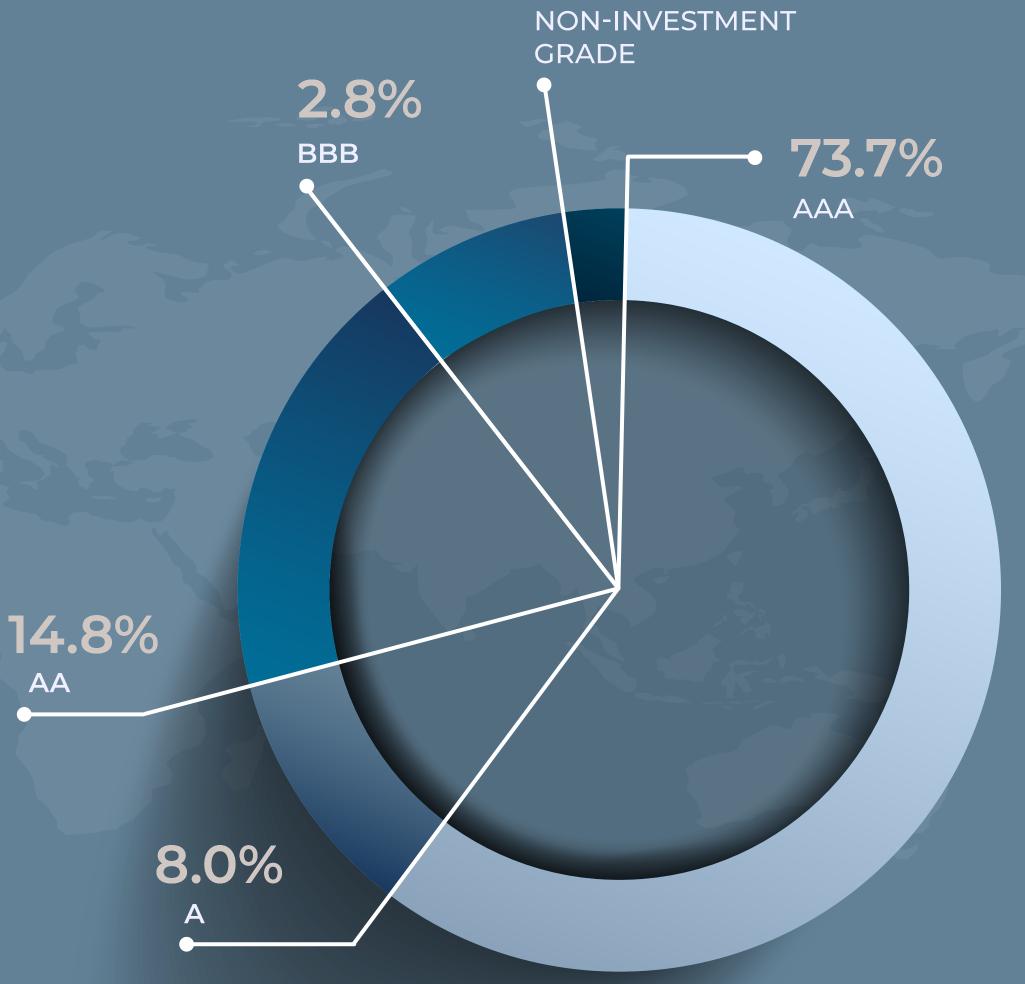

# CLASSIFICATION OF FIXED INCOME AND MONEY MARKET INSTRUMENTS PORTFOLIO BY CREDIT RATING (AS OF 31.12.2022)

0.6%