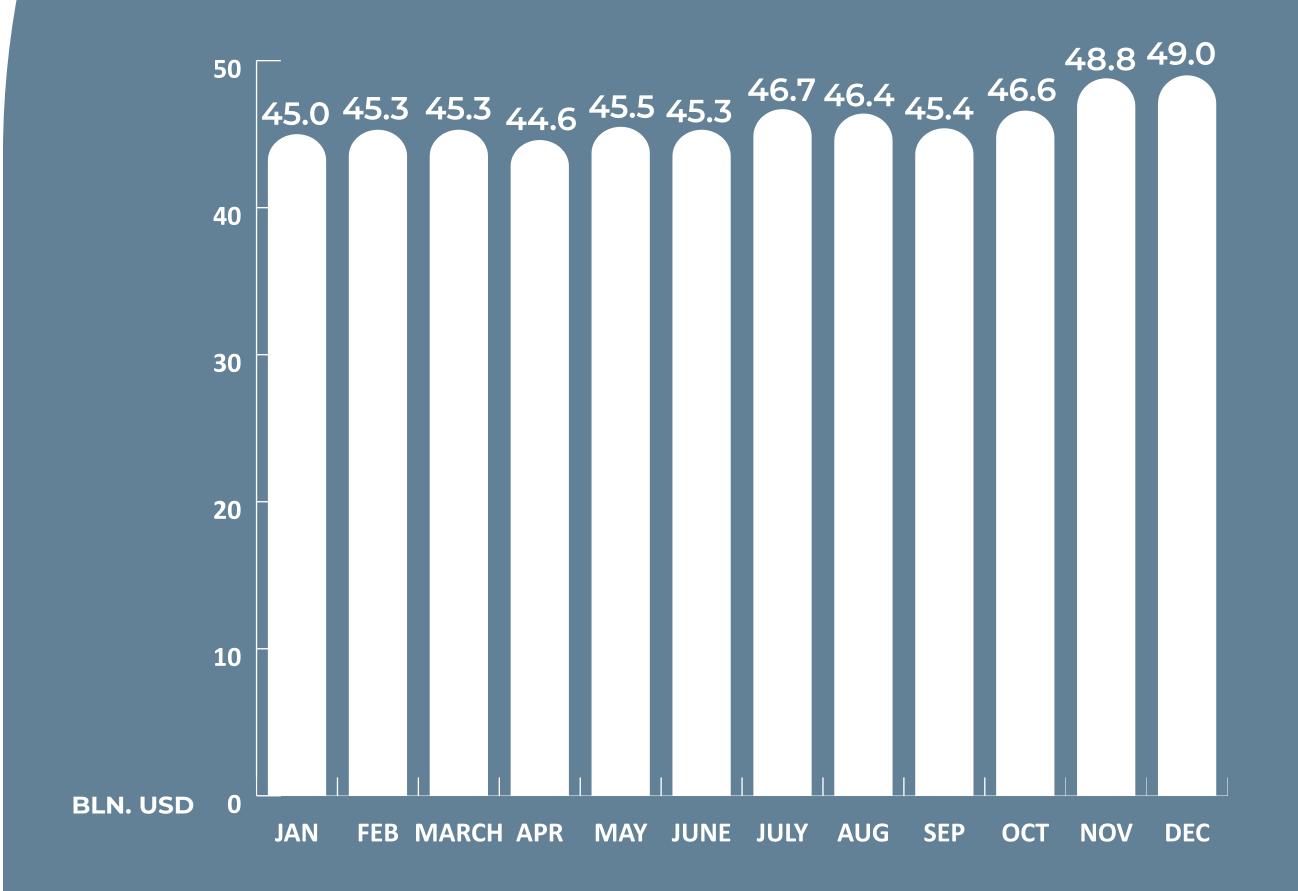

#### MONTHLY CHANGE IN SOFAZ'S ASSETS IN 2022 (USD)

MLN. USD

**SOFAZ'S ASSETS BY DECEMBER 2022** 

49 034

**SOFAZ'S ASSETS IN THE BEGINNING OF 2022** 

45 025

**CHANGE IN ASSETS FOR 2022** 

4009