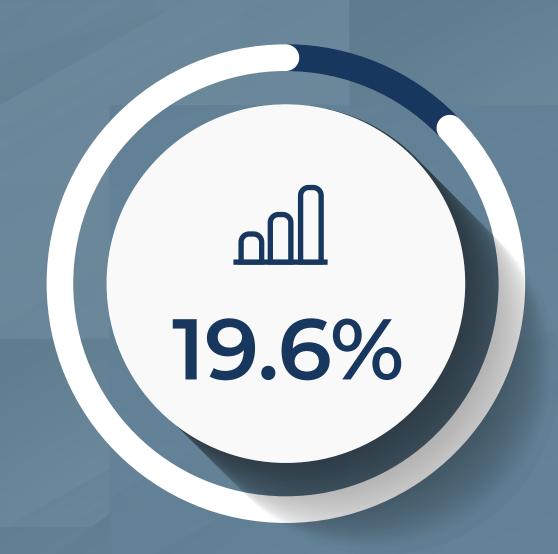

# SOFAZ'S PORTFOLIO BREAKDOWN BY ASSET CLASS (AS OF 31.12.2022)

FIXED INCOME AND MONEY MARKET INSTRUMENTS

**EQUITIES** 

REAL ESTATE

GOLD (101.8 TONS)