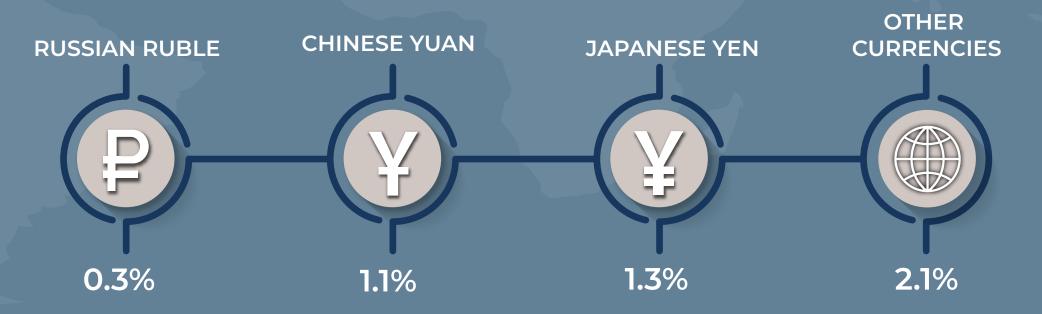

#### — SOFAZ'S PORTFOLIO BREAKDOWN — BY FOREIGN CURRENCIES (AS OF 31.12.2022)

TOTAL INVESTMENT PORTFOLIO: \$49 032.71 MLN. (100%)