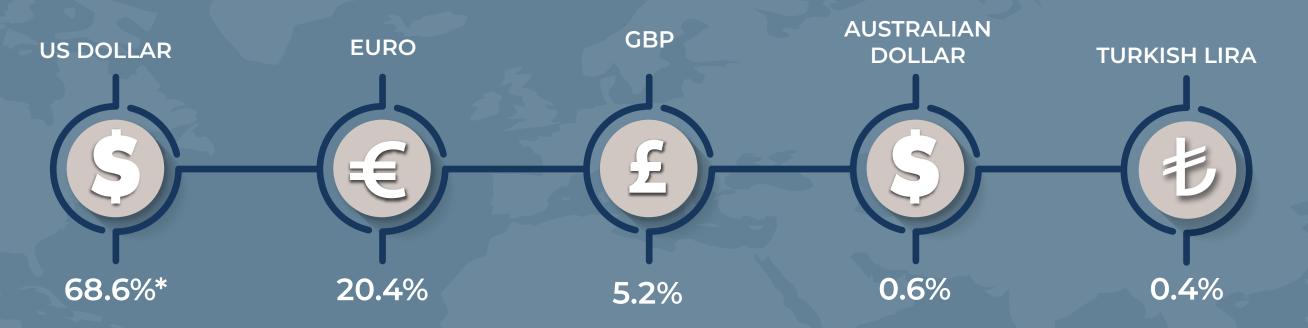

#### — SOFAZ'S PORTFOLIO BREAKDOWN — BY FOREIGN CURRENCIES (AS OF 31.12.2022)

TOTAL INVESTMENT PORTFOLIO: \$49 032.71 MLN. (100%)

#### WITH 100%:

\*THIS FIGURE INCLUDES GOLD INVESTMENTS WORTH USD 5 444.9 MILLION (12.1%)

**TOTAL AZERBAIJAN MANAT:** 

\$0.85 MLN.

**TOTAL ASSETS:** 

\$49 033.56 MLN.