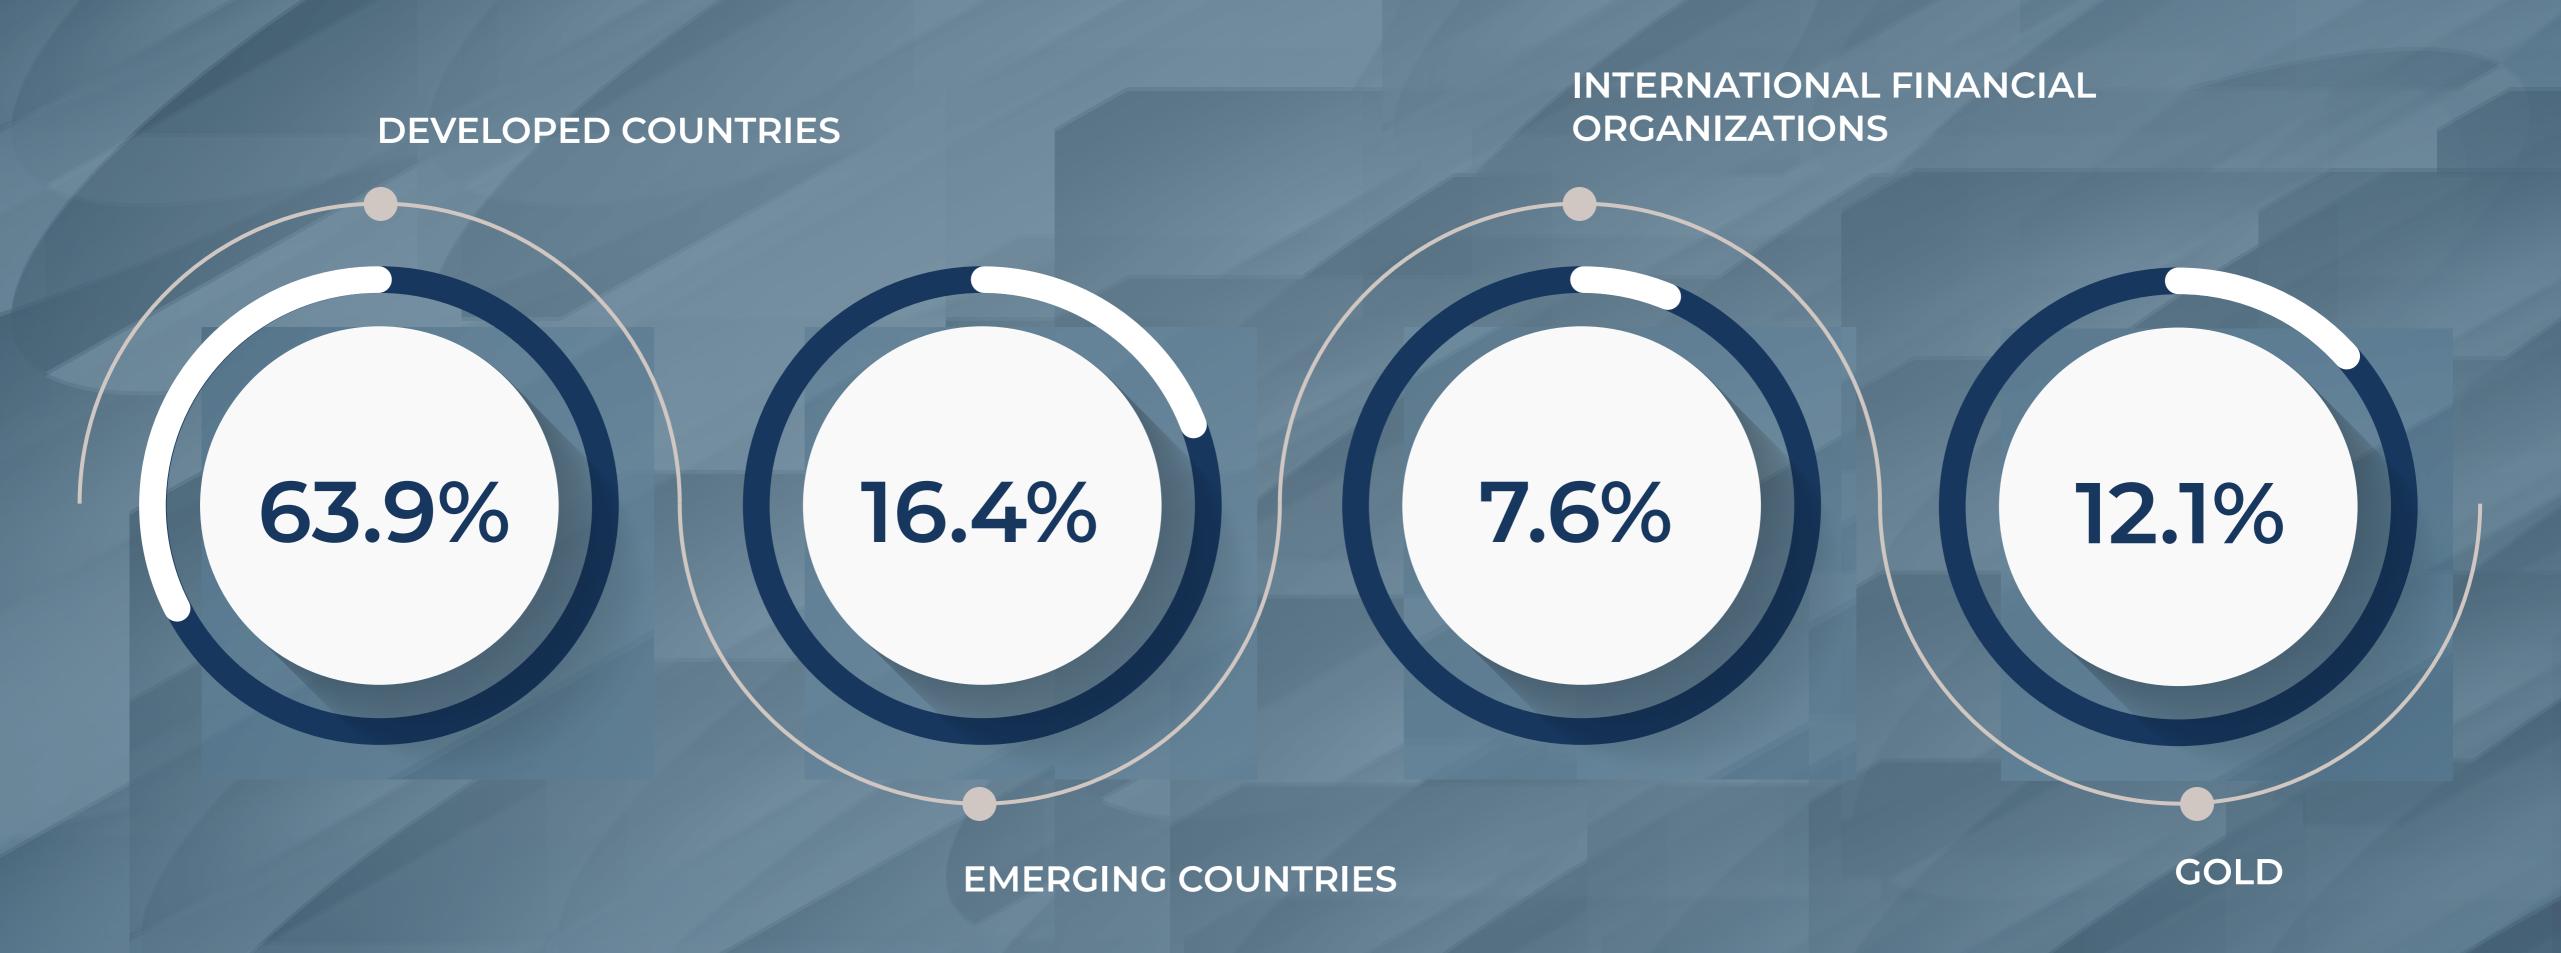

# SOFAZ'S INVESTMENT PORTFOLIO BREAKDOWN BY THE LEVEL OF DEVELOPMENT OF THE COUNTRIES (AS OF 31.12.2022)