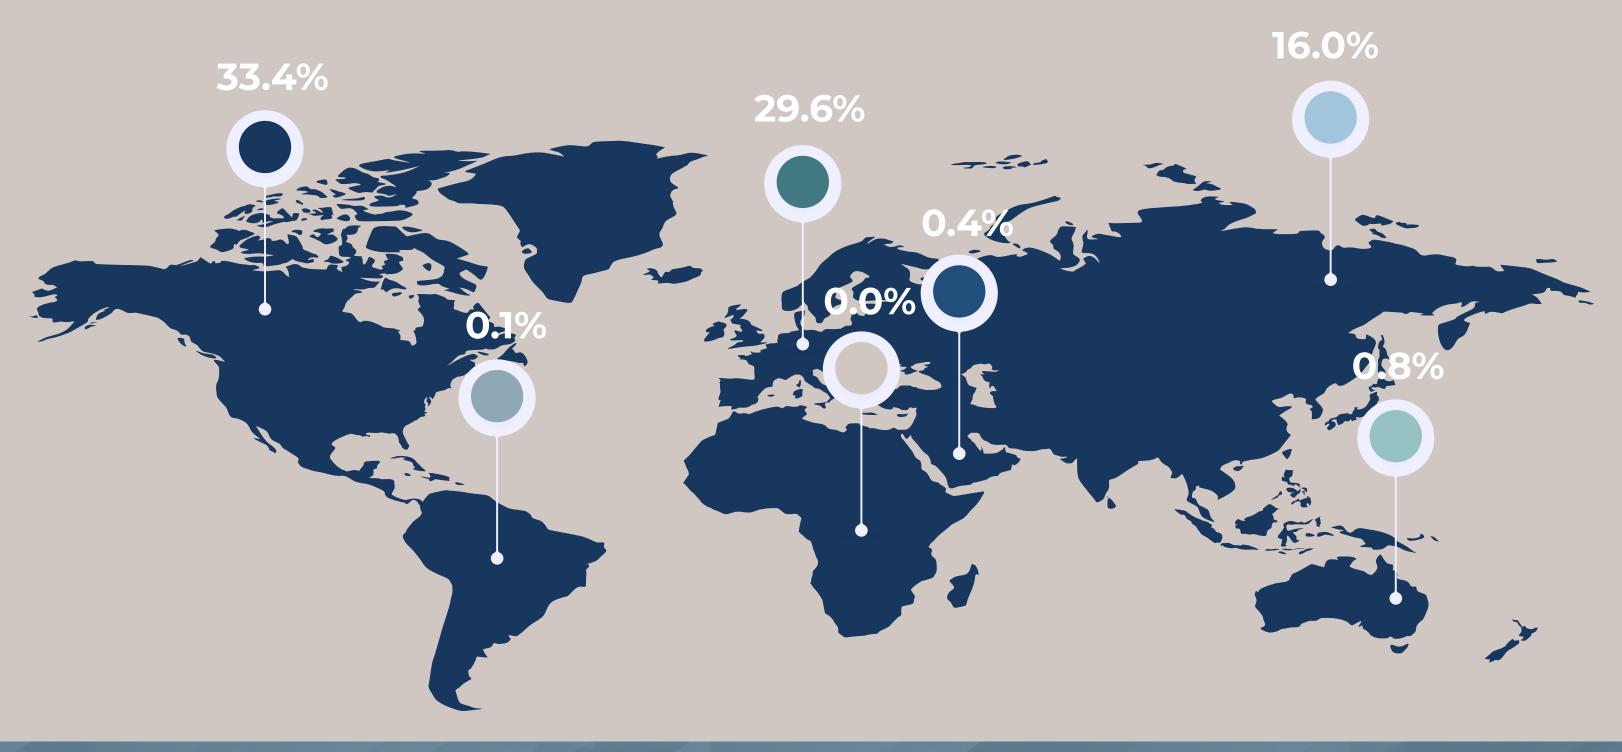

# SOFAZ'S INVESTMENT PORTFOLIO BREAKDOWN BY GEOGRAPHIC REGIONS (AS OF 31.12.2022)