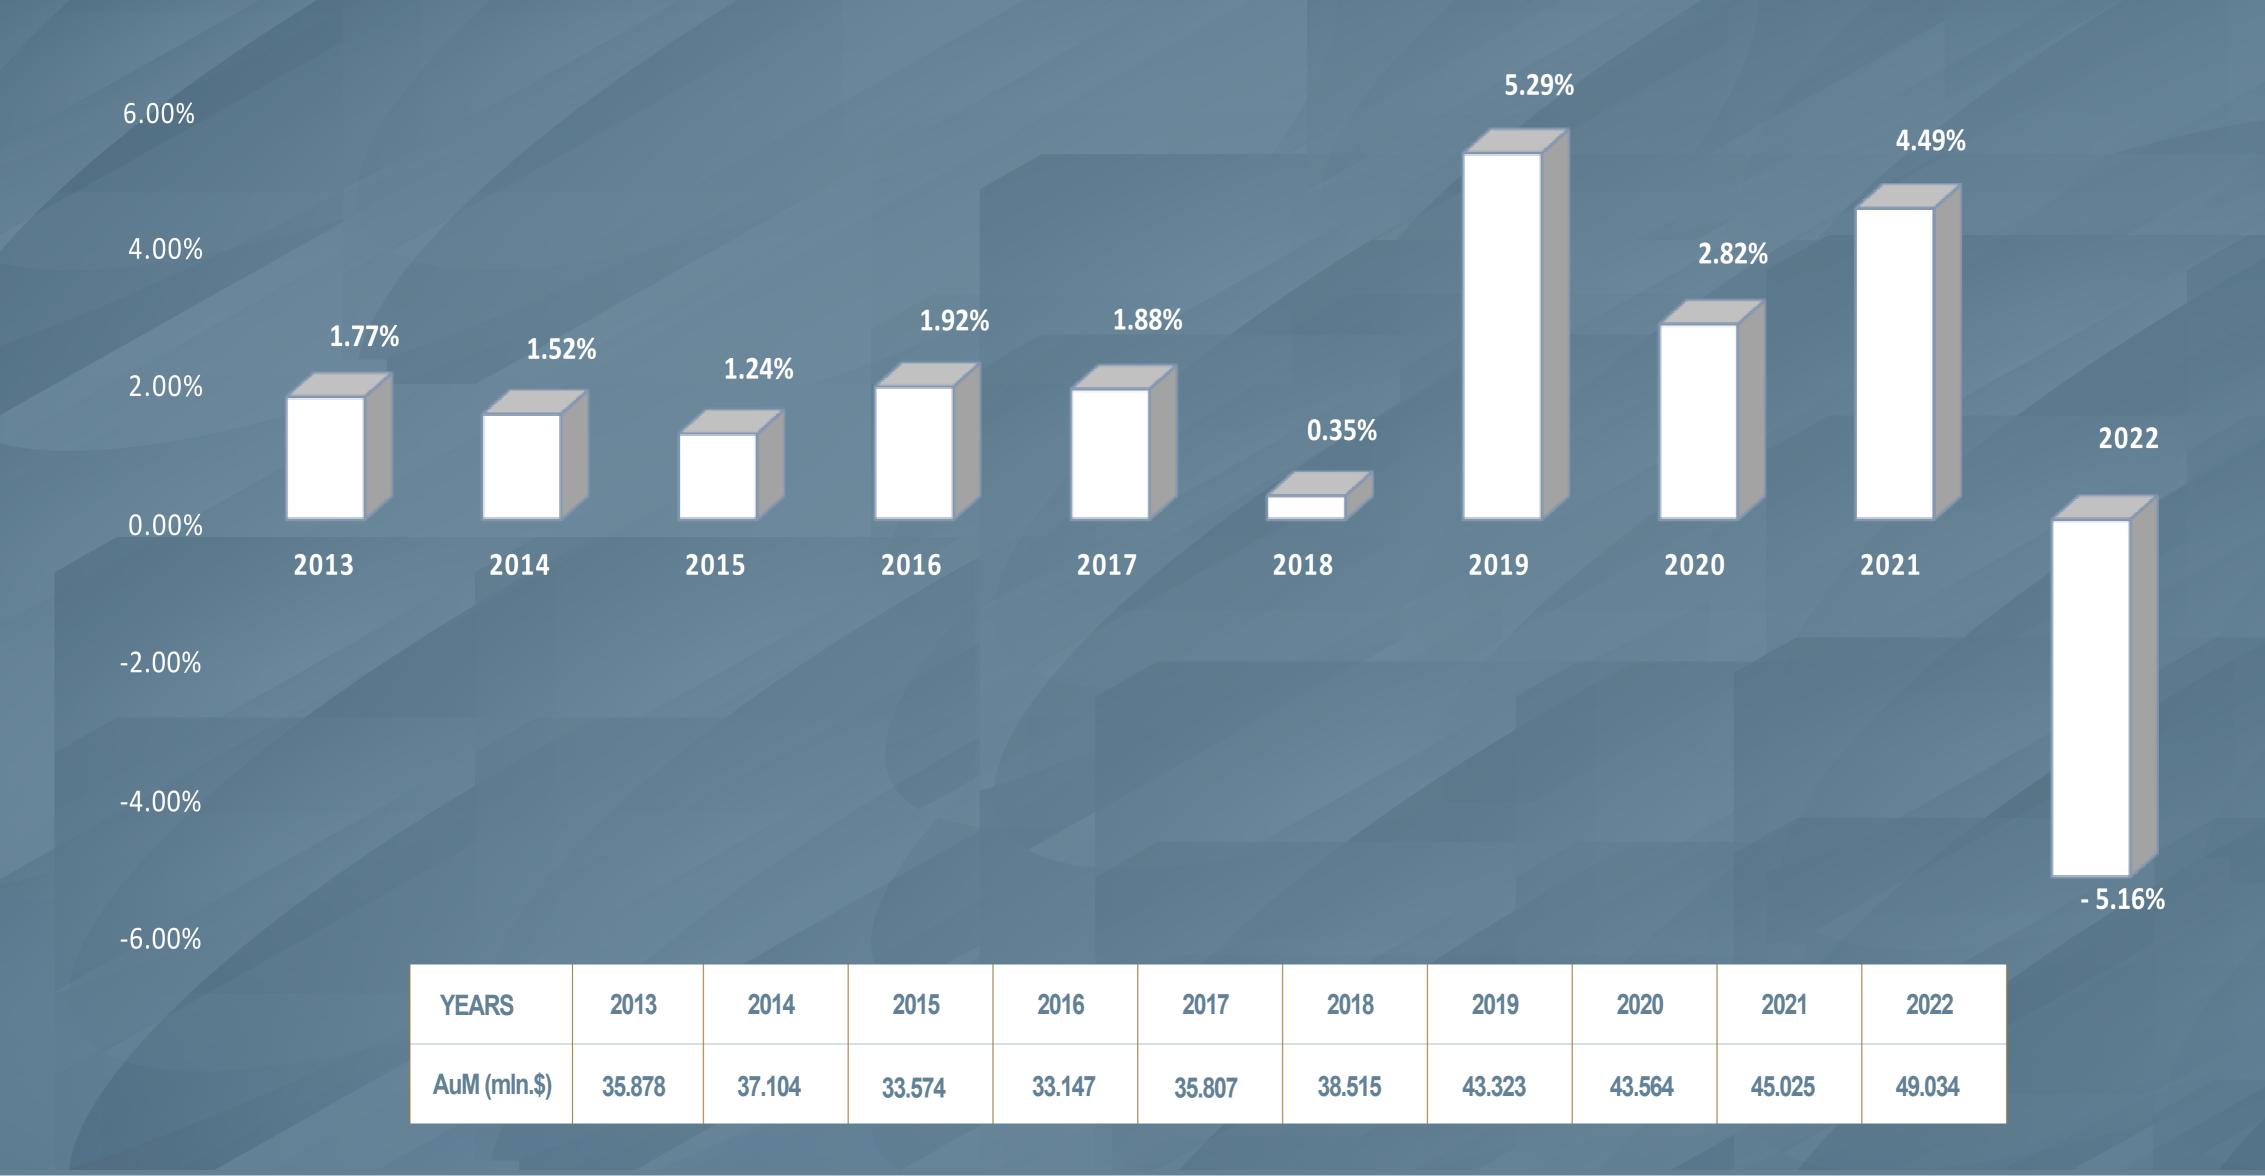

5 444.9 MILLION (12.1%)

**TOTAL AZERBAIJAN MANAT:** 

\$0.85 MLN.

**TOTAL ASSETS:** 

\$49 033.56 MLN.

# SOFAZ'S PORTFOLIO BREAKDOWN BY ASSET CLASS (AS OF 31.12.2022)



FIXED INCOME AND MONEY MARKET INSTRUMENTS



**EQUITIES** 



REAL ESTATE



GOLD (101.8 TONS)

# CLASSIFICATION OF FIXED INCOME AND MONEY MARKET INSTRUMENTS PORTFOLIO BY CREDIT RATING (AS OF 31.12.2022)





0.6%

# FIXED INCOME AND MONEY MARKET INSTRUMENTS PORTFOLIO BY MATURITY (AS OF 31.12.2022)



# SOFAZ'S INVESTMENT PORTFOLIO BREAKDOWN BY GEOGRAPHIC REGIONS (AS OF 31.12.2022)









# SOFAZ'S INVESTMENT PORTFOLIO BREAKDOWN BY THE LEVEL OF DEVELOPMENT OF THE COUNTRIES (AS OF 31.12.2022)



### SOFAZ'S INVESTMENT PORTFOLIO RETURN FOR YEAR 2022



### THE RETURN OF INVESTMENT PORTFOLIO AND GROWTH OF SOFAZ ASSETS