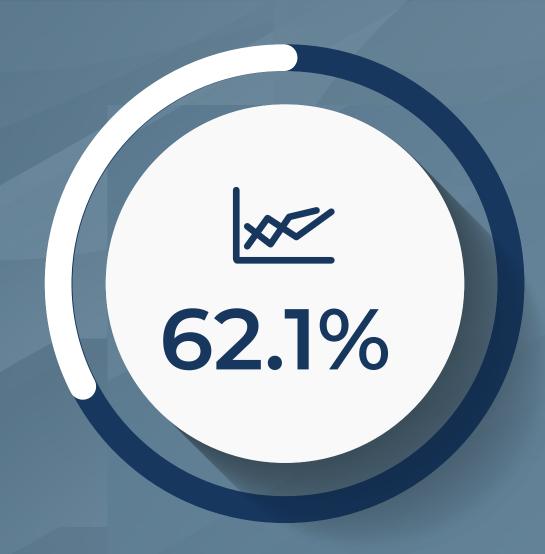

# SOFAZ'S PORTFOLIO BREAKDOWN BY ASSET CLASS (AS OF 31.12.2022)

FIXED INCOME AND MONEY MARKET INSTRUMENTS

**EQUITIES** 

REAL ESTATE

GOLD (101.8 TONS)