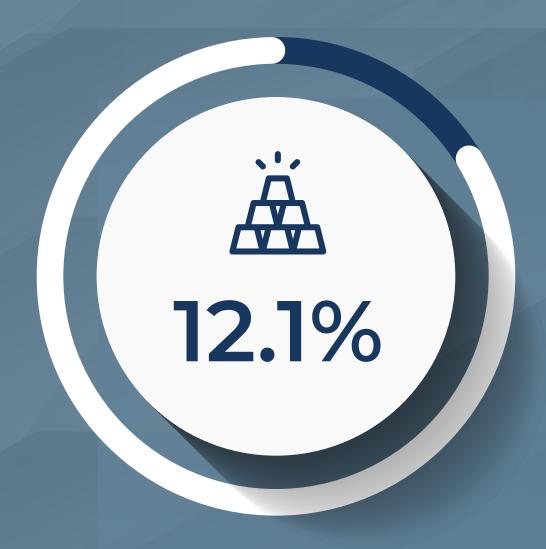

#### WITH 100%:

\*THIS FIGURE INCLUDES GOLD INVESTMENTS WORTH USD 5 444.9 MILLION (12.1%)

**TOTAL AZERBAIJAN MANAT:** 

\$0.85 MLN.

**TOTAL ASSETS:** 

\$49 033.56 MLN.