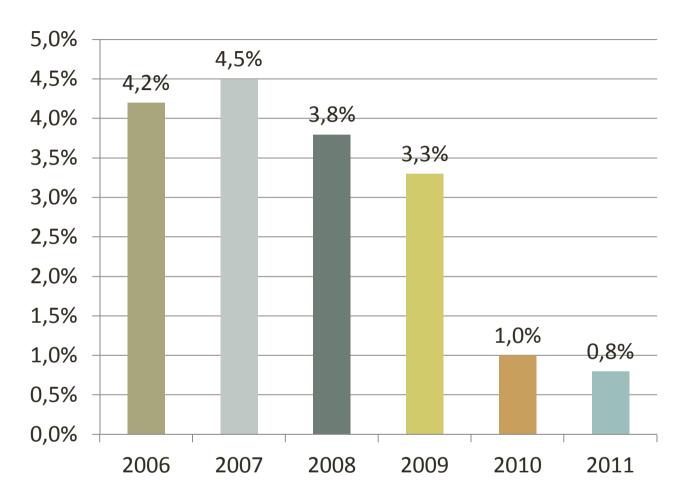

#### SOFAZ's return on total assets

|                 | Return on currency basket |
|-----------------|---------------------------|
| 6- year average | 2.93%                     |