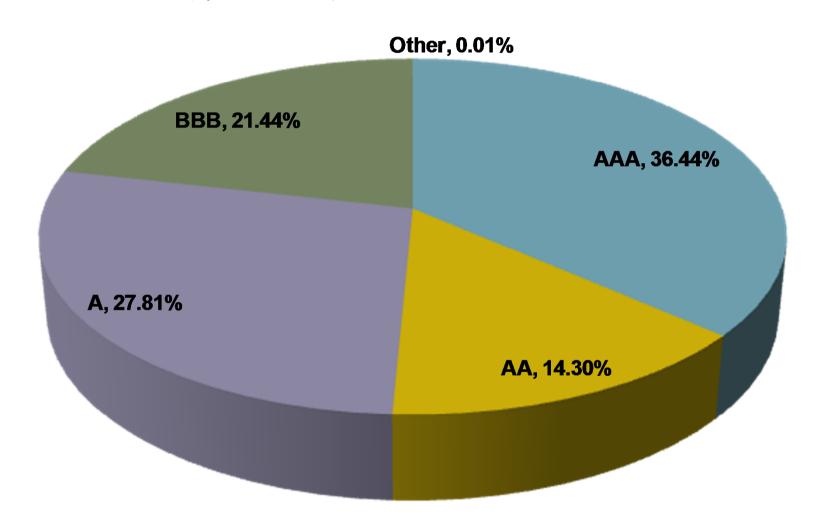

## Classification of the bonds in SOFAZ's investment portfolio by their credit ratings (by 31.12.2011)