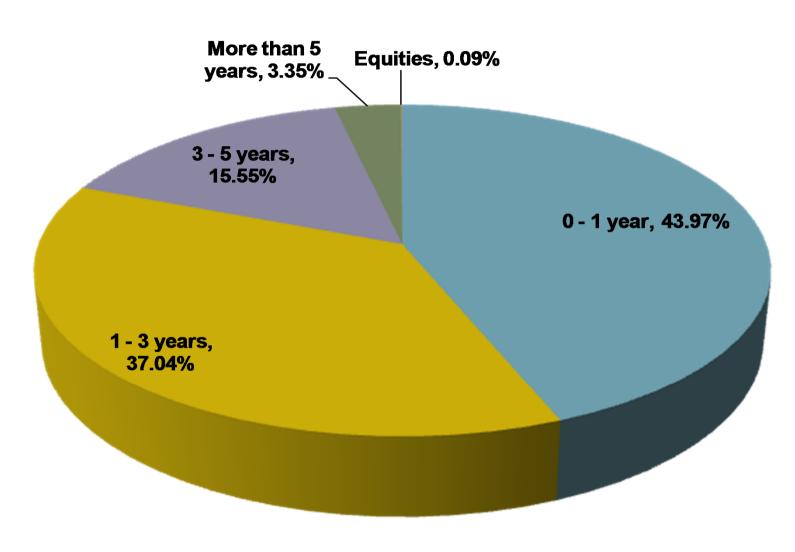

1.12.2011

| Currencies       | mln.        | 0/0     |
|------------------|-------------|---------|
| TOTAL INVESTMENT |             |         |
| PORTFOLIO        |             |         |
|                  | \$29,629.89 | 99.43%  |
| with             |             | 100%    |
| USD              | \$15,609.36 | 52.68%  |
| EUR              | € 9,539.63  | 41.66%  |
| GBP              | £1,086.95   | 5.65%   |
| TOTAL AZERBAIJAN |             |         |
| MANAT            | \$170.08    | 0.57%   |
| TOTAL ASSETS:    | \$29,799.97 | 100.00% |

#### SOFAZ's portfolio breakdown by asset class

(by 31.12.2011)



## Classification of the bonds in SOFAZ's investment portfolio by their credit ratings (by 31.12.2011)



### SOFAZ's investment portfolio breakdown by maturities (by 31.12.2011)



#### SOFAZ's investment portfolio breakdown by geographic regions (by 31.12.2011)



## Summary of internally managed investment portfolios (by 31.12.2011)

|                                              | USD<br>portfolio | EUR<br>portfolio | GBP portfolio |
|----------------------------------------------|------------------|------------------|---------------|
| Portfolio average weighted yield to maturity | 1.69%            | 2.04%            | 1.60%         |
| Portfolio average weighted years to maturity | 1.87             | 1.50             | 1.68          |
| Portfolio duration                           | 0.36             | 0.34             | 0.30          |
| Portfolio average weighted credit ratings    | AA-              | A+               | AA-           |

#### SOFAZ's return on