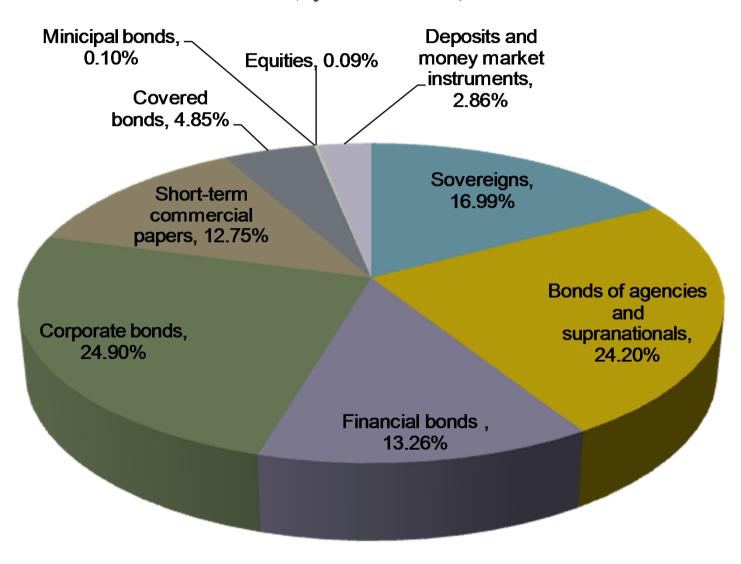

nning of 2011

SOFAZ's currency assets by December 2011

Change in currency assets for 2011

22,766.77

29,799.97

7,033.21

## SOFAZ's portfolio breakdown by foreign currencies by 31.12.2011

| Currencies       | mln.        | 0/0     |
|------------------|-------------|---------|
| TOTAL INVESTMENT |             |         |
| PORTFOLIO        |             |         |
|                  | \$29,629.89 | 99.43%  |
| with             |             | 100%    |
| USD              | \$15,609.36 | 52.68%  |
| EUR              | € 9,539.63  | 41.66%  |
| GBP              | £1,086.95   | 5.65%   |
| TOTAL AZERBAIJAN |             |         |
| MANAT            | \$170.08    | 0.57%   |
| TOTAL ASSETS:    | \$29,799.97 | 100.00% |

#### SOFAZ's portfolio breakdown by asset class

(by 31.12.2011)



## Classification of the bonds in SOFAZ's investment portfolio by their credit ratings (by 31.12.2011)



### SOFAZ's investment portfolio breakdown by maturities (by 31.12.2011)



#### SOFAZ's investment portfolio breakdown by geographic regions (by 31.12.2011)



## Summary of internally managed investment portfolios (by 31.12.2011)

|                                              | USD<br>portfolio | EUR<br>portfolio | GBP portfolio |
|----------------------------------------------|------------------|------------------|---------------|
| Portfolio average weighted yield to maturity | 1.69%            | 2.04%            | 1.60%         |
| Portfolio average weighted years to maturity | 1.87             | 1.50             | 1.68          |
| Portfolio duration