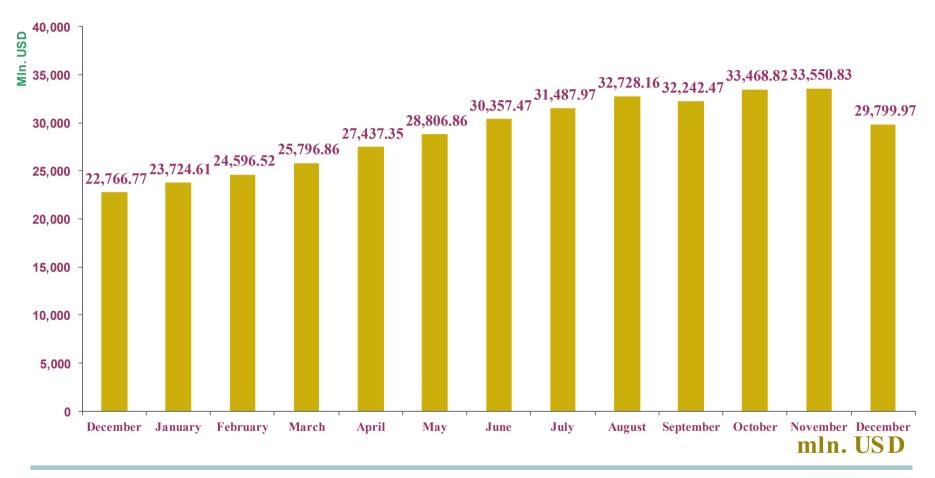

### Monthly dynamics of change in SOFAZ's currency assets in 2011

SOFAZ's currency assets in the beginning of 2011

SOFAZ's currency assets by December 2011

Change in currency assets for 2011

22,766.77

29,799.97

7,033.21