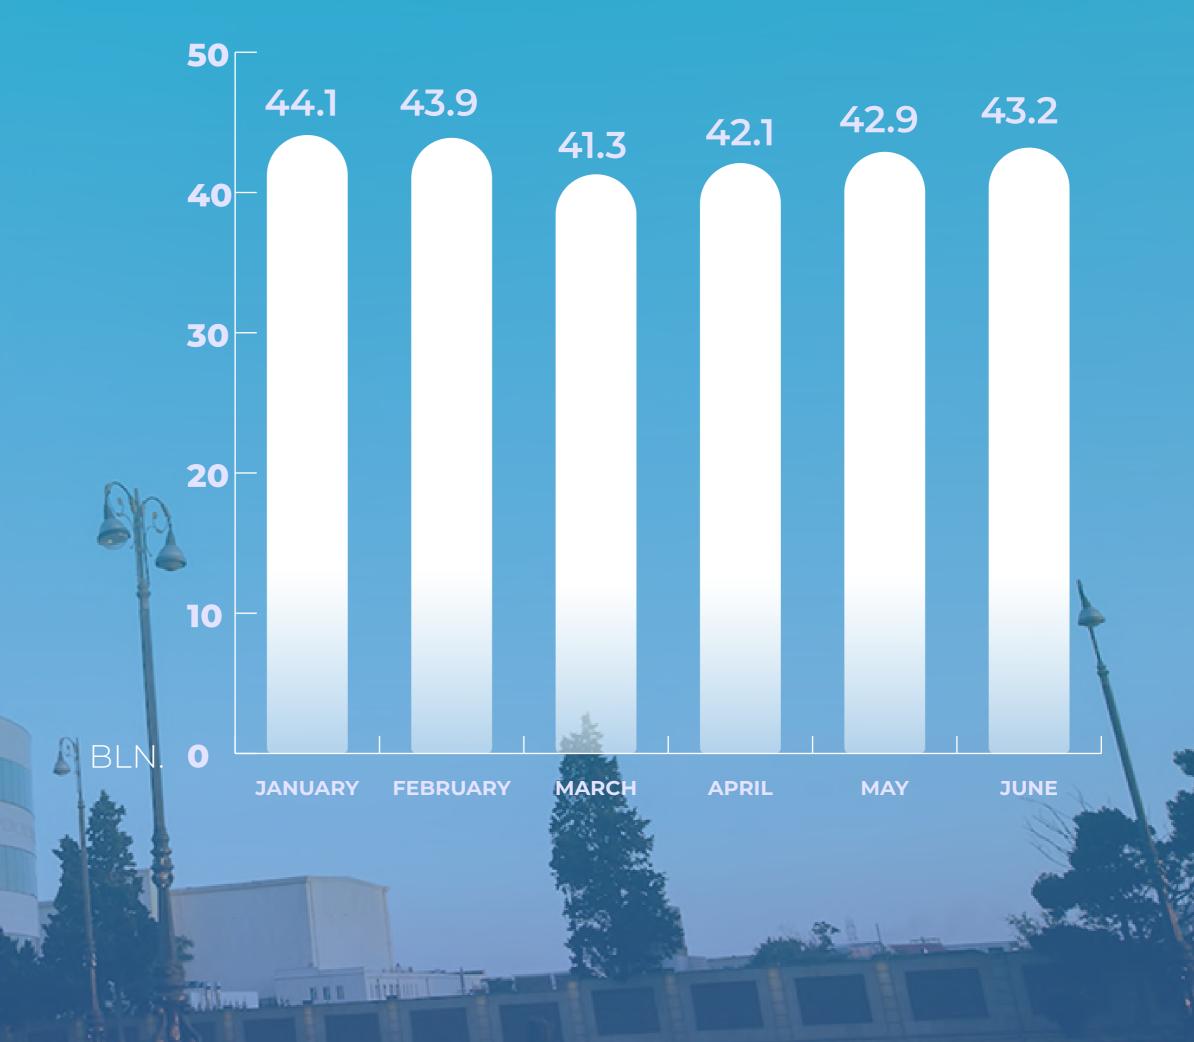

## **MONTHLY CHANGE IN SOFAZ'S** ASSETS IN 2020 (USD)

MLN. USD

SOFAZ'S ASSETS BY JUNE 2020

43223

### SOFAZ'S ASSETS IN THE BEGINNING OF 2020

43 323

**CHANGE IN ASSETS FOR 2020** 

**RUSSIAN RUBLE** 

\*THIS FIGURE INCLUDES GOLD INVESTMENTS WORTH USD 5 797.4 MILLION (13.6%)

TOTAL AZERBAIJAN MANAT: