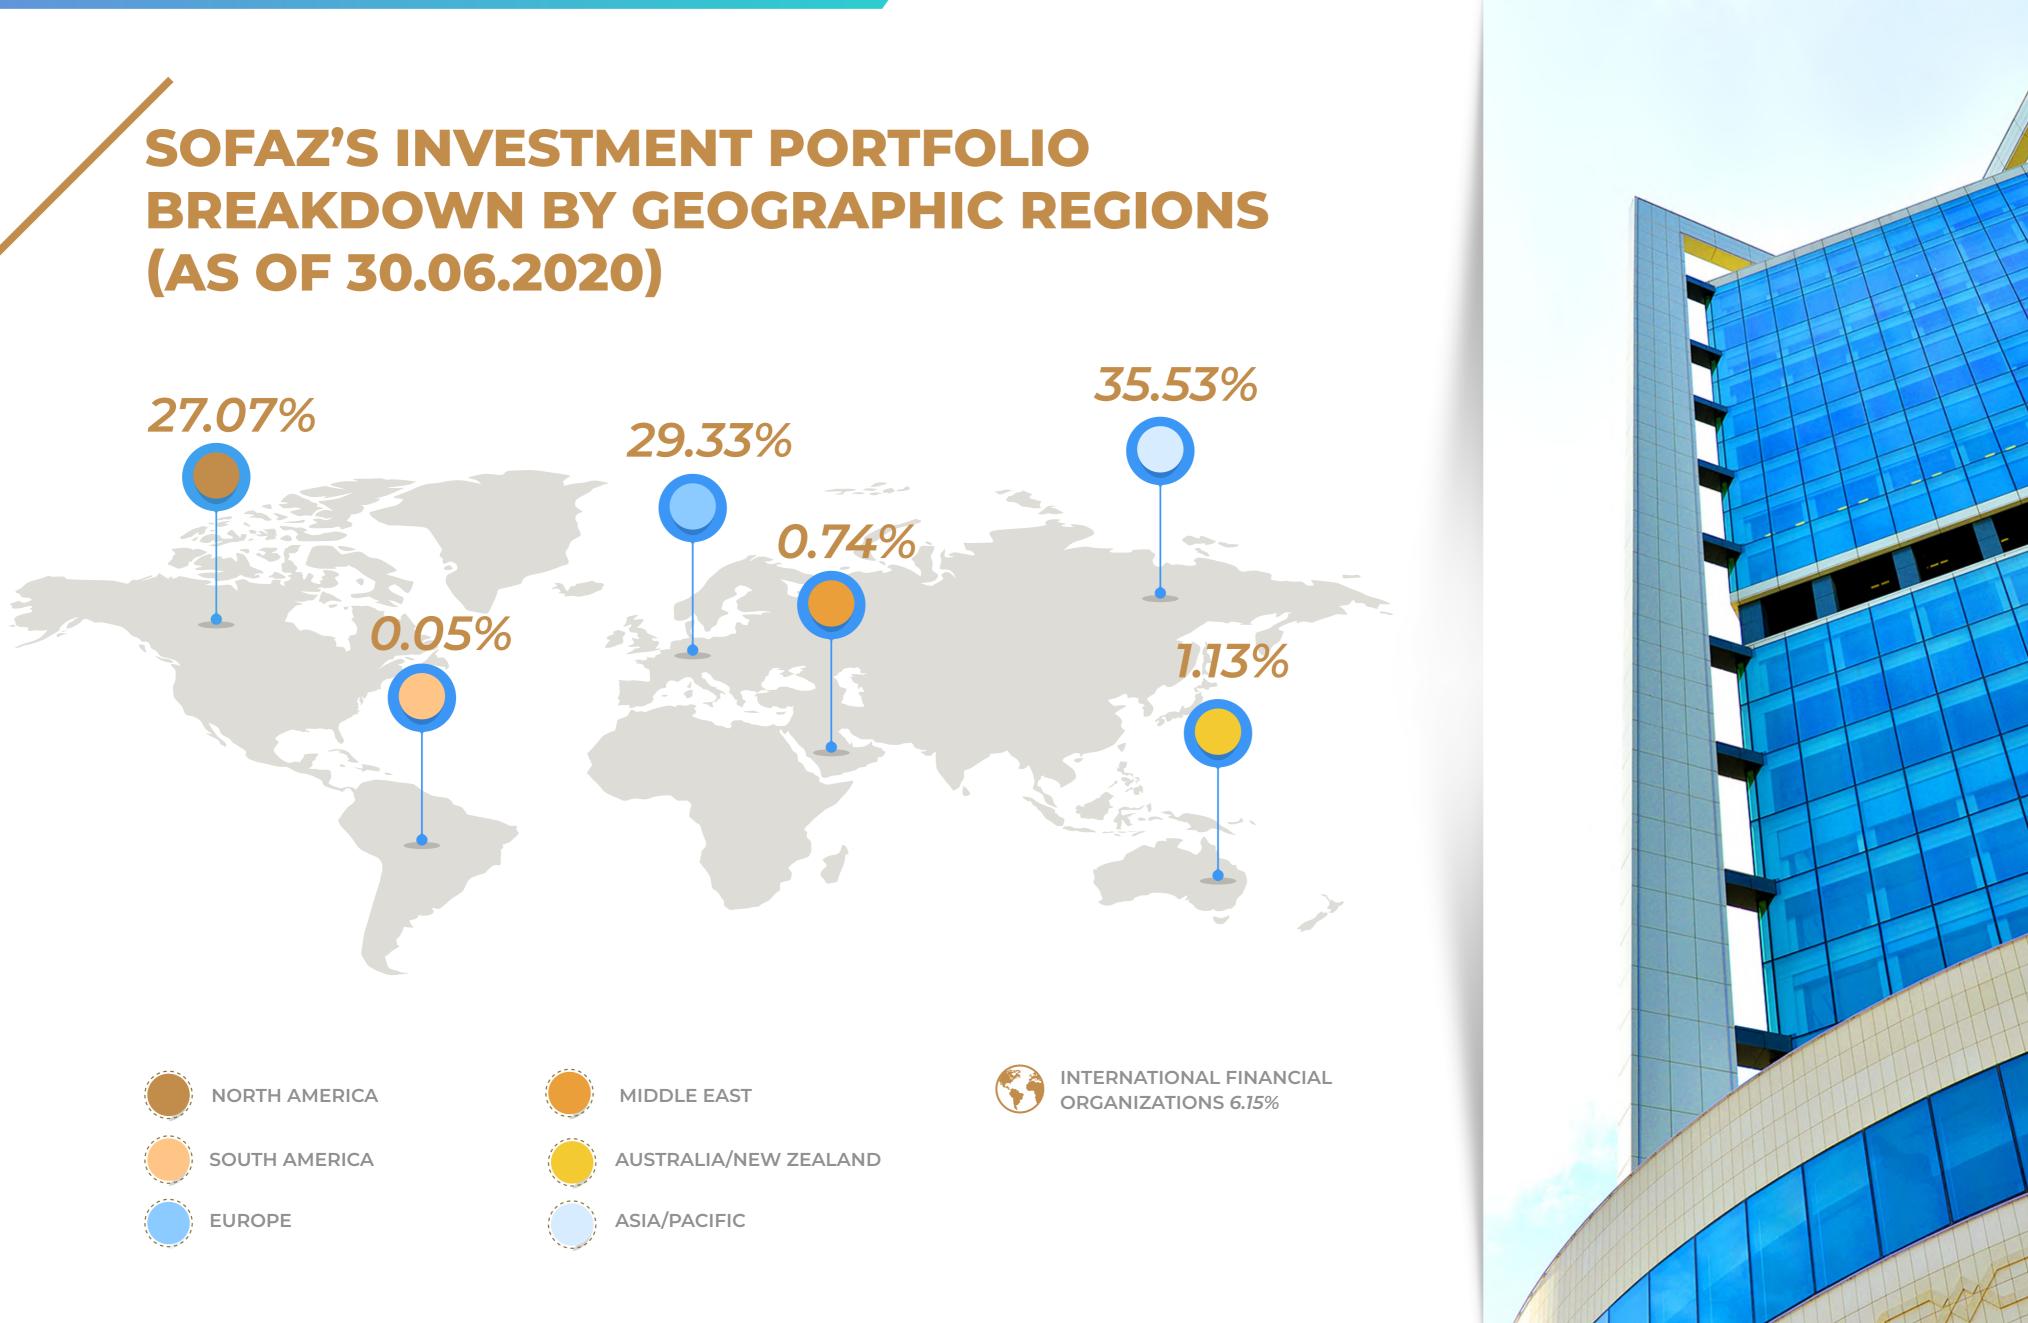

## SOFAZ'S INVESTMENT PORTFOLIO BREAKDOWN BY THE LEVEL **OF DEVELOPMENT OF THE COUNTRIES (AS OF 30.06.2020)**

### **DEVELOPED COUNTRIES**

60.39%

8