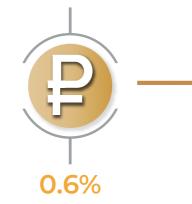

### SOFAZ'S ASSETS IN THE BEGINNING OF 2020

43 323

**CHANGE IN ASSETS FOR 2020** 

**RUSSIAN RUBLE** 

\*THIS FIGURE INCLUDES GOLD INVESTMENTS WORTH USD 5 797.4 MILLION (13.6%)

TOTAL AZERBAIJAN MANAT: