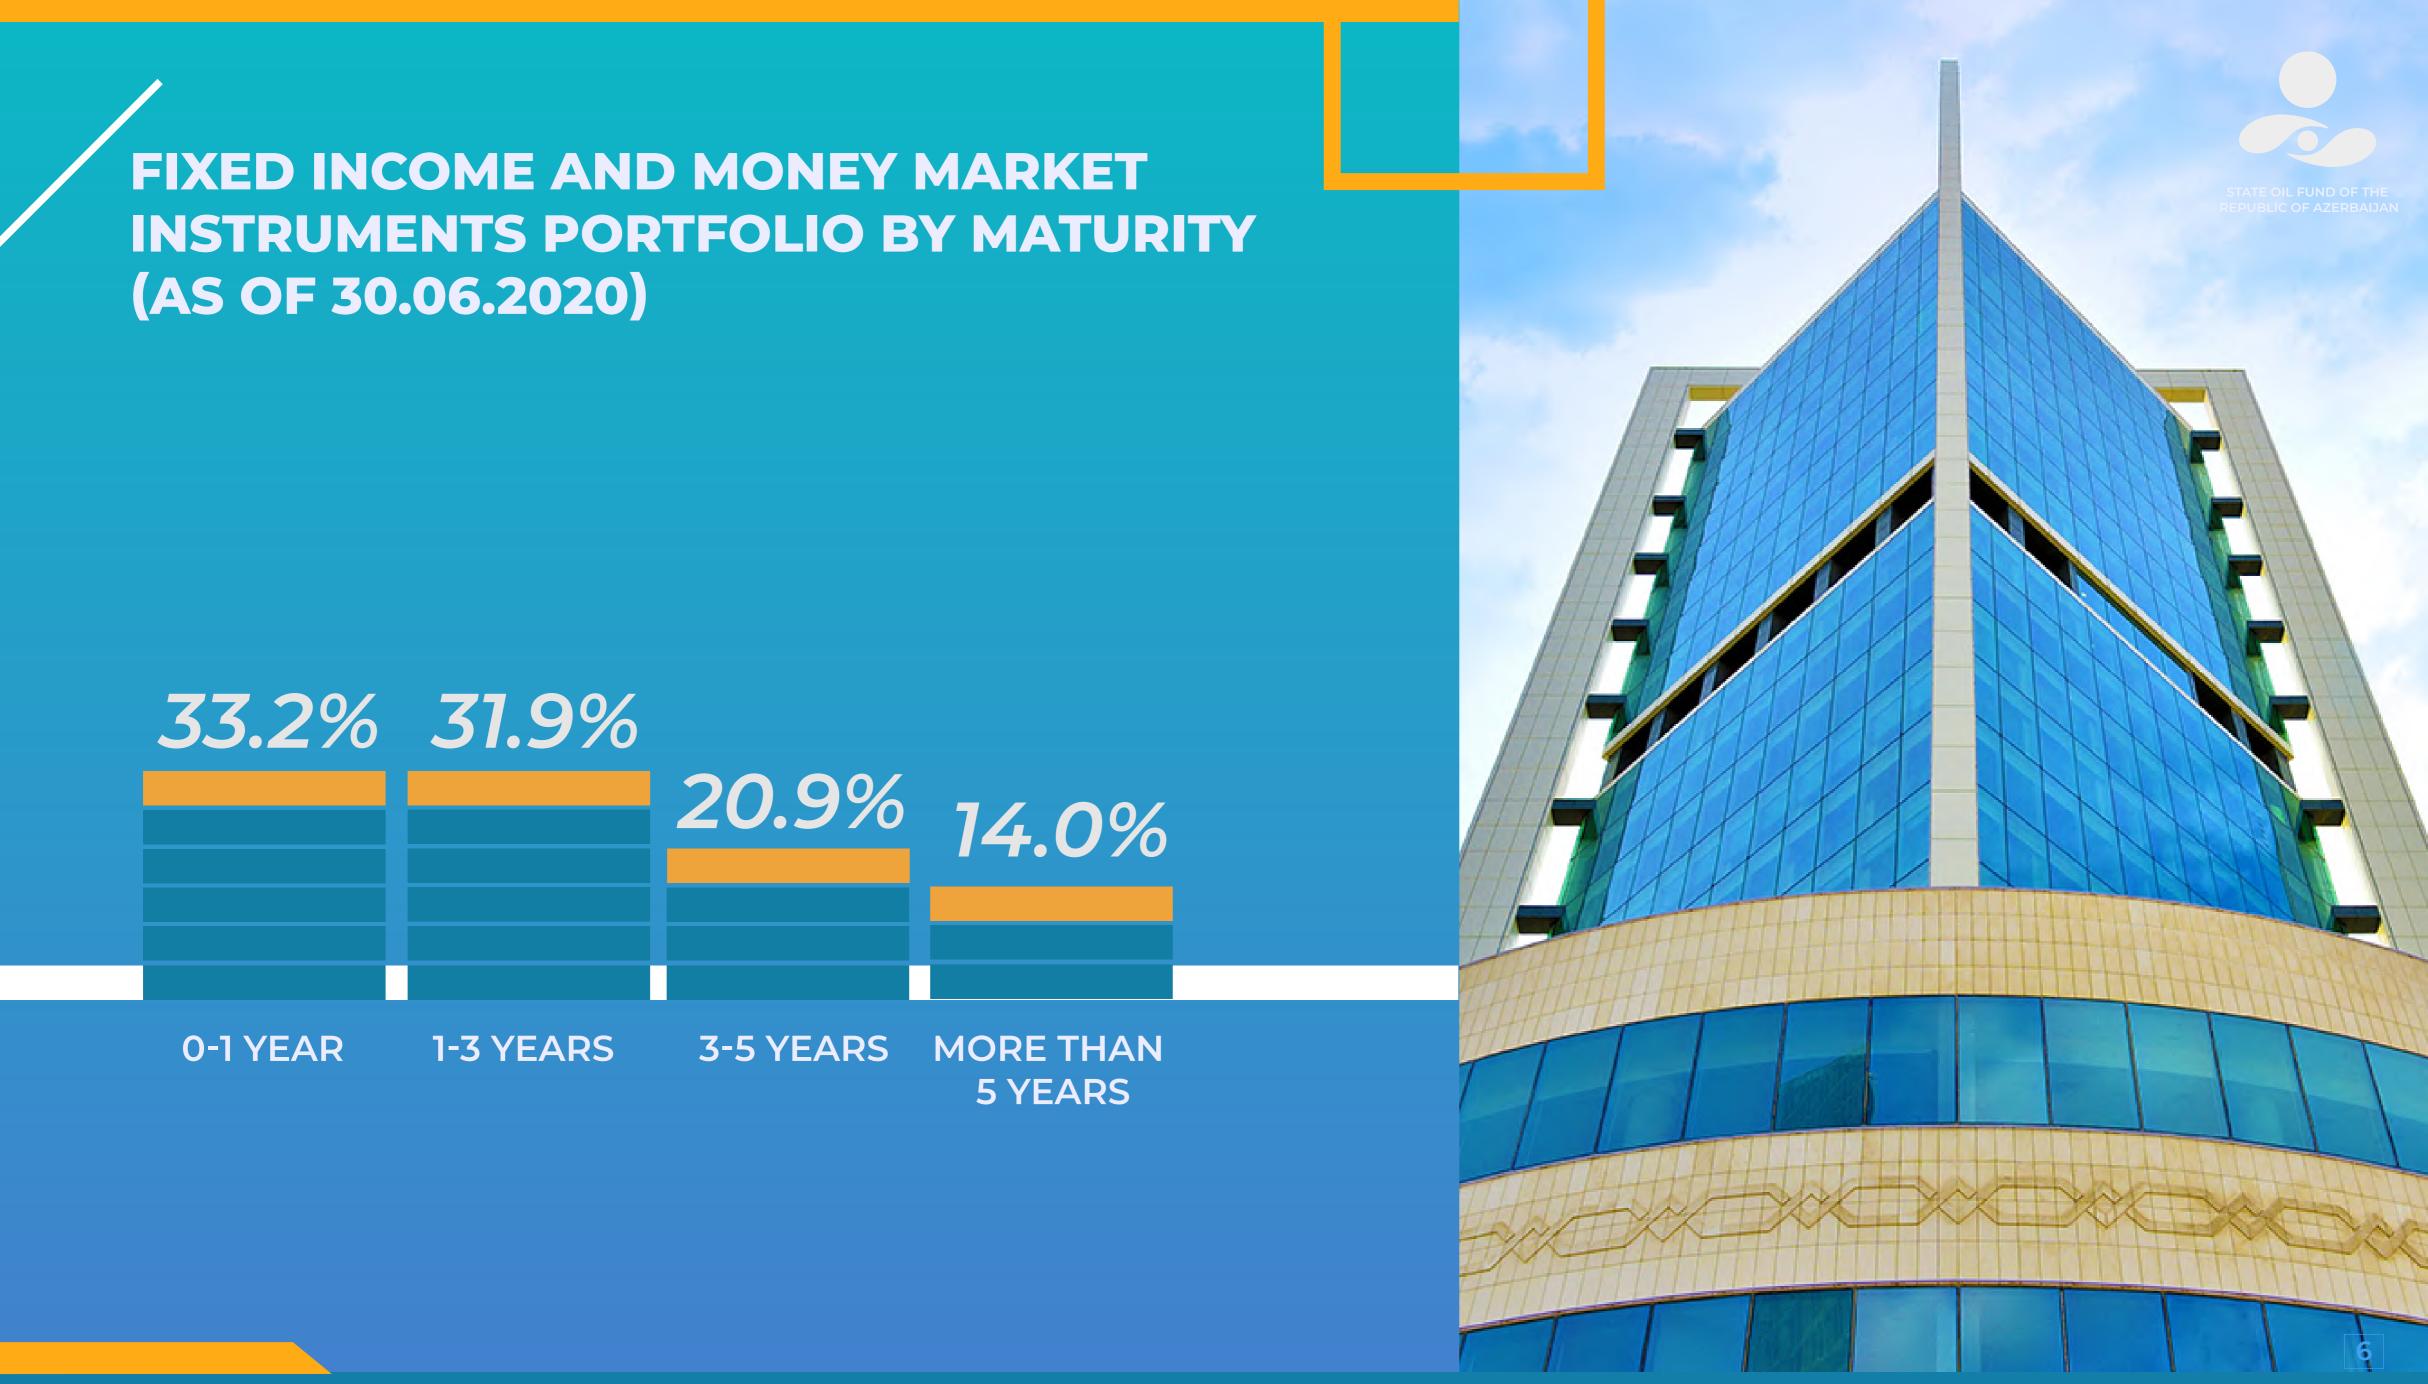

## **MONTHLY CHANGE IN SOFAZ'S** ASSETS IN 2020 (USD)

MLN. USD

SOFAZ'S ASSETS BY JUNE 2020

43223

### SOFAZ'S ASSETS IN THE BEGINNING OF 2020

43 323

**CHANGE IN ASSETS FOR 2020** 













**RUSSIAN RUBLE** 



\*THIS FIGURE INCLUDES GOLD INVESTMENTS WORTH USD 5 797.4 MILLION (13.6%)



TOTAL AZERBAIJAN MANAT:

# **SOFAZ'S PORTFOLIO BREAKDOWN**







## **SOFAZ'S PORTFOLIO BREAKDOWN** BY ASSET CLASS (AS OF 30.06.2020)

## 66.8%



EQUITIES

State -









**GOLD (101.8 TONS)** 









(AS OF 30.06.2020)



# (AS OF 30.06.2020)











## SOFAZ'S INVESTMENT PORTFOLIO BREAKDOWN BY THE LEVEL **OF DEVELOPMENT OF THE COUNTRIES (AS OF 30.06.2020)**

### **DEVELOPED COUNTRIES**

60.39%



8