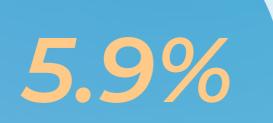

## **MONTHLY CHANGE IN SOFAZ'S** ASSETS IN 2020 (USD)

MLN. USD

SOFAZ'S ASSETS BY JUNE 2020

43223

### SOFAZ'S ASSETS IN THE BEGINNING OF 2020

43 323

**CHANGE IN ASSETS FOR 2020** 

**RUSSIAN RUBLE** 

\*THIS FIGURE INCLUDES GOLD INVESTMENTS WORTH USD 5 797.4 MILLION (13.6%)

TOTAL AZERBAIJAN MANAT: