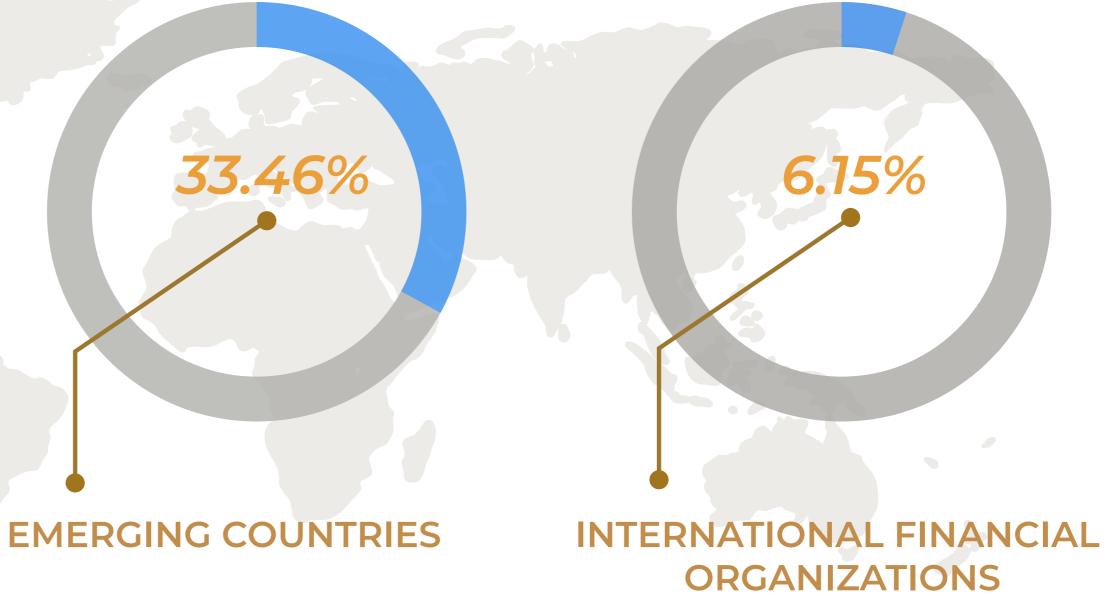

## SOFAZ'S INVESTMENT PORTFOLIO BREAKDOWN BY THE LEVEL **OF DEVELOPMENT OF THE COUNTRIES (AS OF 30.06.2020)**

### **DEVELOPED COUNTRIES**

60.39%

8