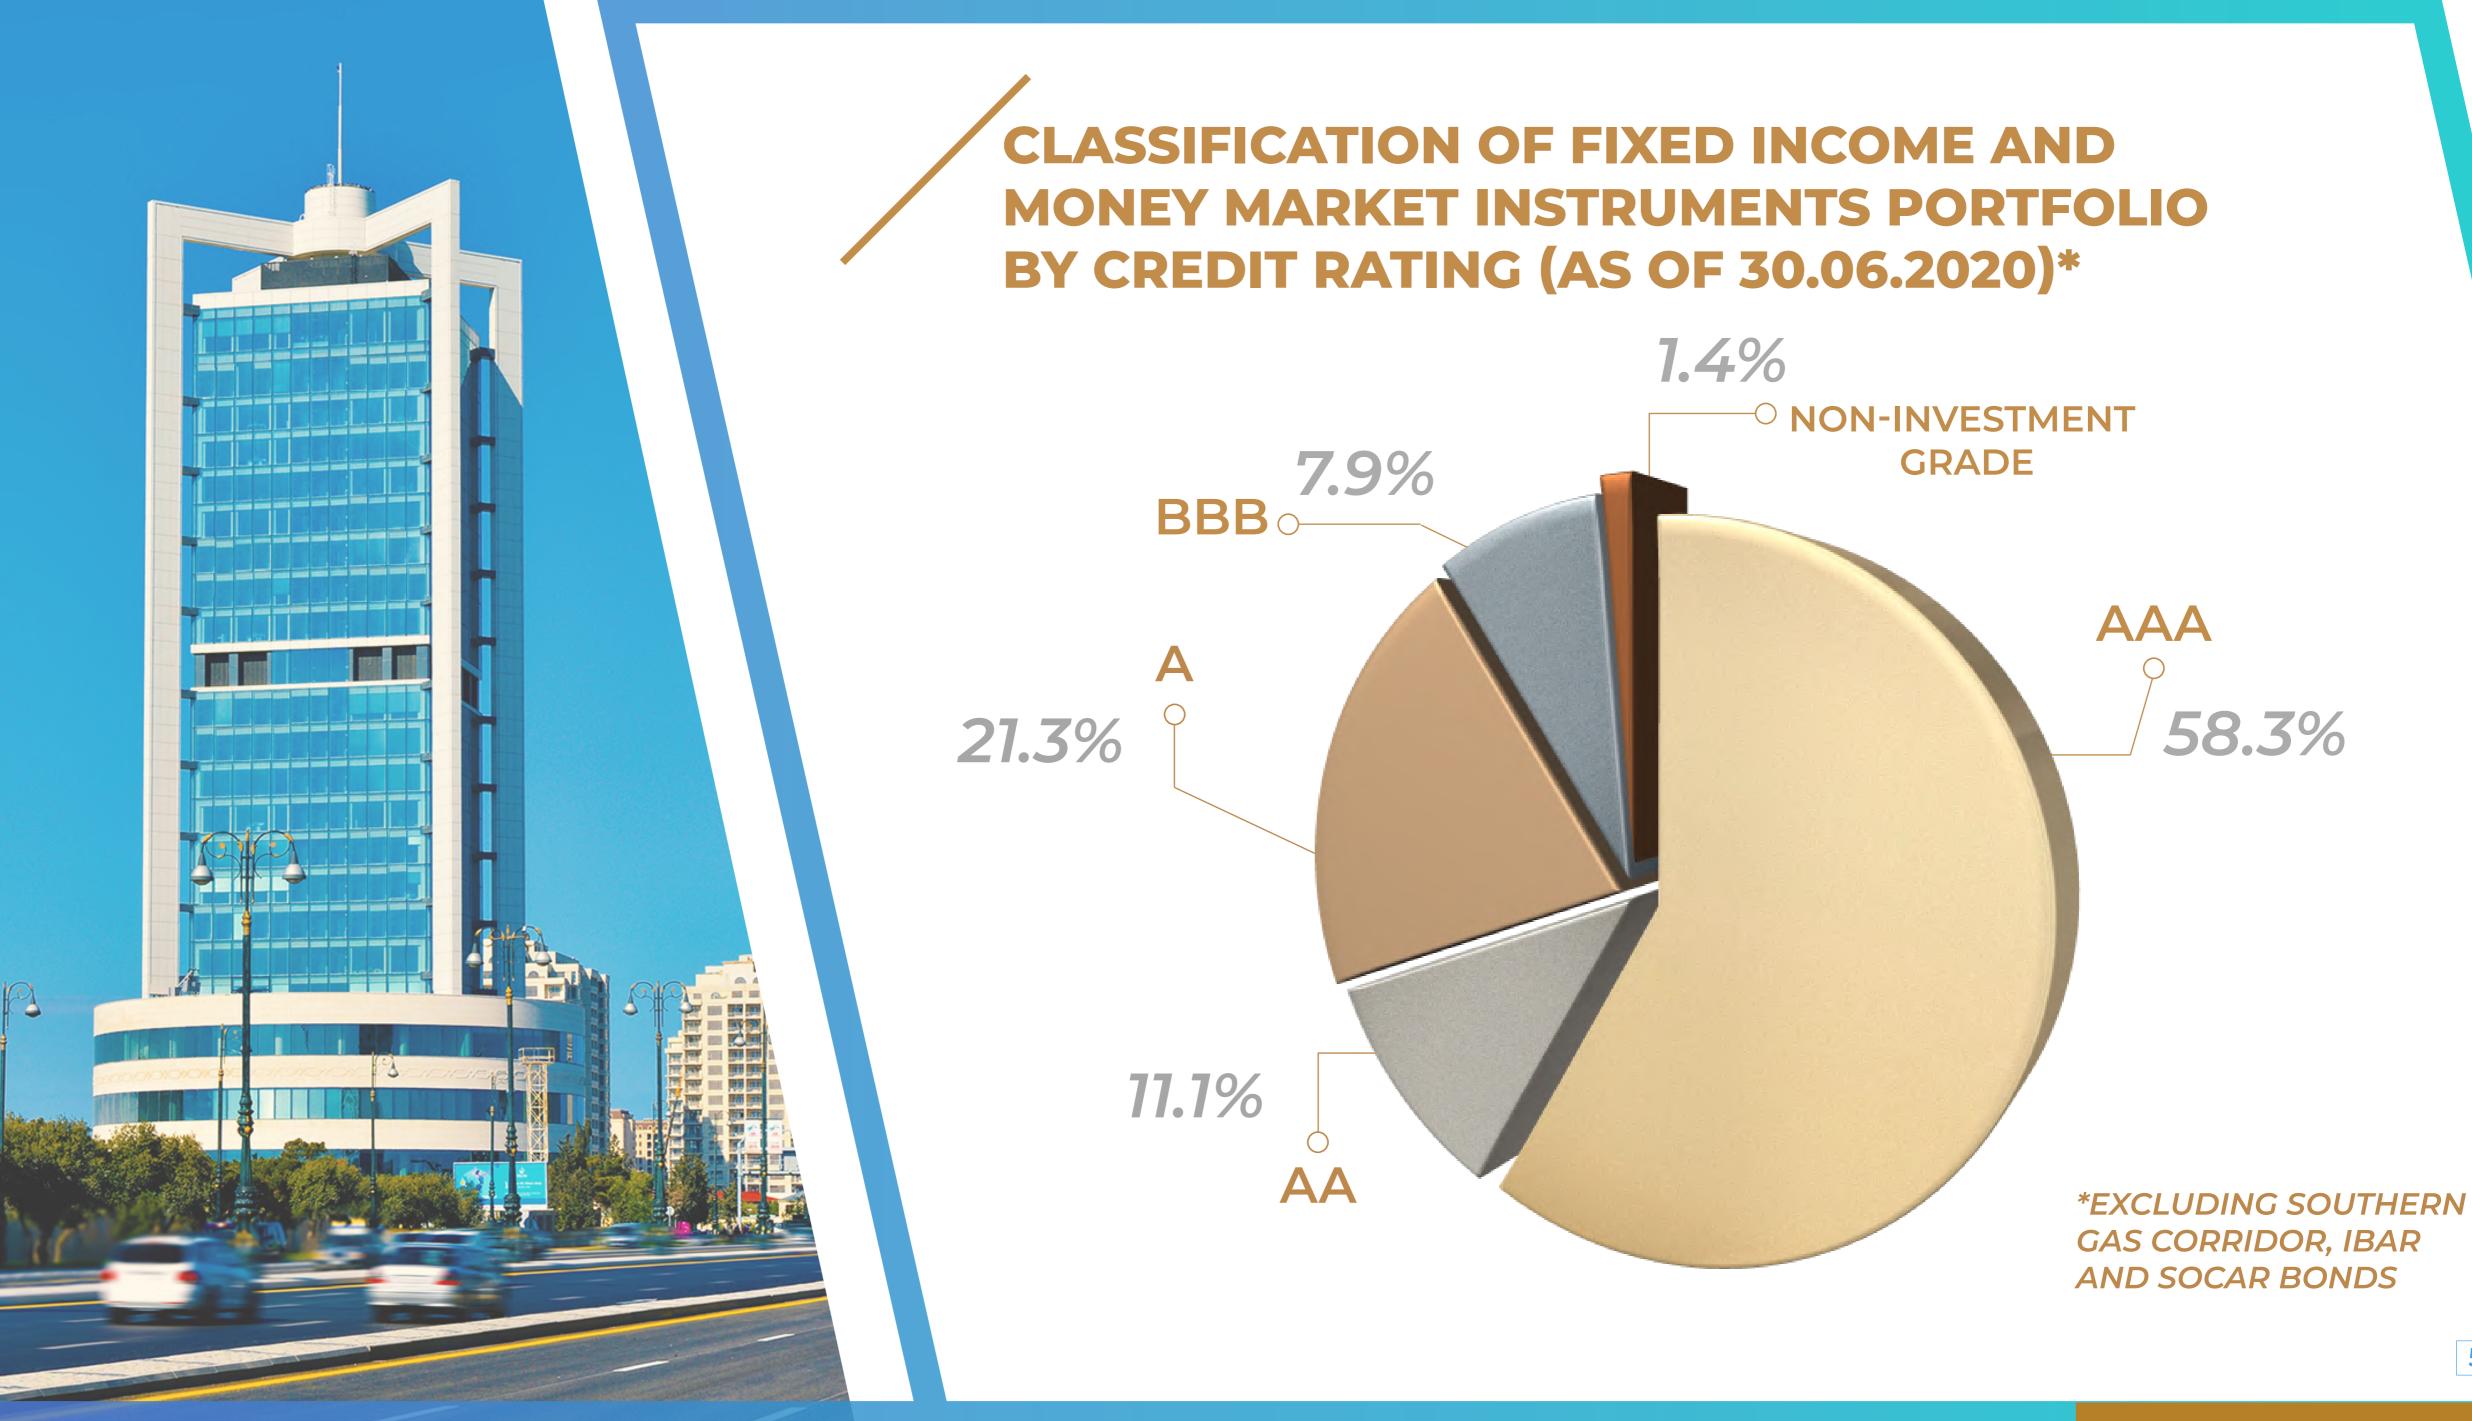

## **MONTHLY CHANGE IN SOFAZ'S** ASSETS IN 2020 (USD)

MLN. USD

SOFAZ'S ASSETS BY JUNE 2020

43223

### SOFAZ'S ASSETS IN THE BEGINNING OF 2020

43 323

**CHANGE IN ASSETS FOR 2020** 













**RUSSIAN RUBLE** 



\*THIS FIGURE INCLUDES GOLD INVESTMENTS WORTH USD 5 797.4 MILLION (13.6%)



TOTAL AZERBAIJAN MANAT:

# **SOFAZ'S PORTFOLIO BREAKDOWN**







## **SOFAZ'S PORTFOLIO BREAKDOWN** BY ASSET CLASS (AS OF 30.06.2020)

## 66.8%



EQUITIES

State -









**GOLD (101.8 TONS)** 









(AS OF 30.06.2020)



# (AS OF 30.06.2020)











## SOFAZ'S INVESTMENT PORTFOLIO BREAKDOWN BY THE LEVEL **OF DEVELOPMENT OF THE COUNTRIES (AS OF 30.06.2020)**

### **DEVELOPED COUNTRIES**

60.39%



8