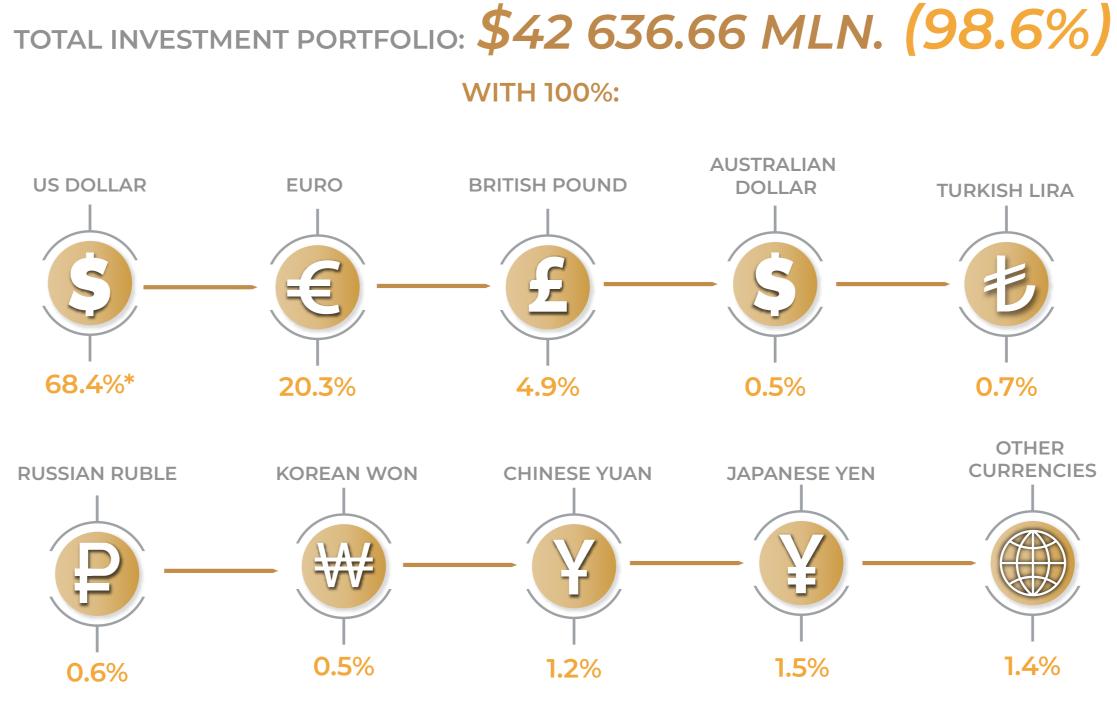

### SOFAZ'S ASSETS IN THE BEGINNING OF 2020

43 323

**CHANGE IN ASSETS FOR 2020** 

**RUSSIAN RUBLE** 

\*THIS FIGURE INCLUDES GOLD INVESTMENTS WORTH USD 5 797.4 MILLION (13.6%)

TOTAL AZERBAIJAN MANAT: