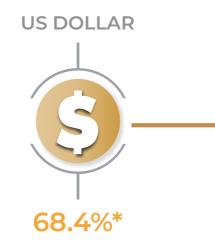

## **MONTHLY CHANGE IN SOFAZ'S** ASSETS IN 2020 (USD)

MLN. USD

SOFAZ'S ASSETS BY JUNE 2020

43223

### SOFAZ'S ASSETS IN THE BEGINNING OF 2020

43 323

**CHANGE IN ASSETS FOR 2020** 













**RUSSIAN RUBLE** 



\*THIS FIGURE INCLUDES GOLD INVESTMENTS WORTH USD 5 797.4 MILLION (13.6%)



TOTAL AZERBAIJAN MANAT:

# **SOFAZ'S PORTFOLIO BREAKDOWN**







## **SOFAZ'S PORTFOLIO BREAKDOWN** BY ASSET CLASS (AS OF 30.06.2020)

## 66.8%



EQUITIES

State -









**GOLD (101.8 TONS)** 









(AS OF 30.06.2020)



# (AS OF 30.06.2020)











## SOFAZ'S INVESTMENT PORTFOLIO BREAKDOWN BY THE LEVEL **OF DEVELOPMENT OF THE COUNTRIES (AS OF 30.06.2020)**

### **DEVELOPED COUNTRIES**

60.39%



8