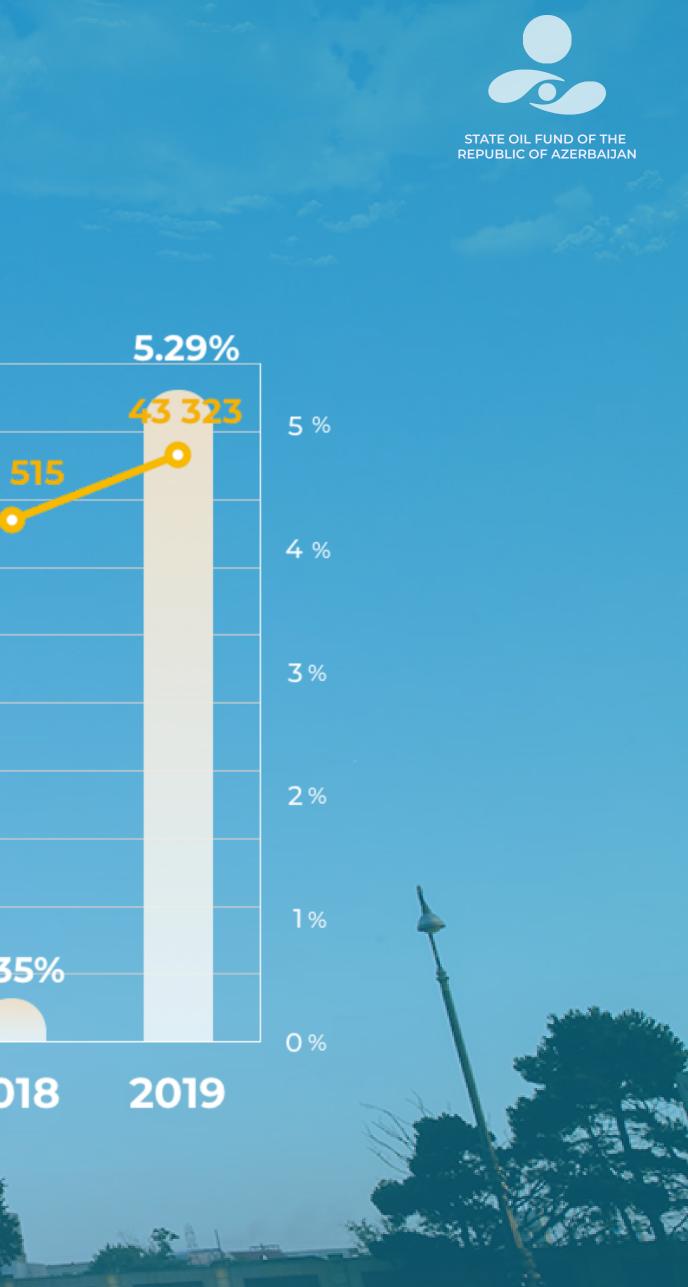

### SOFAZ'S INVESTMENT PORTFOLIO RETURN **FOR THE YEAR 2019**

TOTAL AZERBAIJAN MANAT: \$0.60 MLN.

TOTAL ASSETS:

\$43 323.28 MLN.