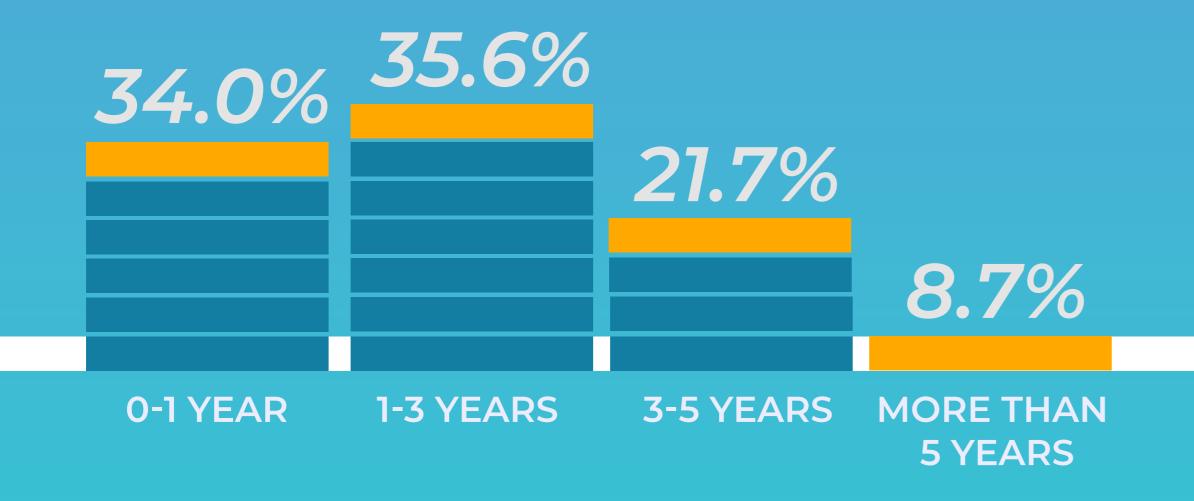

# CLASSIFICATION OF FIXED INCOME AND MONEY MARKET INSTRUMENTS PORTFOLIO BY CREDIT RATING (AS OF 31.12.2019)\*

FIXED INCOME AND MONEY MARKET INSTRUMENTS PORTFOLIO BY MATURITY (AS OF 31.12.2019)