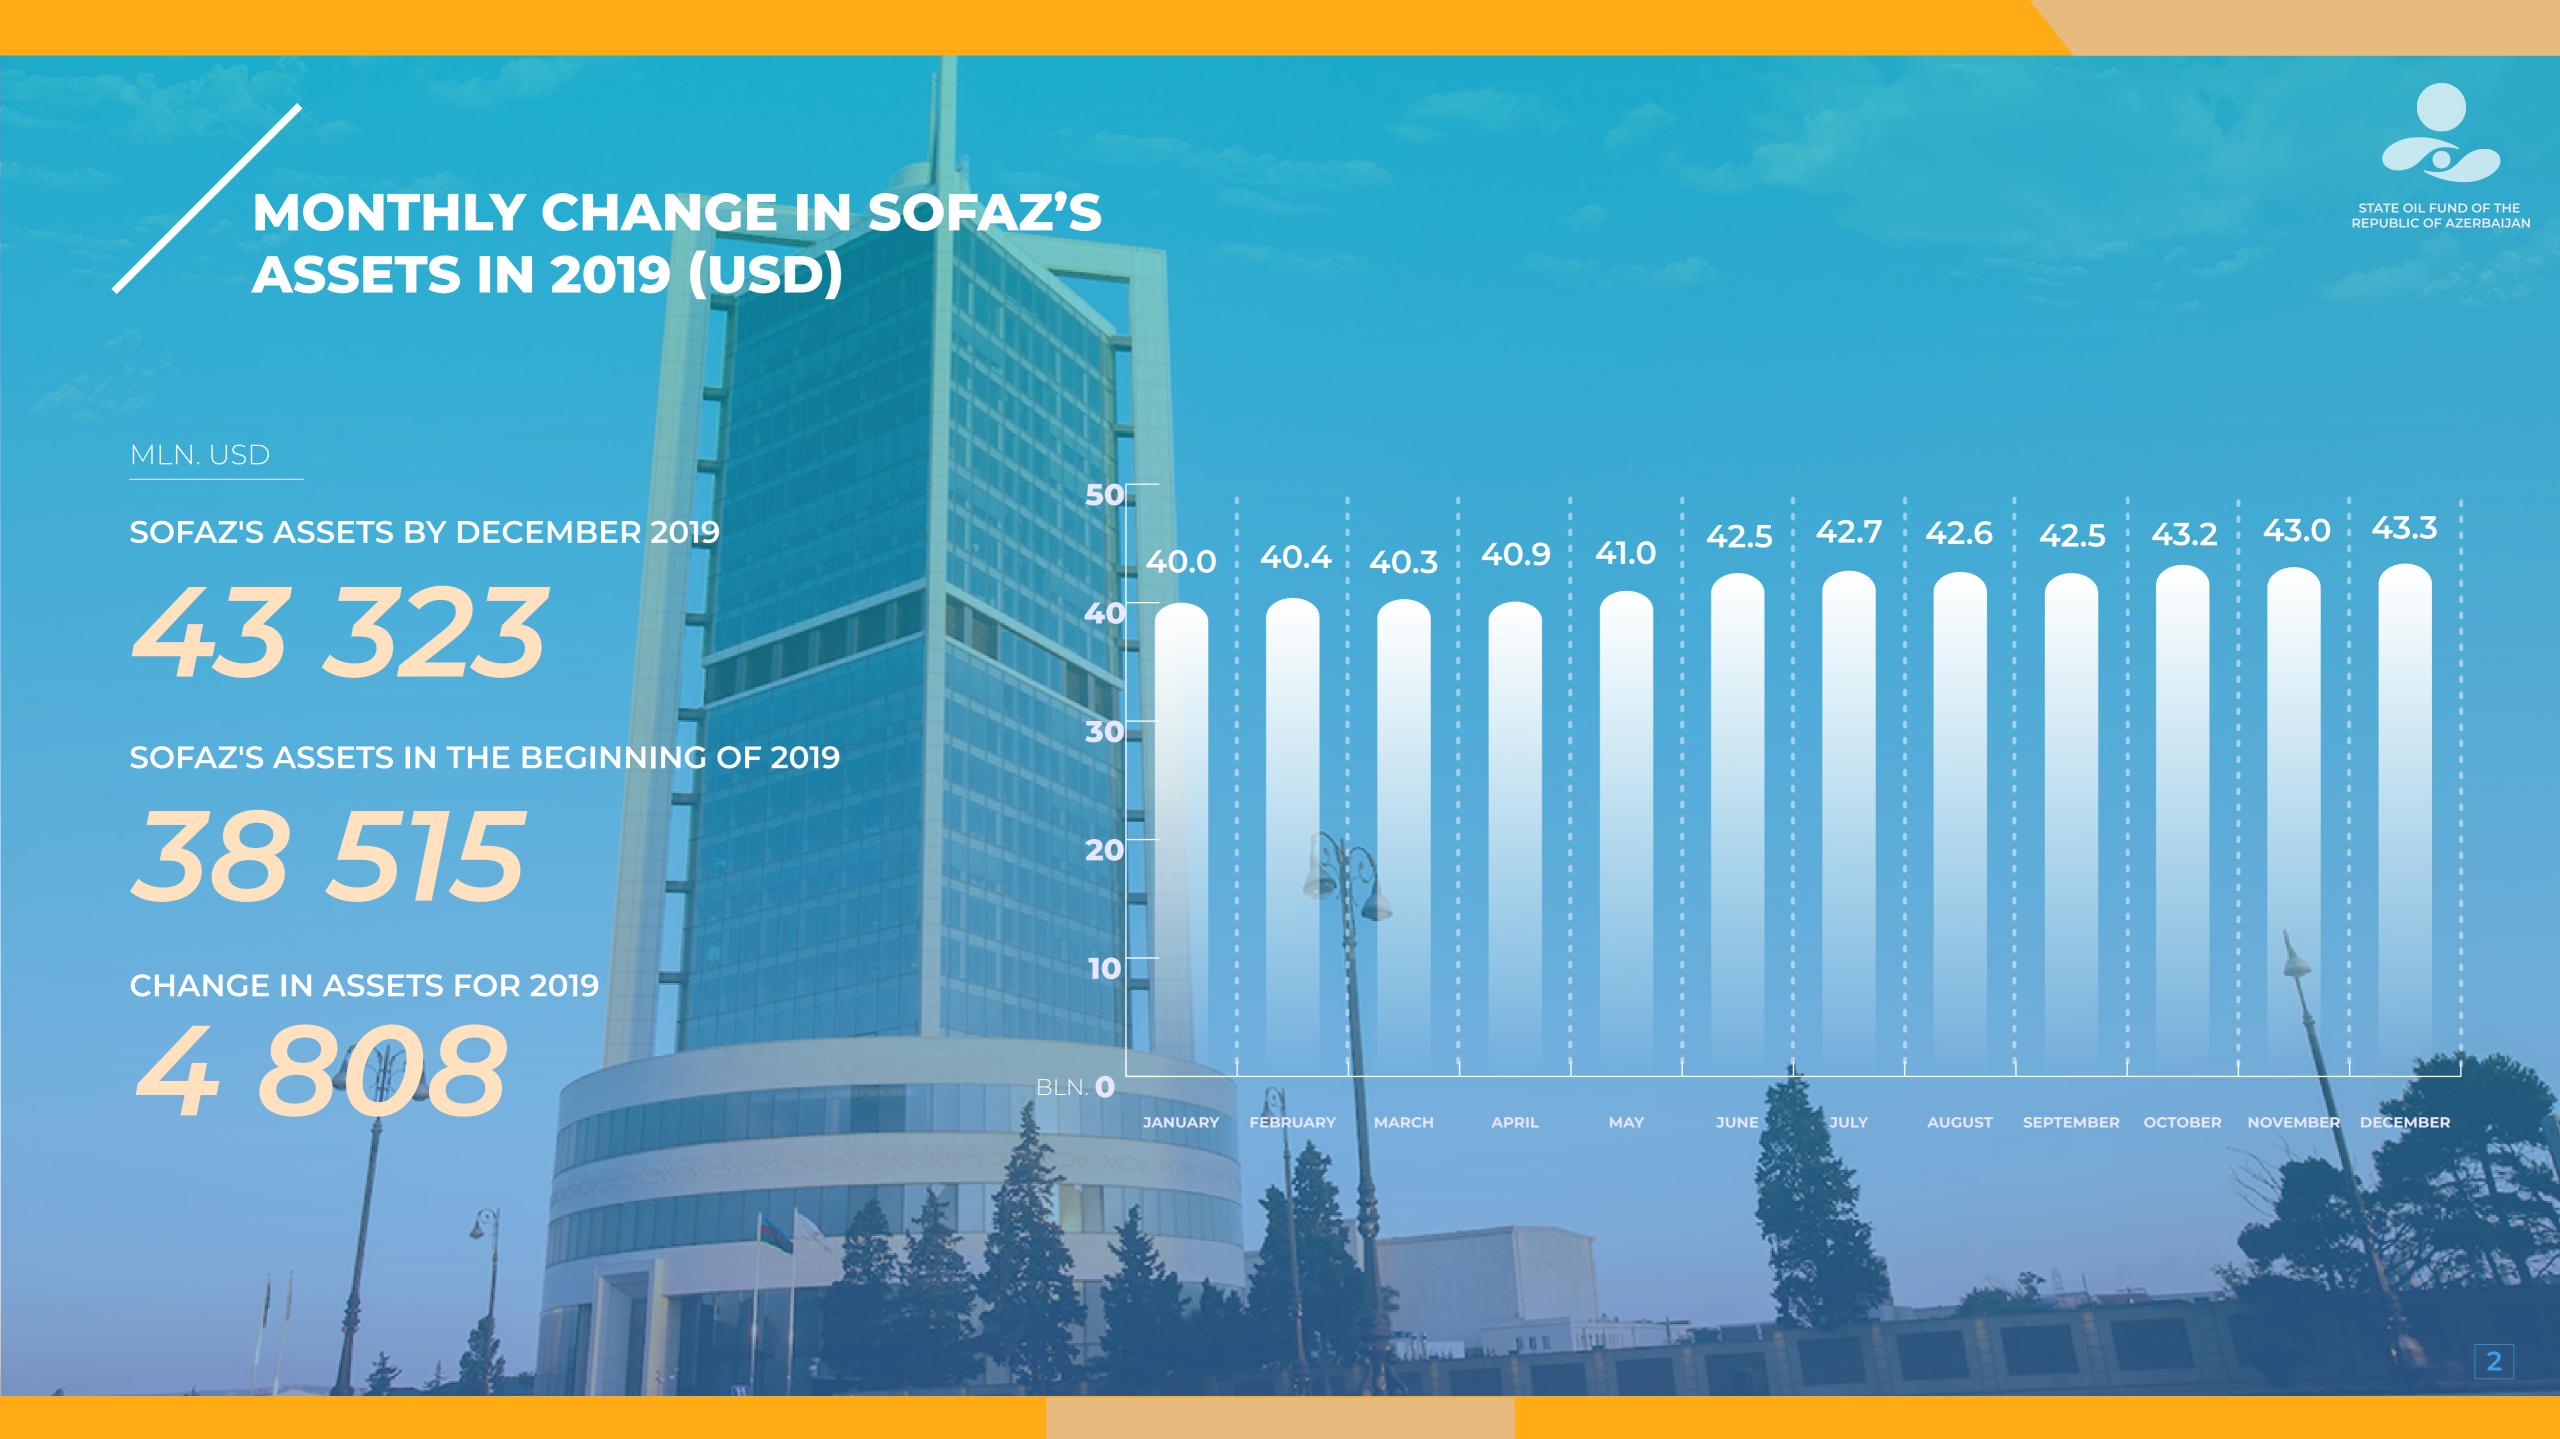

### SOFAZ'S PORTFOLIO BREAKDOWN BY FOREIGN CURRENCIES (AS OF 31.12.2019)

TOTAL INVESTMENT PORTFOLIO: \$43 322.68 MLN. (100%)
WITH 100%:



\*THIS FIGURE INCLUDES GOLD INVESTMENTS WORTH USD 4 930.1 MILLION (11.4%)

TOTAL AZERBAIJAN MANAT: \$0.60 MLN.

TOTAL ASSETS:

\$43 323.28 MLN.







# CLASSIFICATION OF FIXED INCOME AND MONEY MARKET INSTRUMENTS PORTFOLIO BY CREDIT RATING (AS OF 31.12.2019)\*



FIXED INCOME AND MONEY MARKET INSTRUMENTS PORTFOLIO BY MATURITY (AS OF 31.12.2019)





## SOFAZ'S INVESTMENT PORTFOLIO BREAKDOWN BY GEOGRAPHIC REGIONS (AS OF 31.12.2019)







# SOFAZ'S INVESTMENT PORTFOLIO BREAKDOWN BY THE LEVEL OF DEVELOPMENT OF THE COUNTRIES (AS OF 31.12.2019)



### SOFAZ'S INVESTMENT PORTFOLIO RETURN **FOR THE YEAR 2019**