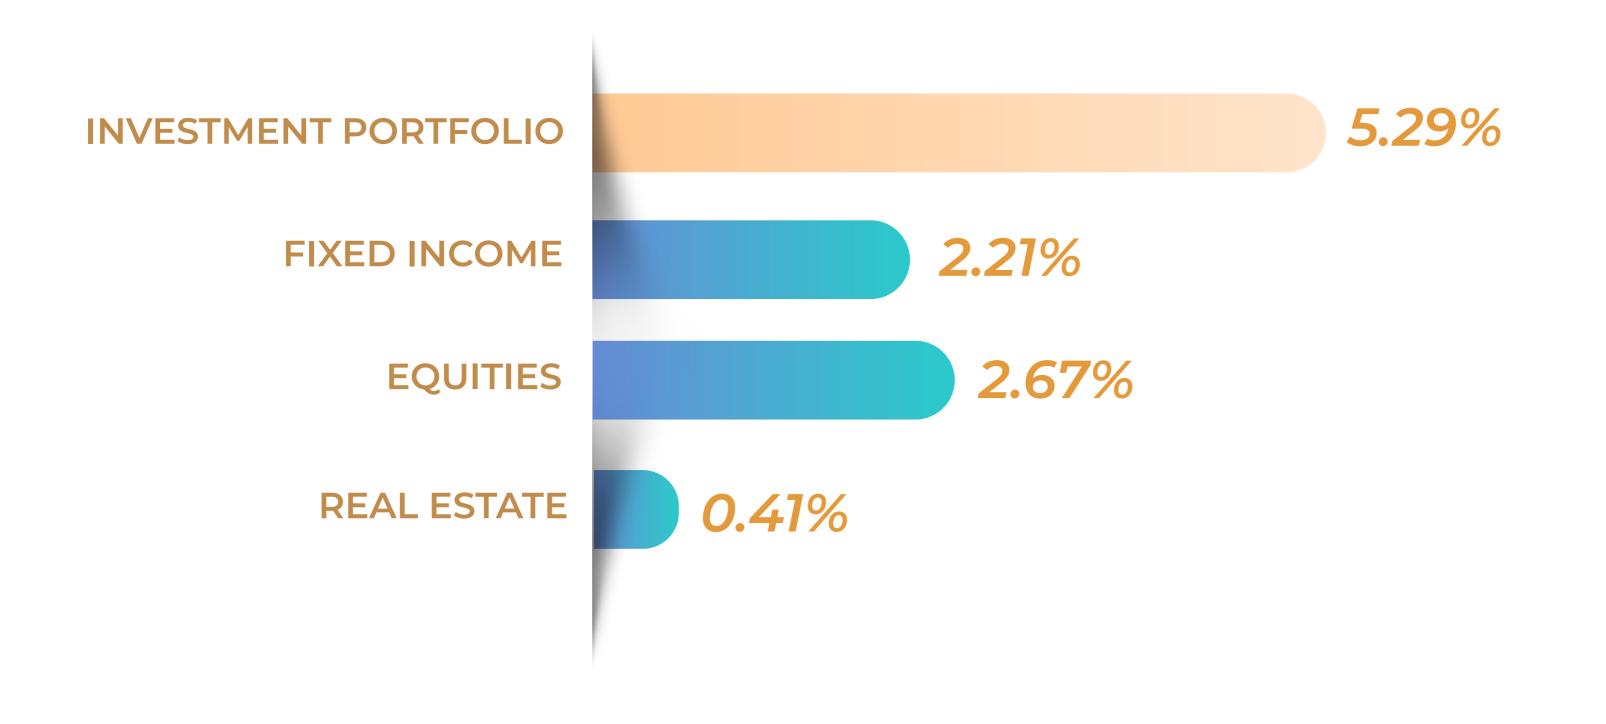

### SOFAZ'S PORTFOLIO BREAKDOWN BY FOREIGN CURRENCIES (AS OF 31.12.2019)

TOTAL INVESTMENT PORTFOLIO: \$43 322.68 MLN. (100%)
WITH 100%:



\*THIS FIGURE INCLUDES GOLD INVESTMENTS WORTH USD 4 930.1 MILLION (11.4%)

TOTAL AZERBAIJAN MANAT: \$0.60 MLN.

TOTAL ASSETS:

\$43 323.28 MLN.







# CLASSIFICATION OF FIXED INCOME AND MONEY MARKET INSTRUMENTS PORTFOLIO BY CREDIT RATING (AS OF 31.12.2019)\*



FIXED INCOME AND MONEY MARKET INSTRUMENTS PORTFOLIO BY MATURITY (AS OF 31.12.2019)





## SOFAZ'S INVESTMENT PORTFOLIO BREAKDOWN BY GEOGRAPHIC REGIONS (AS OF 31.12.2019)







# SOFAZ'S INVESTMENT PORTFOLIO BREAKDOWN BY THE LEVEL OF DEVELOPMENT OF THE COUNTRIES (AS OF 31.12.2019)



### SOFAZ'S INVESTMENT PORTFOLIO RETURN **FOR THE YEAR 2019**