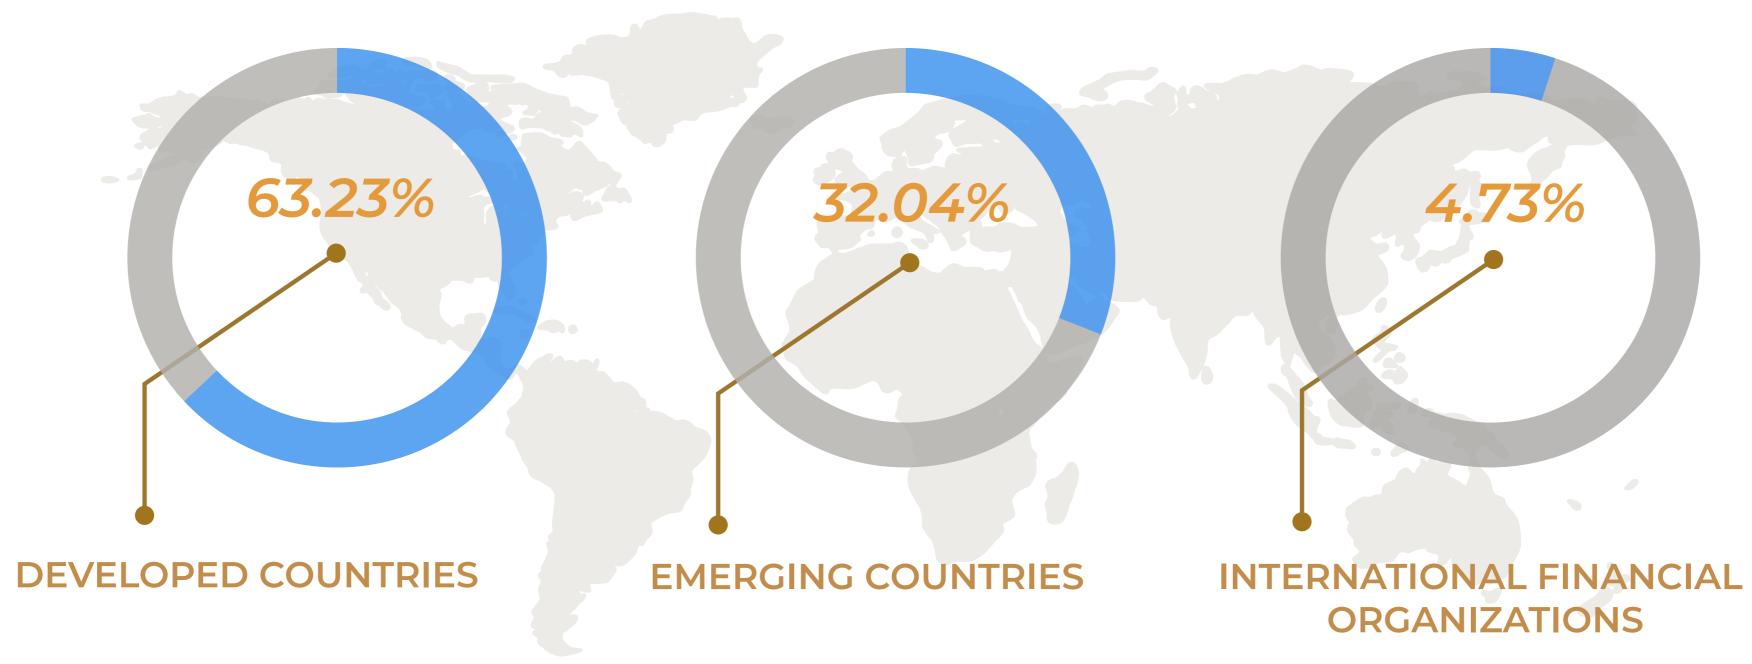

# SOFAZ'S INVESTMENT PORTFOLIO BREAKDOWN BY THE LEVEL OF DEVELOPMENT OF THE COUNTRIES (AS OF 31.12.2019)