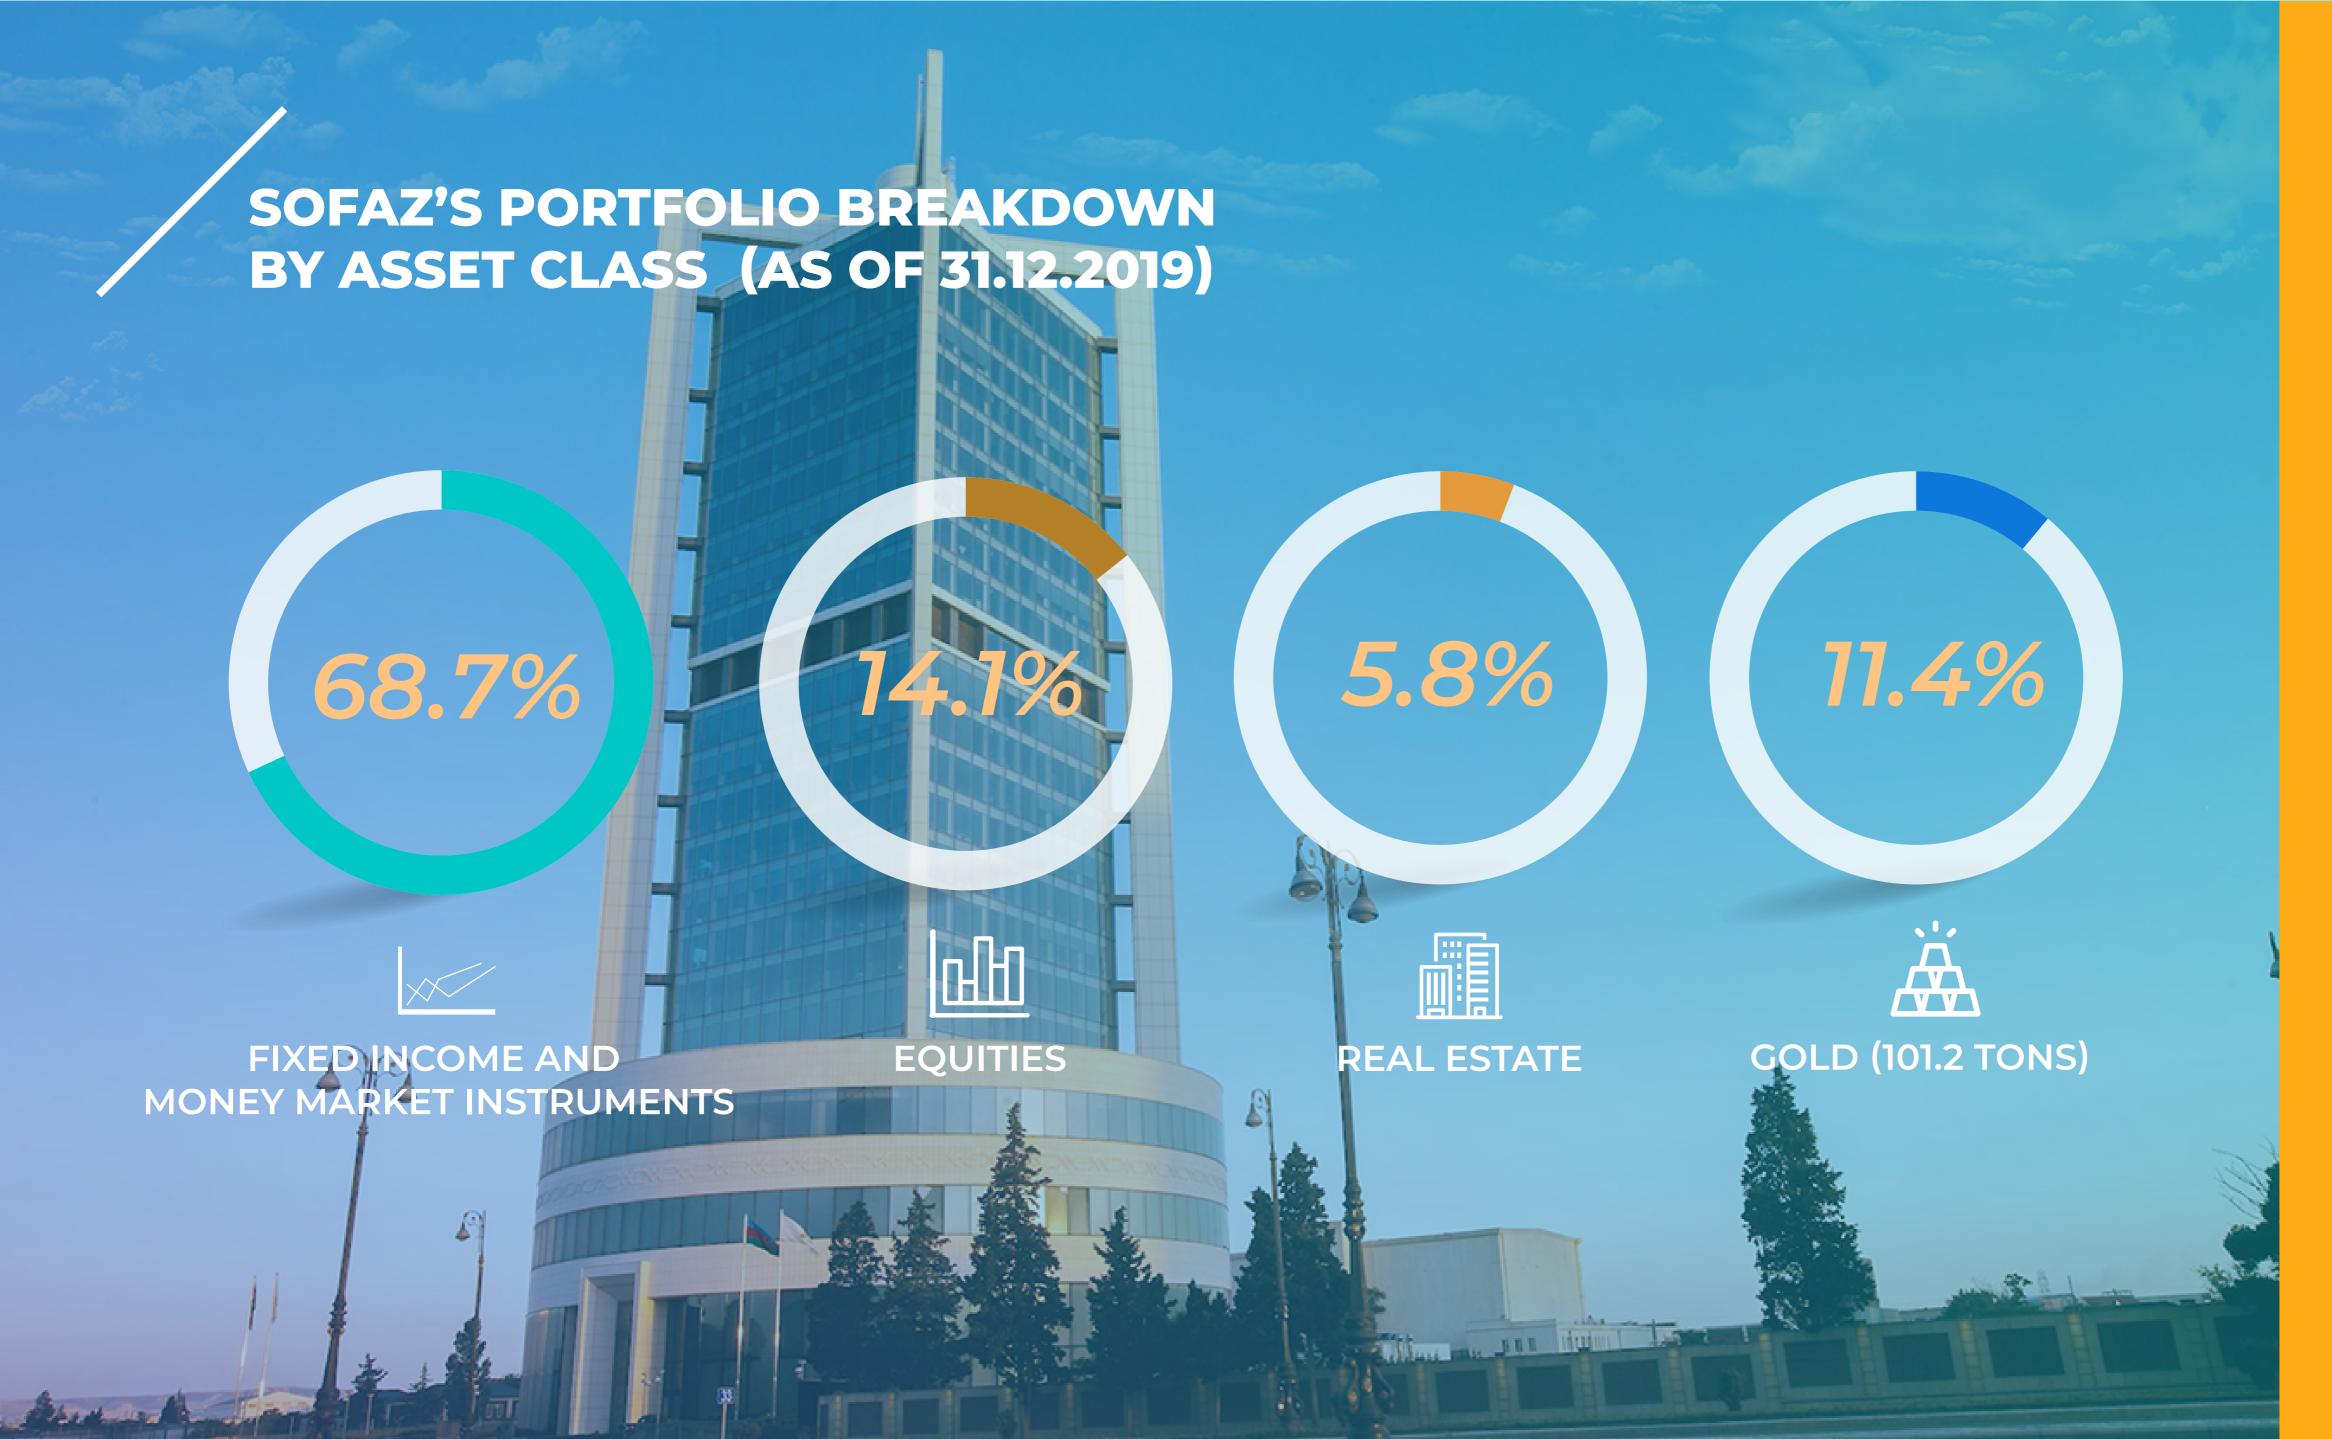

### SOFAZ'S PORTFOLIO BREAKDOWN BY FOREIGN CURRENCIES (AS OF 31.12.2019)

TOTAL INVESTMENT PORTFOLIO: \$43 322.68 MLN. (100%)
WITH 100%:

\*THIS FIGURE INCLUDES GOLD INVESTMENTS WORTH USD 4 930.1 MILLION (11.4%)