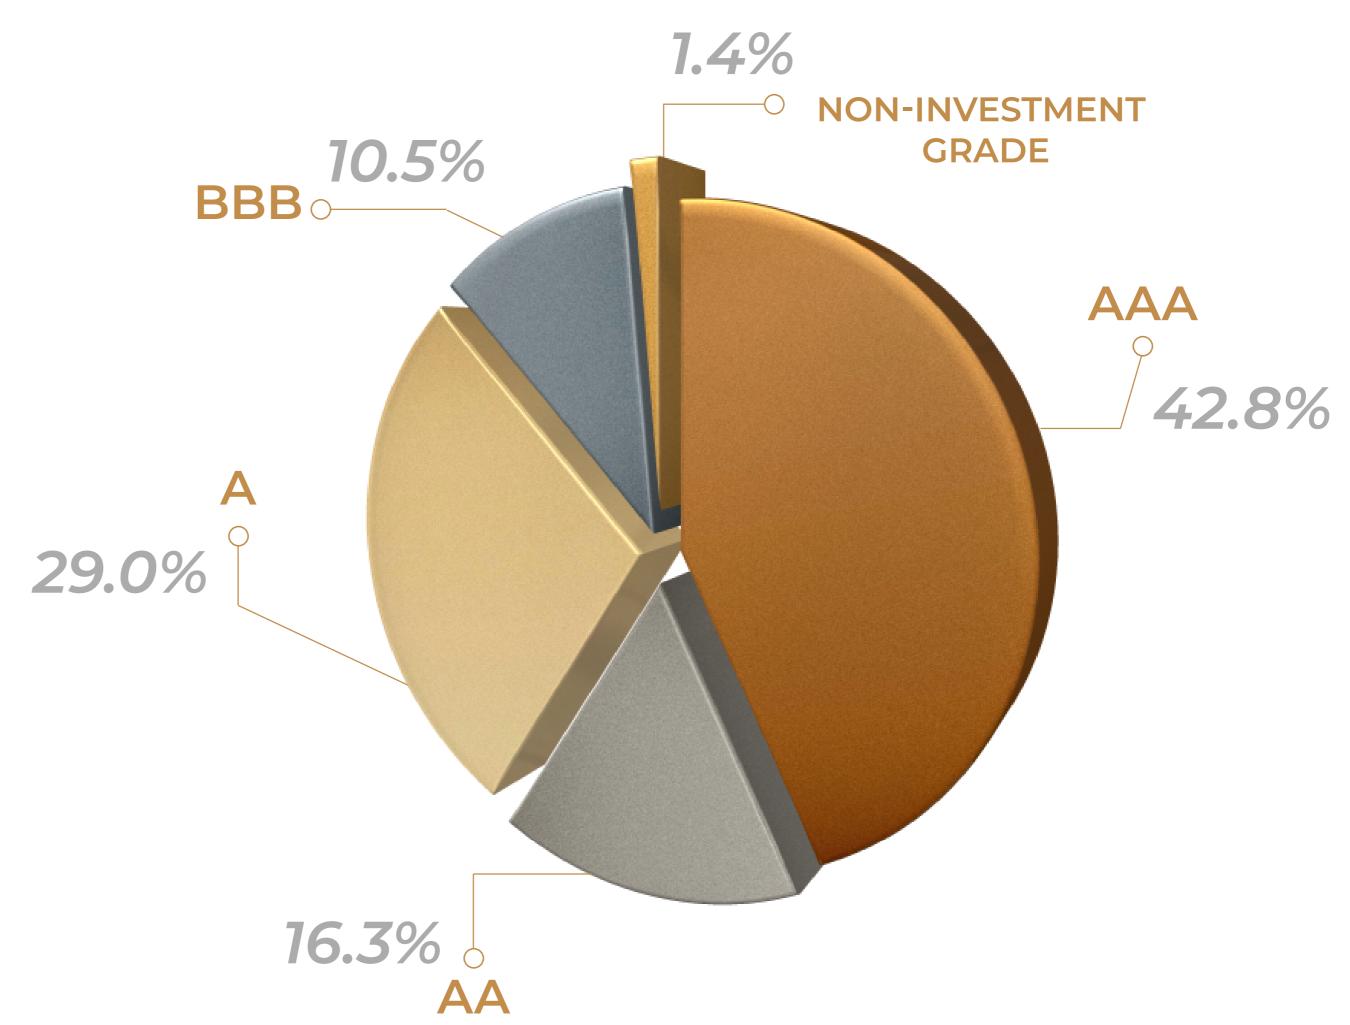

# CLASSIFICATION OF FIXED INCOME AND MONEY MARKET INSTRUMENTS PORTFOLIO BY CREDIT RATING (AS OF 31.12.2019)\*

FIXED INCOME AND MONEY MARKET INSTRUMENTS PORTFOLIO BY MATURITY (AS OF 31.12.2019)