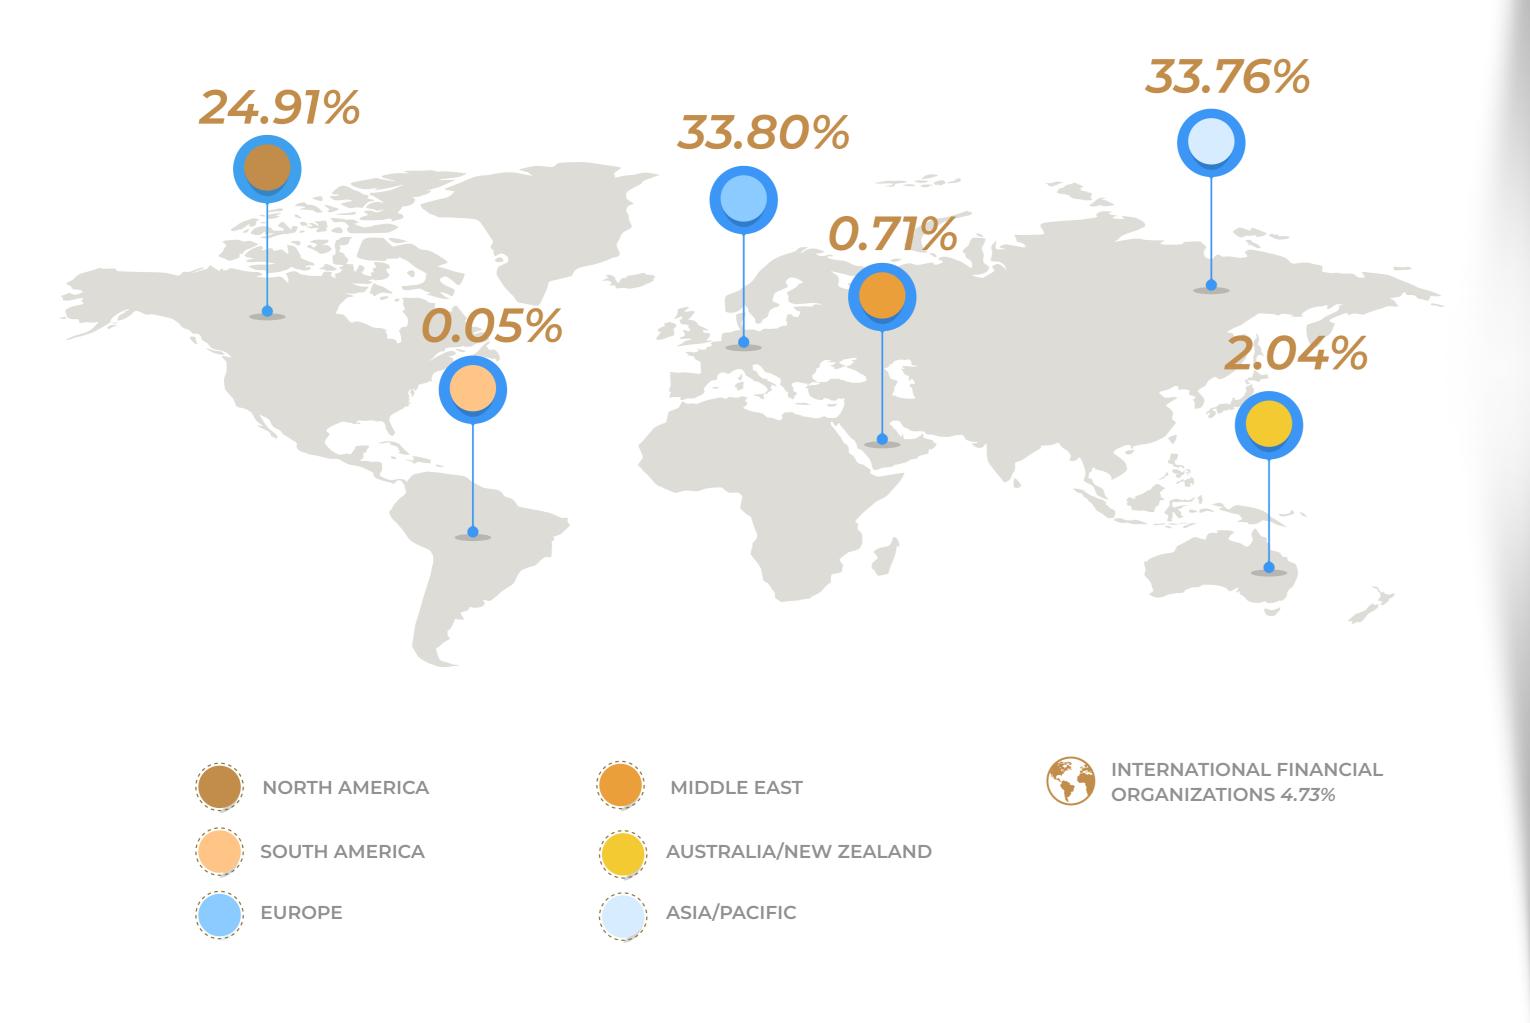

## SOFAZ'S INVESTMENT PORTFOLIO BREAKDOWN BY GEOGRAPHIC REGIONS (AS OF 31.12.2019)