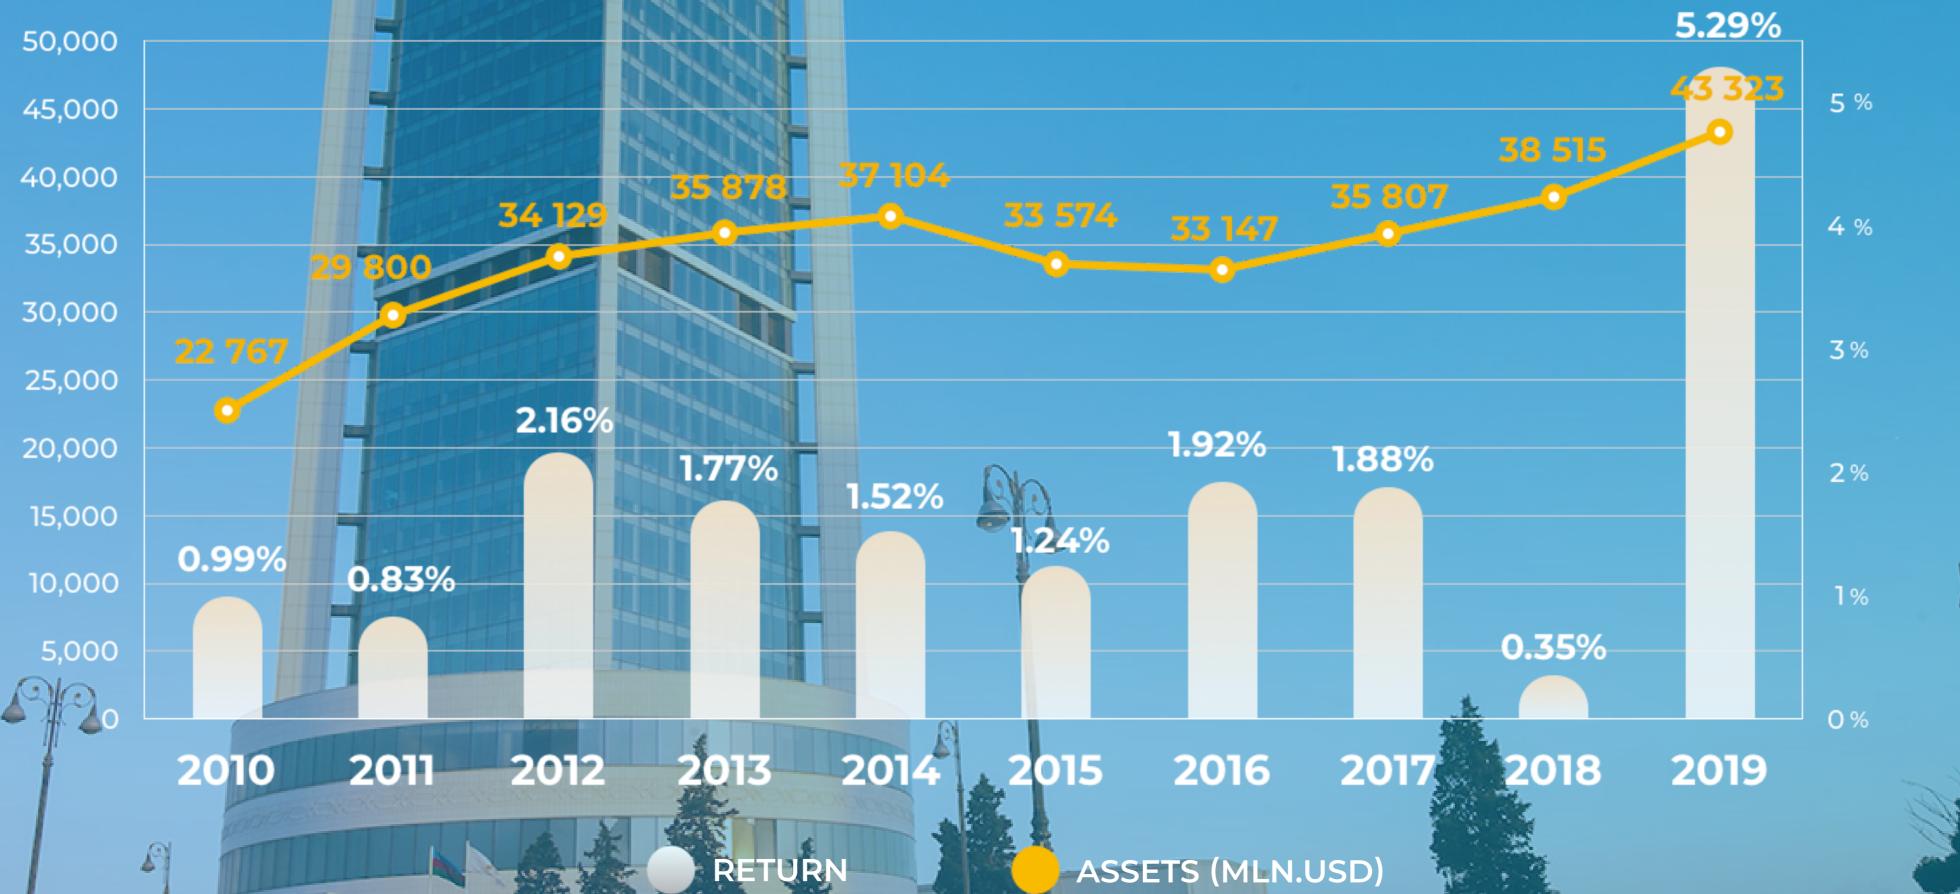

### SOFAZ'S INVESTMENT PORTFOLIO RETURN **FOR THE YEAR 2019**

TOTAL AZERBAIJAN MANAT: \$0.60 MLN.

TOTAL ASSETS:

\$43 323.28 MLN.