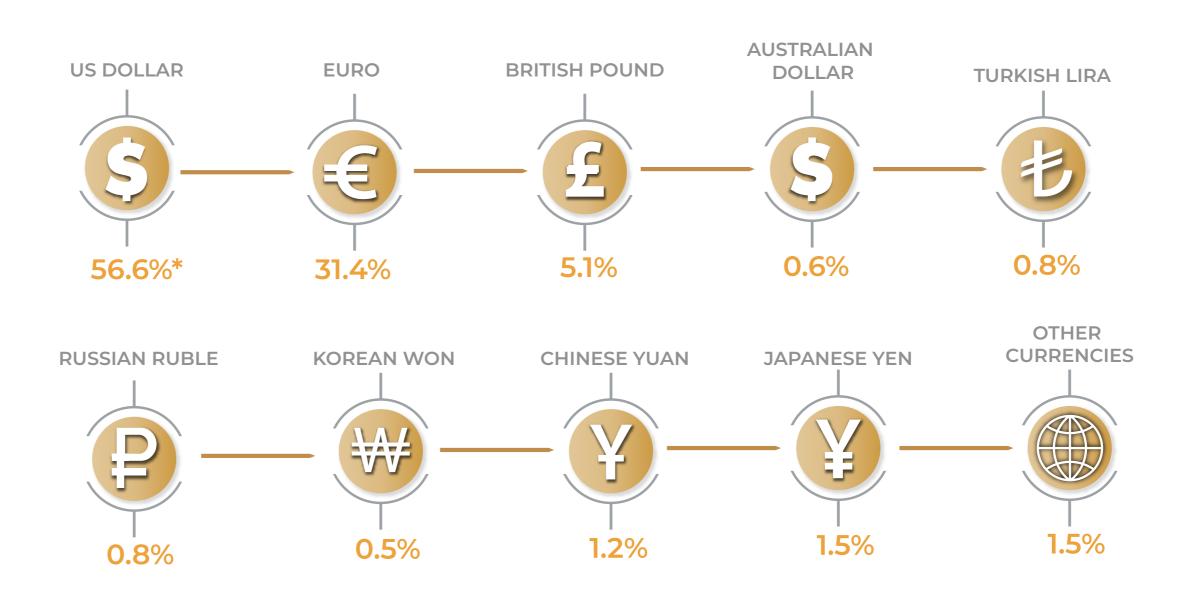

### SOFAZ'S PORTFOLIO BREAKDOWN BY FOREIGN CURRENCIES (AS OF 31.12.2019)

TOTAL INVESTMENT PORTFOLIO: \$43 322.68 MLN. (100%)
WITH 100%:

\*THIS FIGURE INCLUDES GOLD INVESTMENTS WORTH USD 4 930.1 MILLION (11.4%)