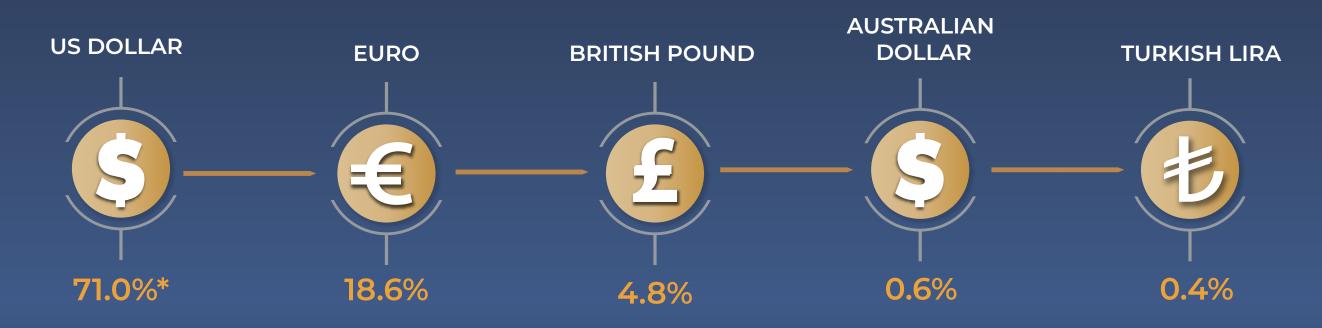

## WITH 100%:

\*THIS FIGURE INCLUDES GOLD INVESTMENTS WORTH USD 5 944.0 MILLION (13.1%)

TOTAL AZERBAIJAN MANAT:

\$0.34 MLN.

TOTAL ASSETS:

\$45 306.79 MLN.