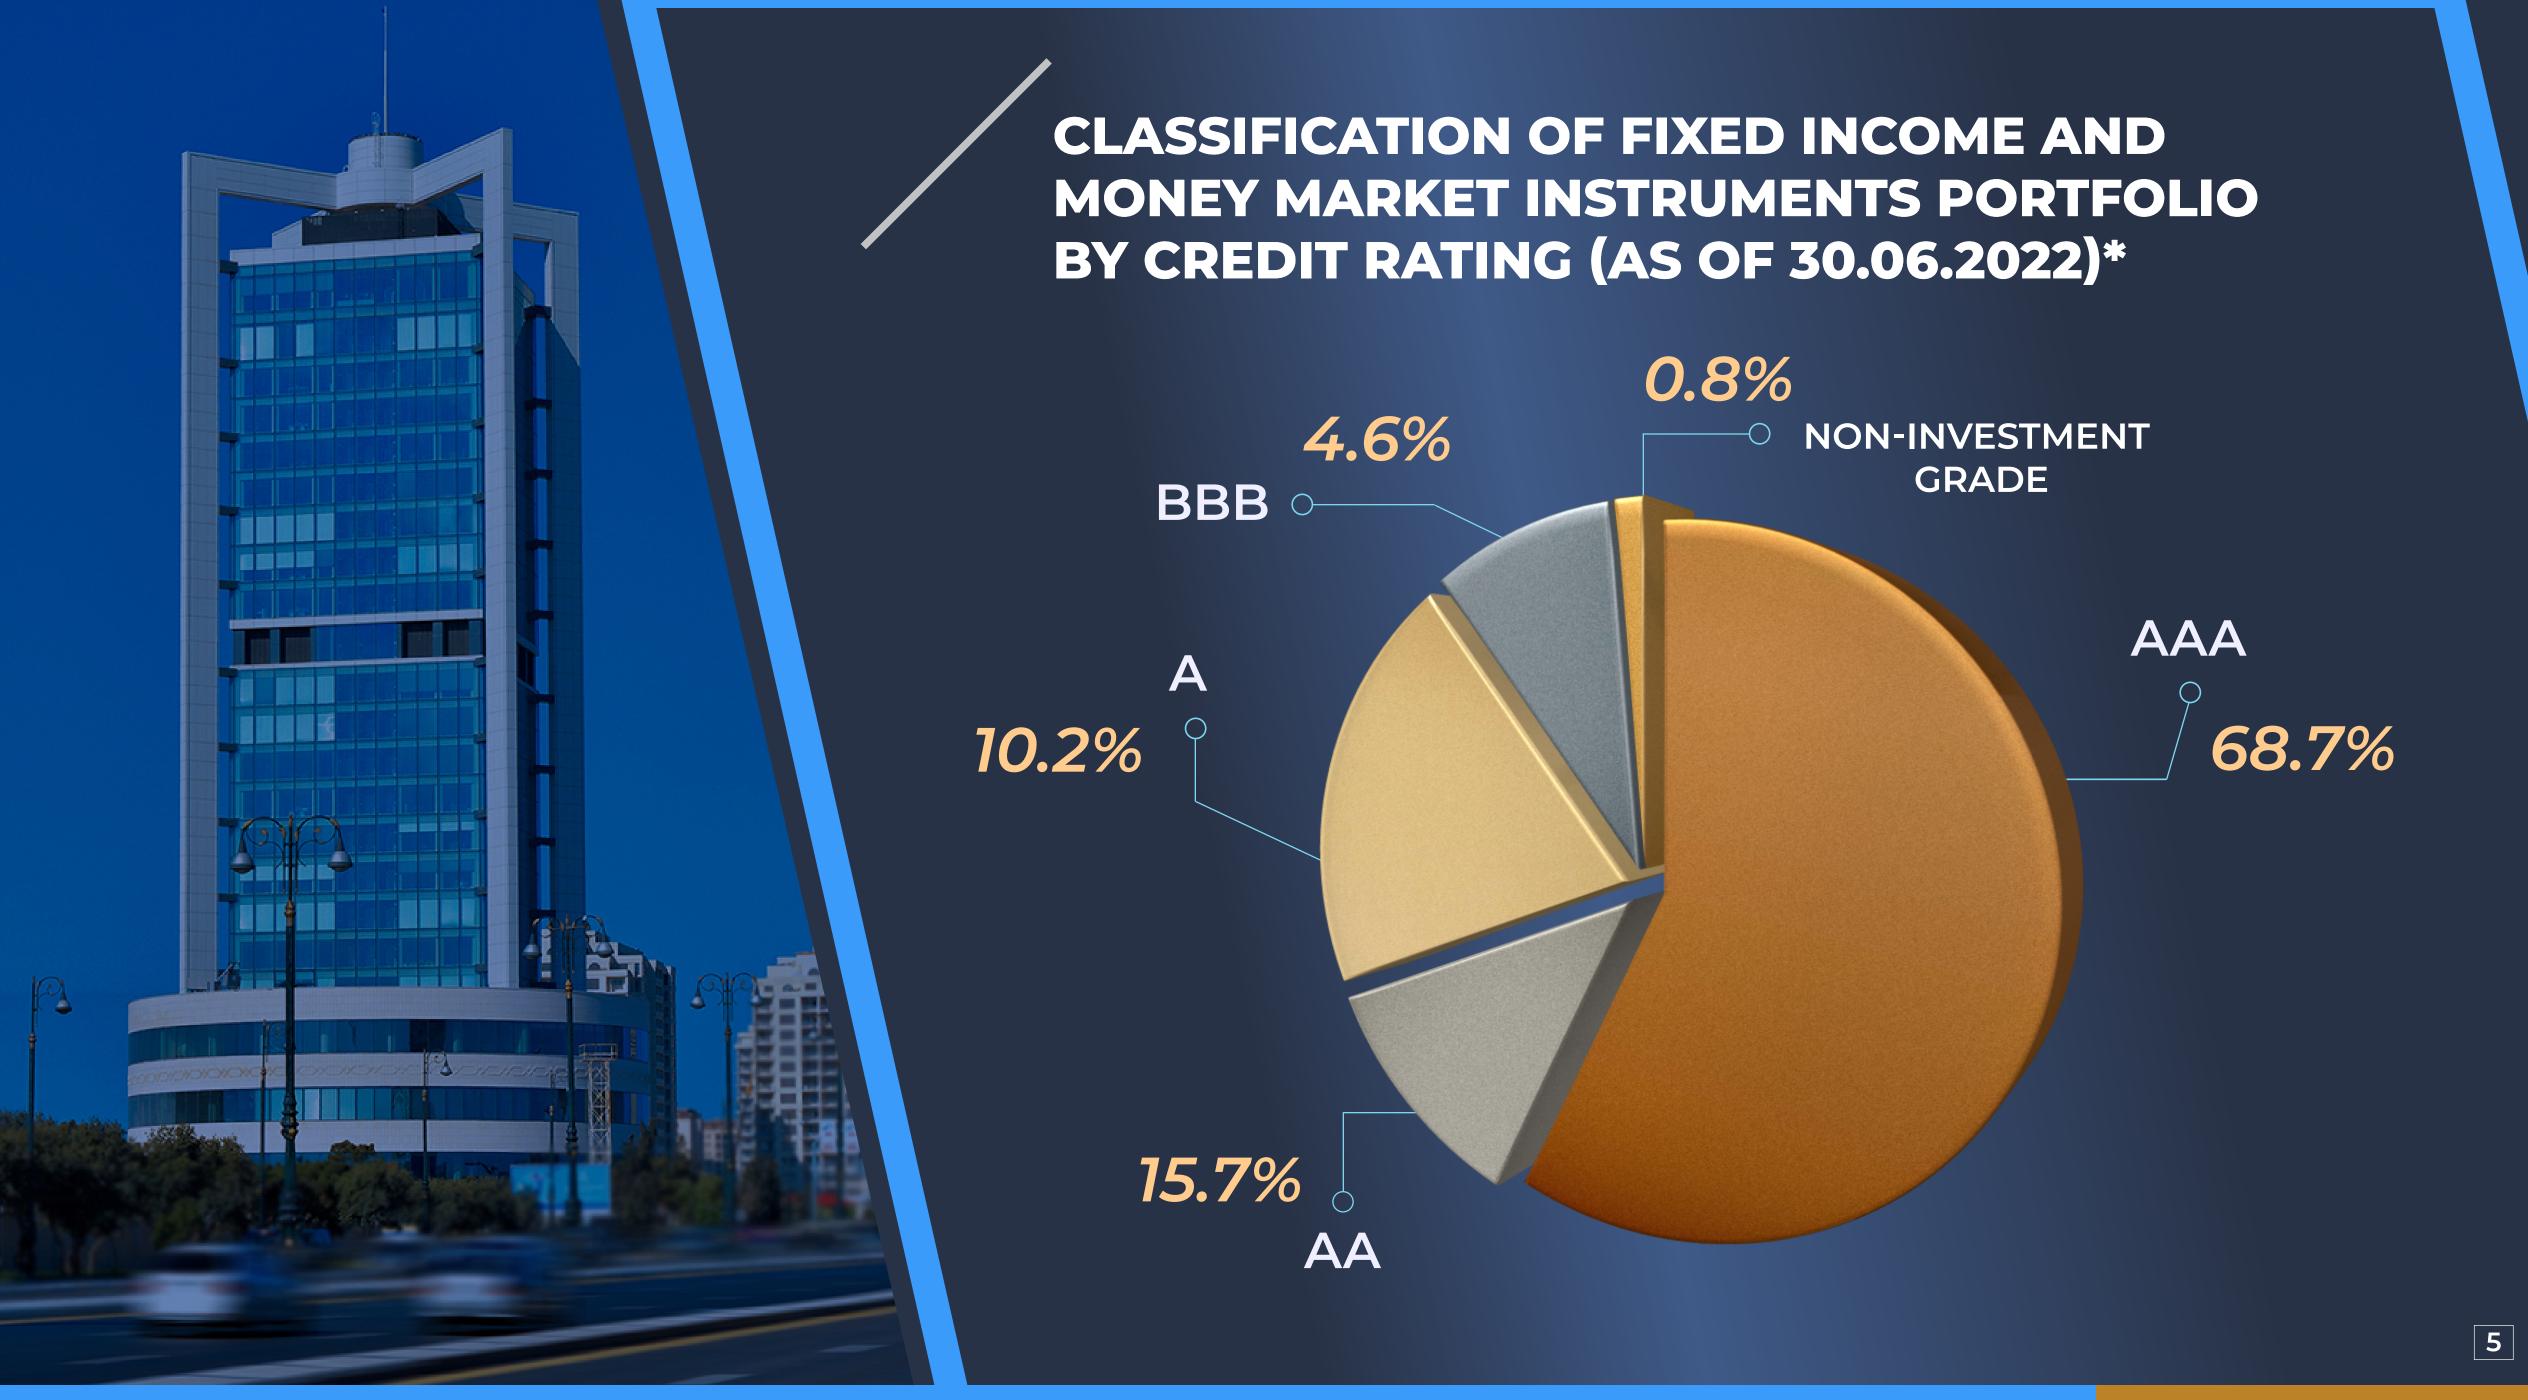

## WITH 100%:

\*THIS FIGURE INCLUDES GOLD INVESTMENTS WORTH USD 5 944.0 MILLION (13.1%)

TOTAL AZERBAIJAN MANAT:

\$0.34 MLN.

TOTAL ASSETS:

\$45 306.79 MLN.