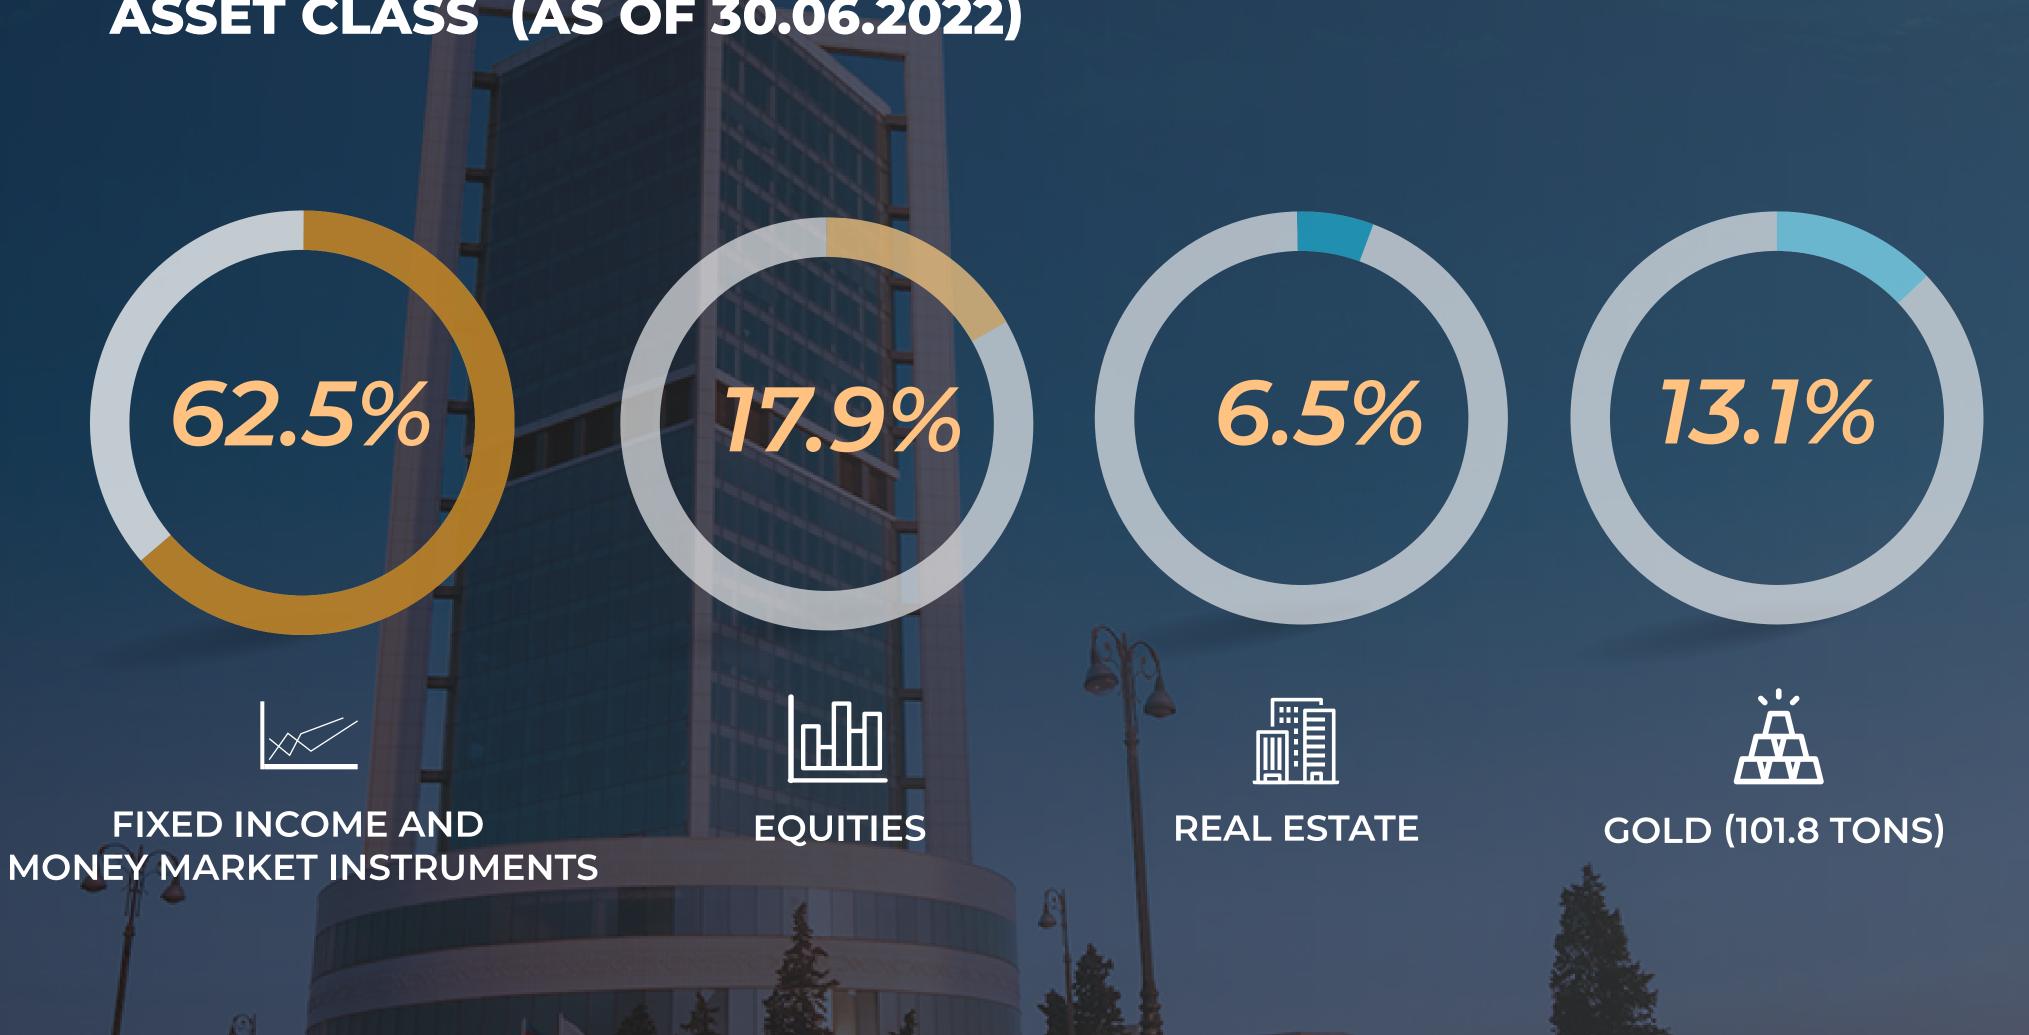

## SOFAZ'S PORTFOLIO BREAKDOWN BY ASSET CLASS (AS OF 30.06.2022)

FIXED INCOME AND MONEY MARKET INSTRUMENTS PORTFOLIO BY MATURITY (AS OF 30.06.2022)