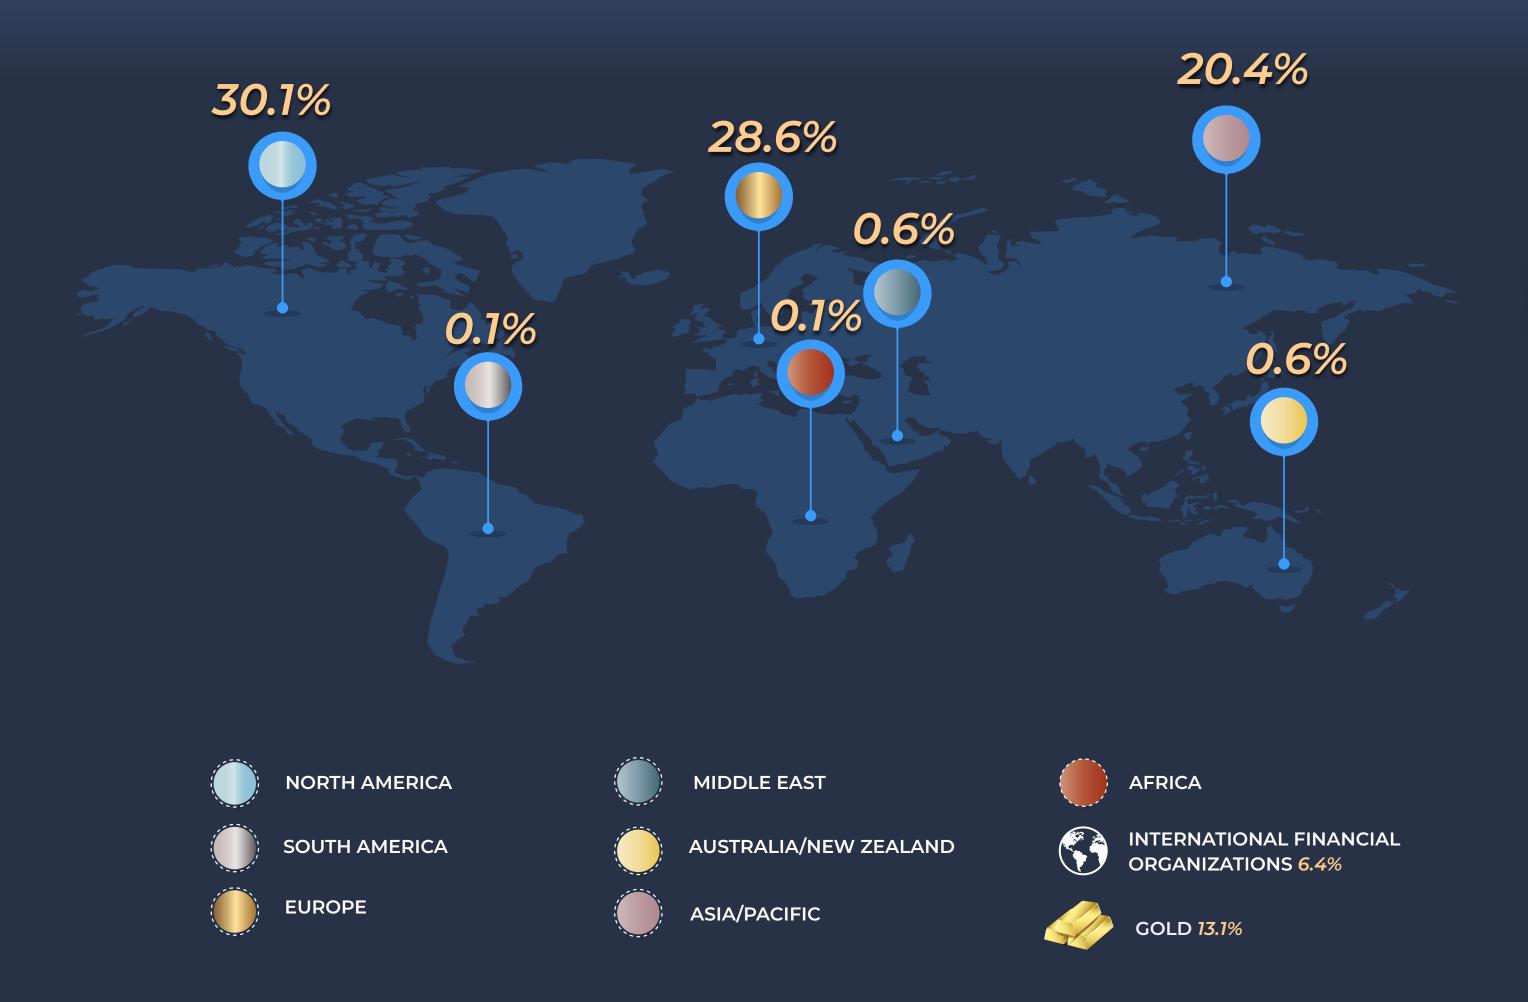

## SOFAZ'S INVESTMENT PORTFOLIO BREAKDOWN BY GEOGRAPHIC REGIONS (AS OF 30.06.2022)