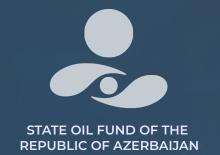

MONTHLY CHANGE IN SOFAZ'S ASSETS IN 2022 (USD)

MLN. USD

**SOFAZ'S ASSETS BY JUNE 2022** 

45 307

SOFAZ'S ASSETS IN THE BEGINNING OF 2022

45 025

**CHANGE IN ASSETS FOR 2022** 

282