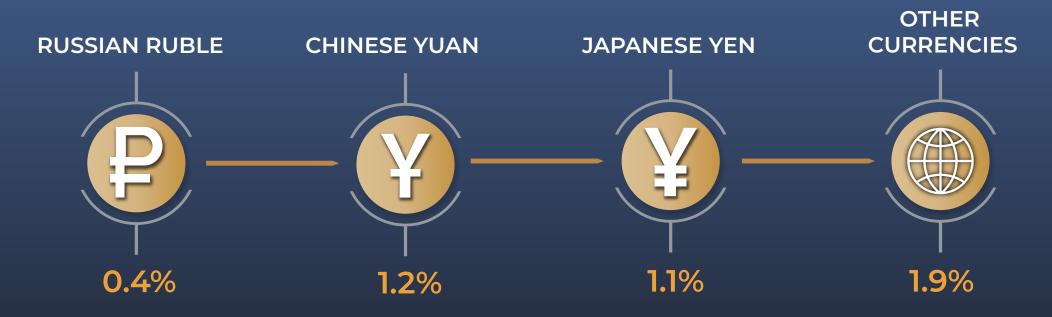

## WITH 100%:

\*THIS FIGURE INCLUDES GOLD INVESTMENTS WORTH USD 5 944.0 MILLION (13.1%)

TOTAL AZERBAIJAN MANAT:

\$0.34 MLN.

TOTAL ASSETS:

\$45 306.79 MLN.