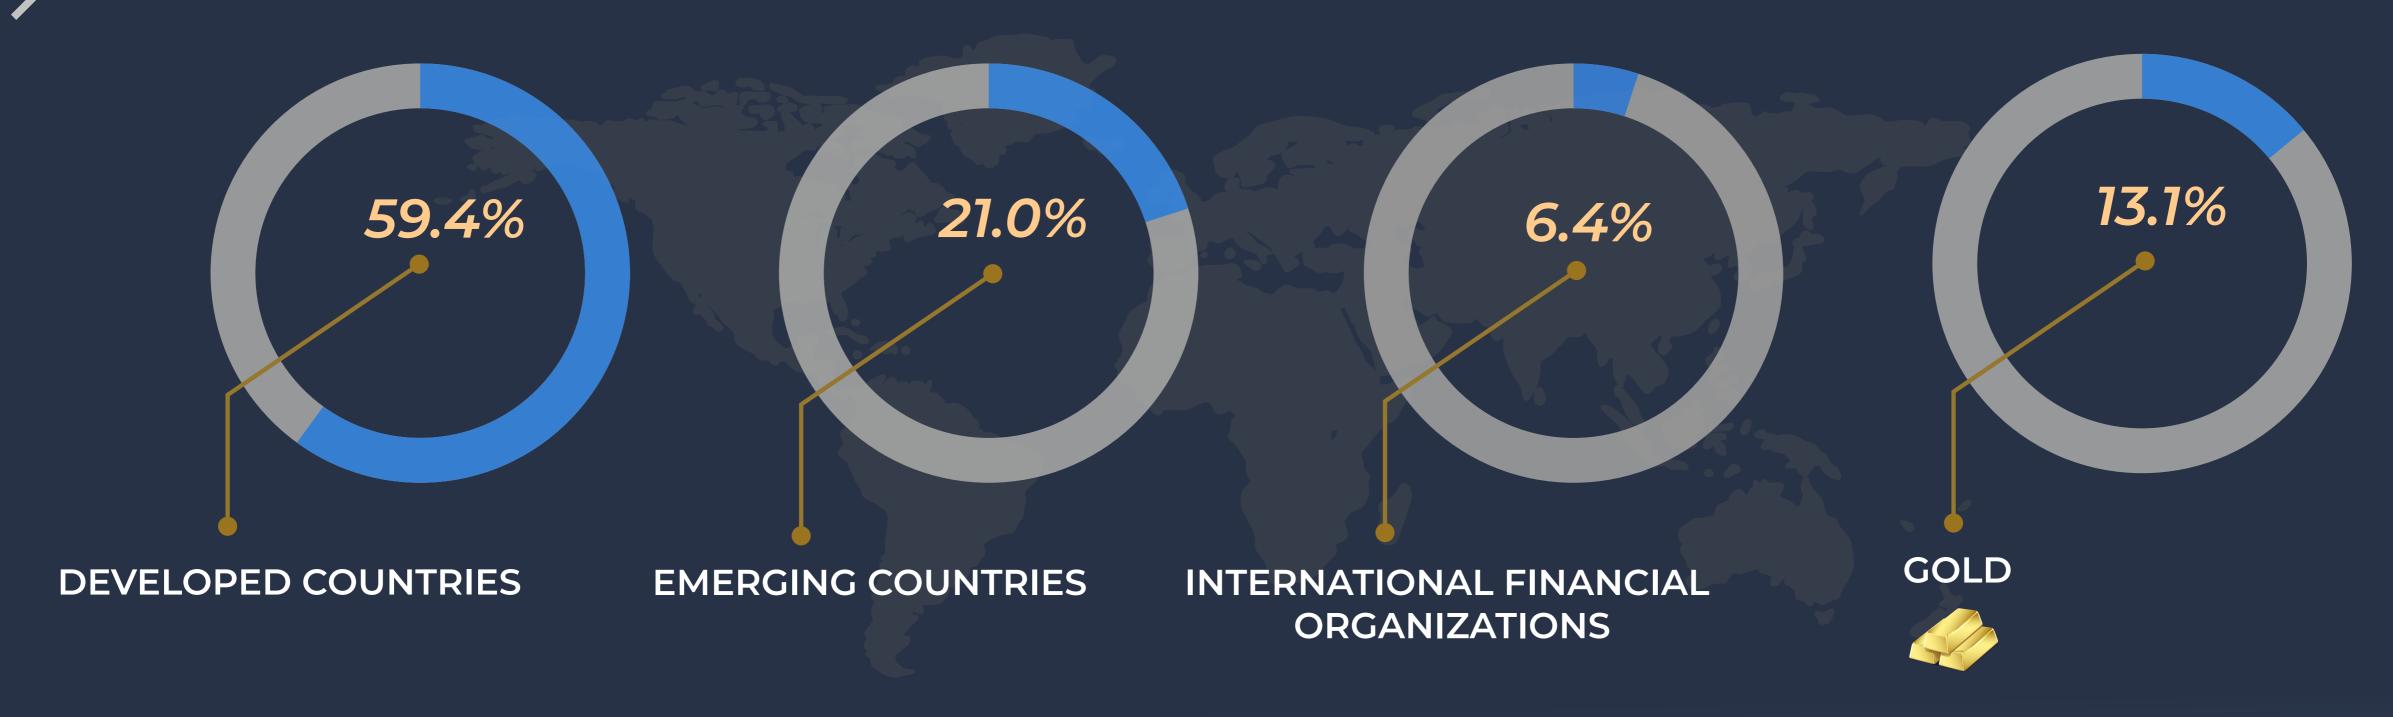

## SOFAZ'S INVESTMENT PORTFOLIO BREAKDOWN BY THE LEVEL OF DEVELOPMENT OF THE COUNTRIES (AS OF 30.06.2022)