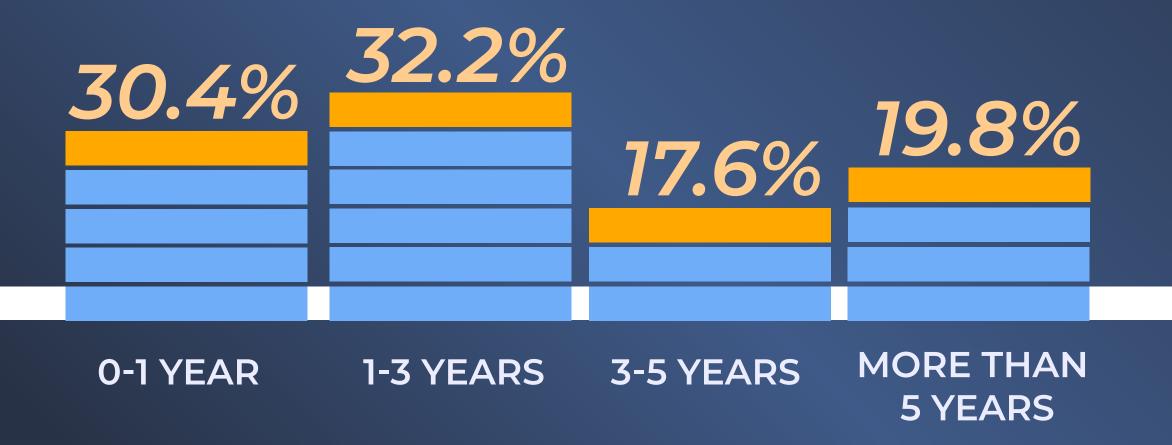

## SOFAZ'S PORTFOLIO BREAKDOWN BY ASSET CLASS (AS OF 30.06.2022)

FIXED INCOME AND MONEY MARKET INSTRUMENTS PORTFOLIO BY MATURITY (AS OF 30.06.2022)