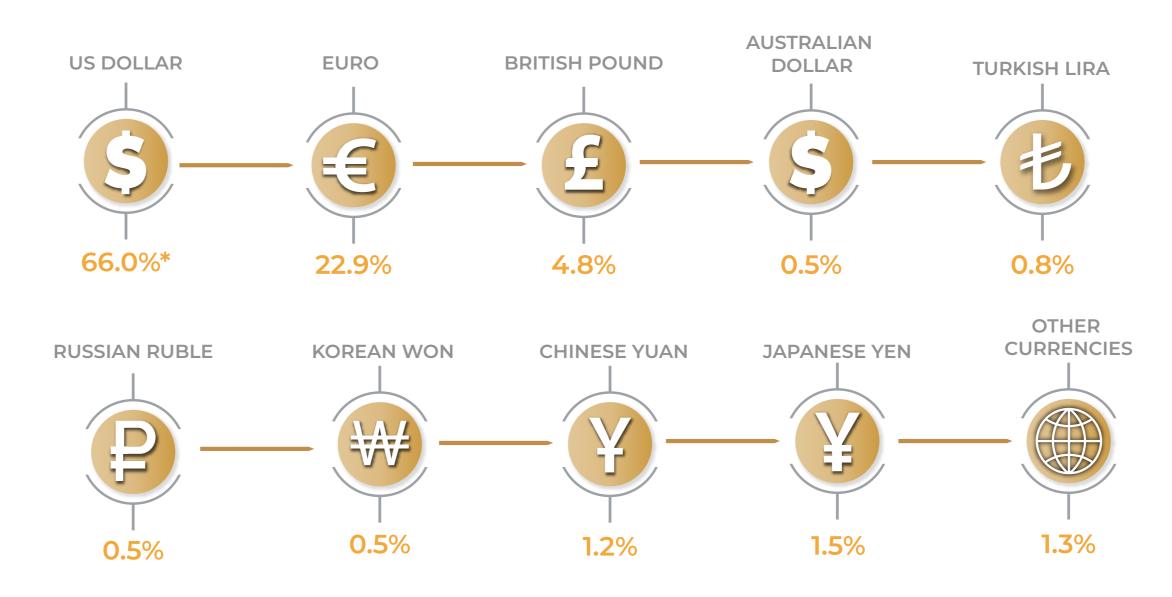

### SOFAZ'S PORTFOLIO BREAKDOWN BY FOREIGN CURRENCIES (AS OF 31.03.2020)

TOTAL INVESTMENT PORTFOLIO: \$41 339.10 MLN. (100%)

#### WITH 100%:

\*THIS FIGURE INCLUDES GOLD INVESTMENTS WORTH USD 5 273.7 MILLION (12.8%)

TOTAL AZERBAIJAN MANAT:

\$10.40 MLN.

TOTAL ASSETS:

\$41 349.51 MLN.