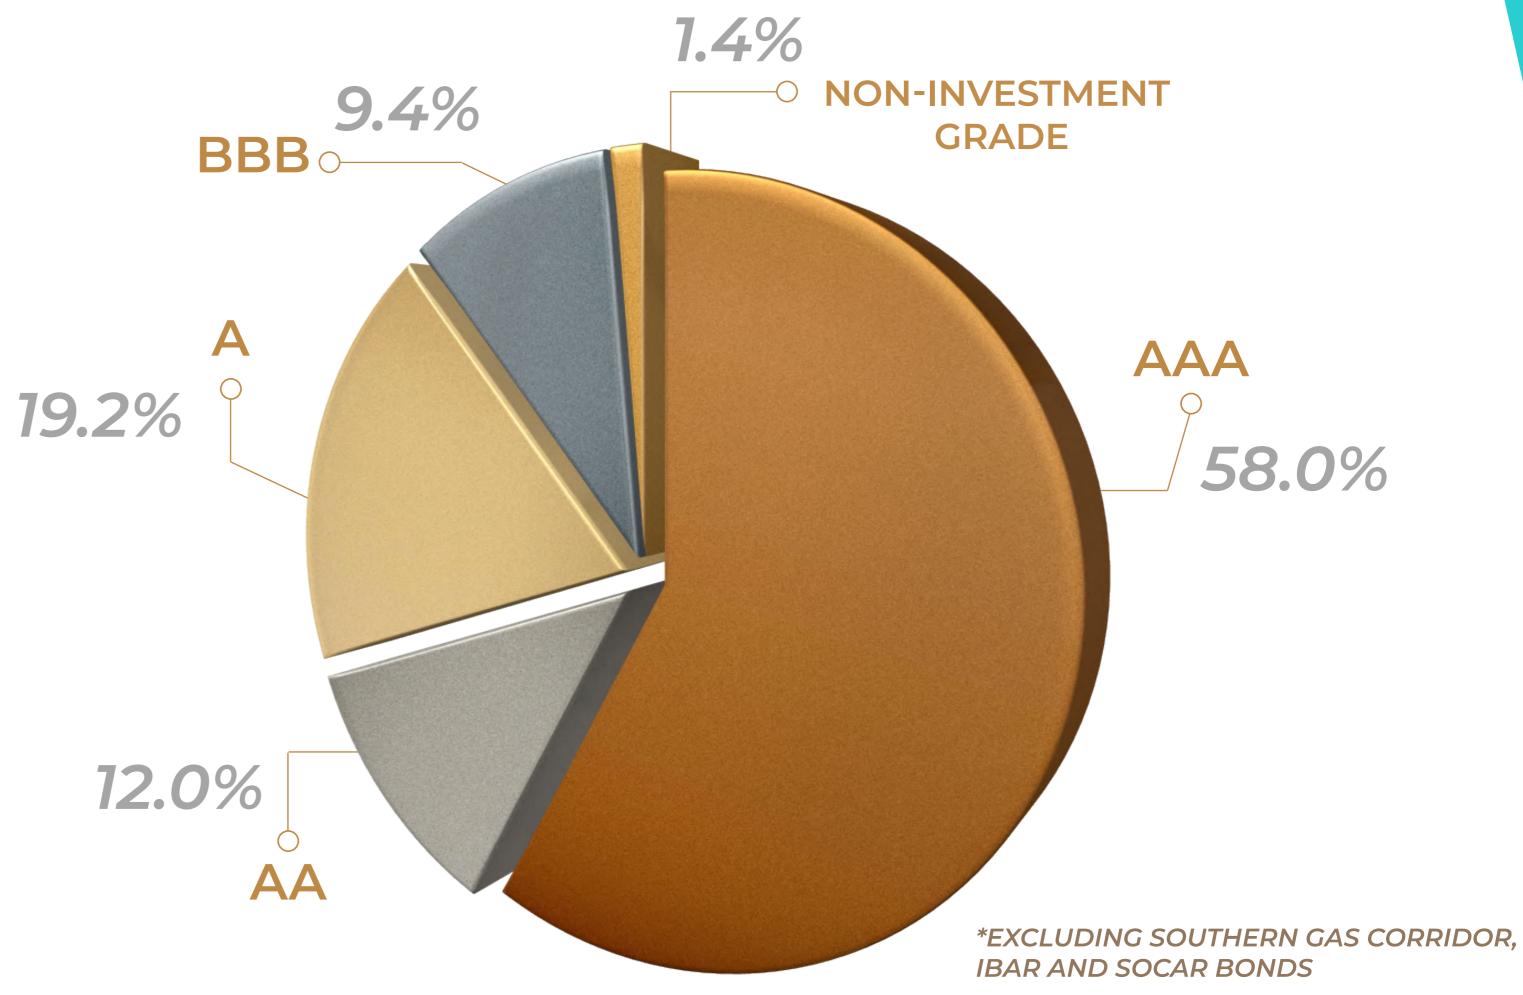

# CLASSIFICATION OF FIXED INCOME AND MONEY MARKET INSTRUMENTS PORTFOLIO BY CREDIT RATING (AS OF 31.03.2020)\*

FIXED INCOME AND MONEY MARKET INSTRUMENTS PORTFOLIO BY MATURITY (AS OF 31.03.2020)