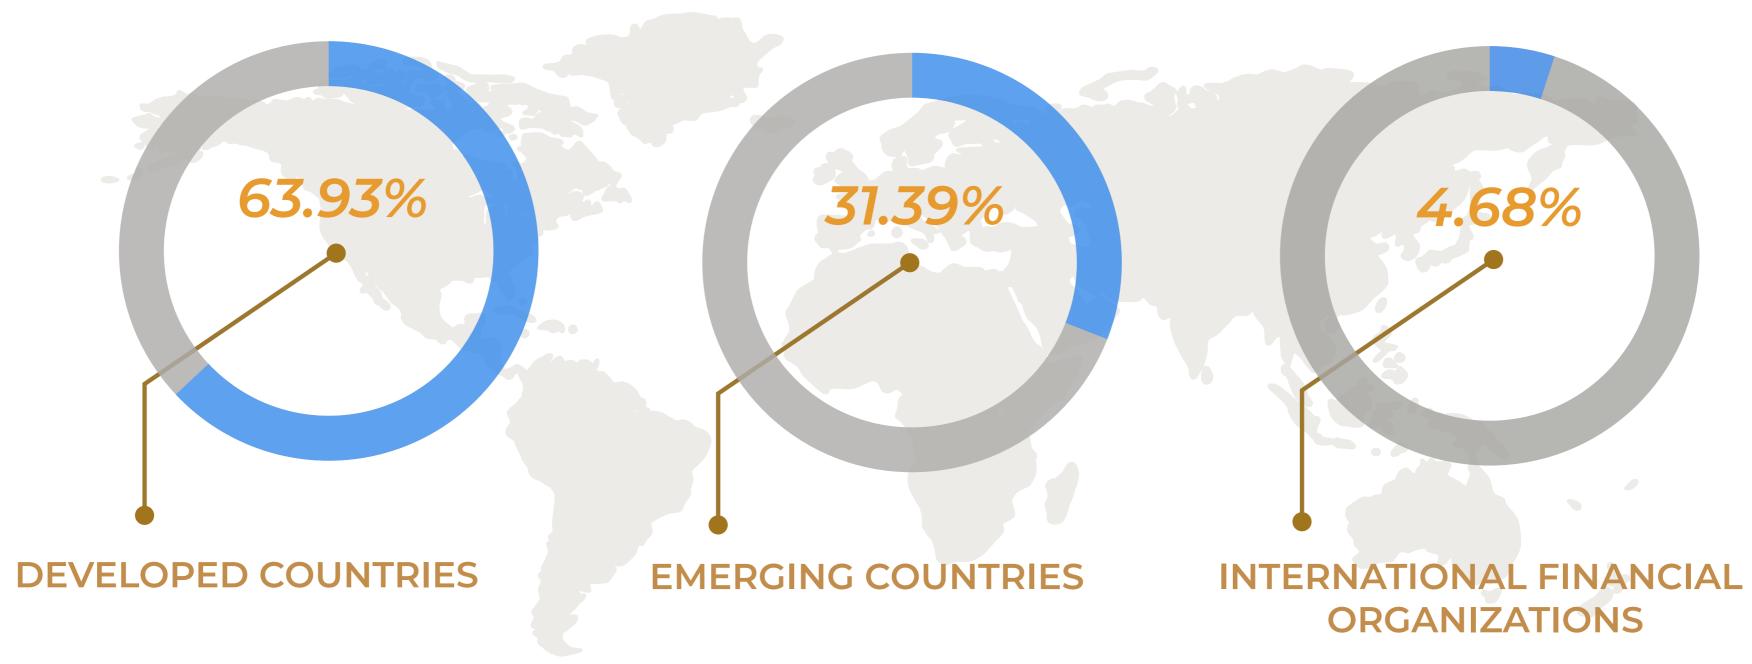

## SOFAZ'S INVESTMENT PORTFOLIO BREAKDOWN BY THE LEVEL OF DEVELOPMENT OF THE COUNTRIES (AS OF 31.03.2020)