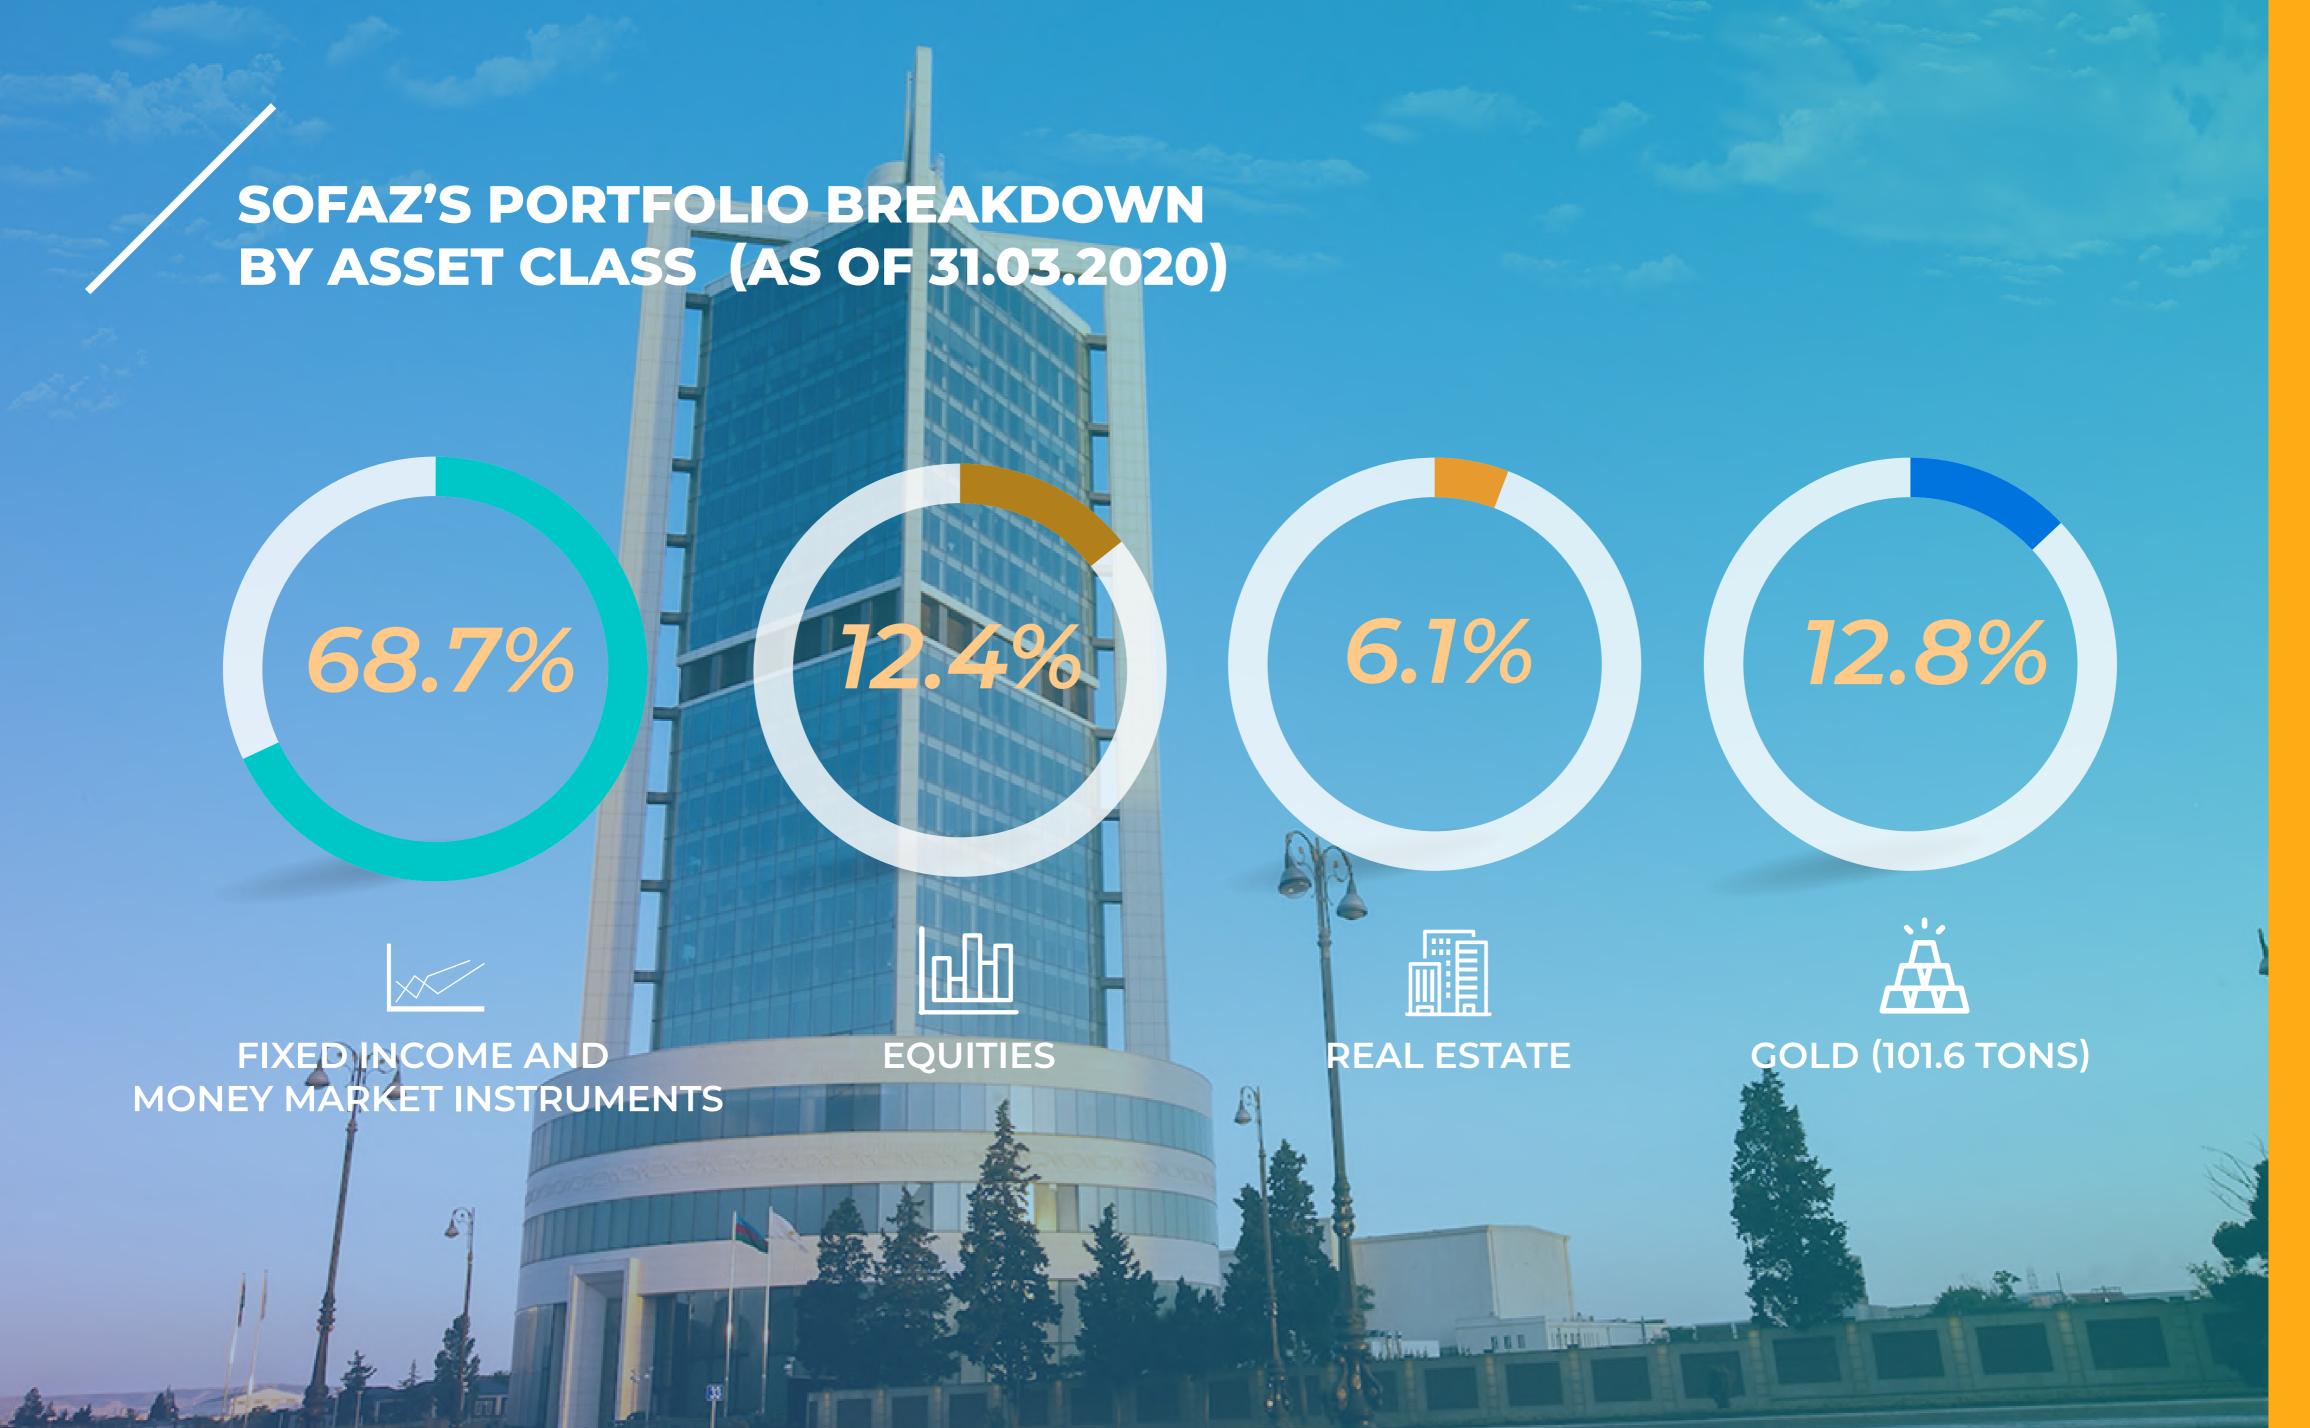

### SOFAZ'S PORTFOLIO BREAKDOWN BY FOREIGN CURRENCIES (AS OF 31.03.2020)

TOTAL INVESTMENT PORTFOLIO: \$41 339.10 MLN. (100%)

#### WITH 100%:

\*THIS FIGURE INCLUDES GOLD INVESTMENTS WORTH USD 5 273.7 MILLION (12.8%)

TOTAL AZERBAIJAN MANAT:

\$10.40 MLN.

TOTAL ASSETS:

\$41 349.51 MLN.