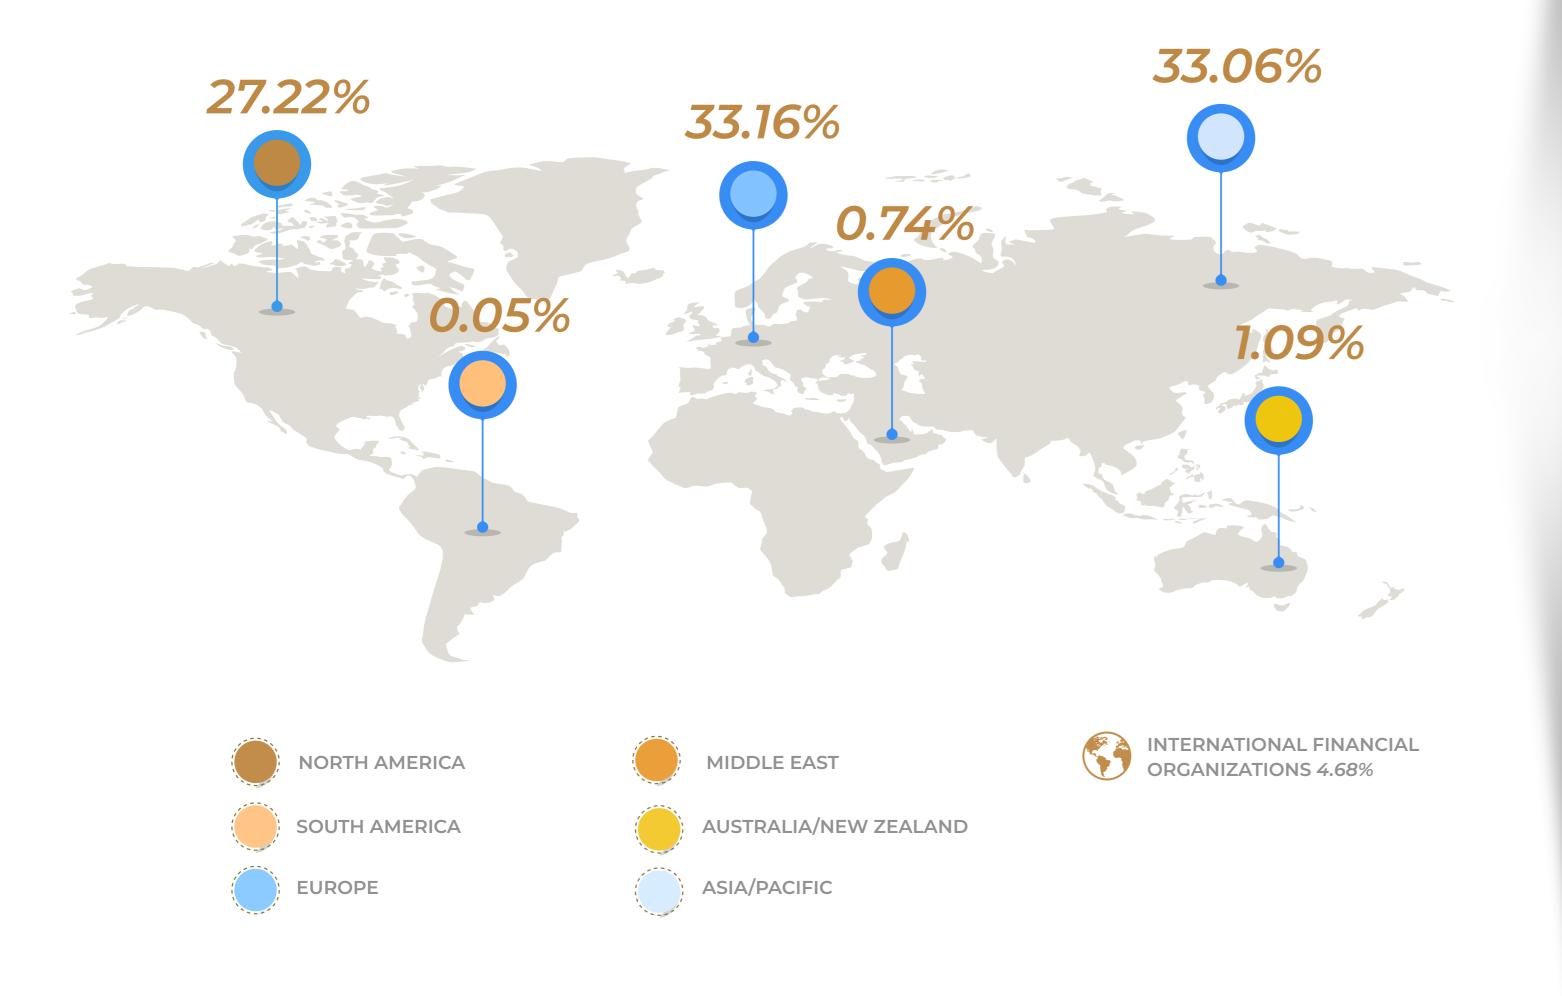

### SOFAZ'S INVESTMENT PORTFOLIO BREAKDOWN BY GEOGRAPHIC REGIONS (AS OF 31.03.2020)