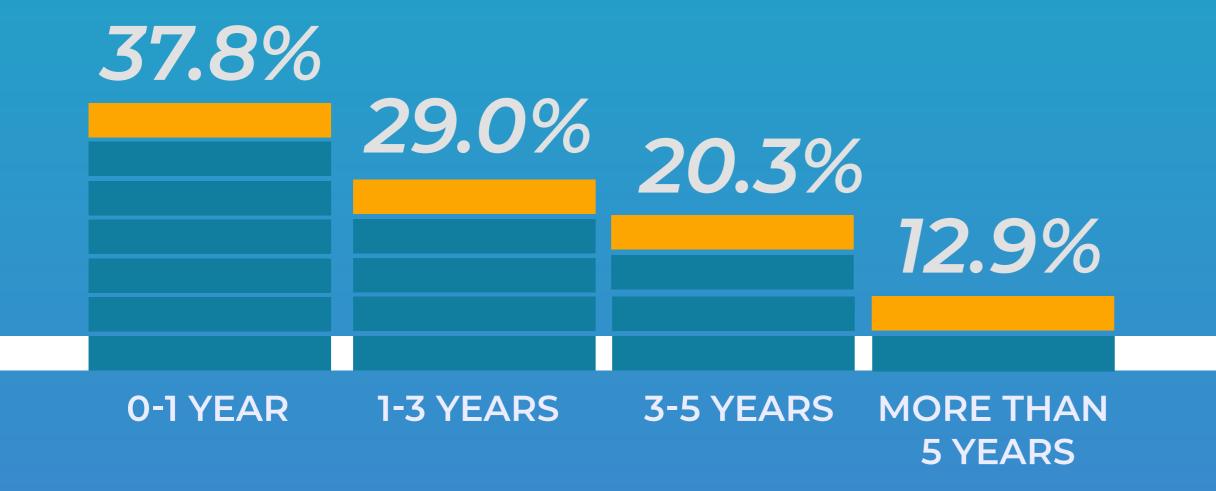

# CLASSIFICATION OF FIXED INCOME AND MONEY MARKET INSTRUMENTS PORTFOLIO BY CREDIT RATING (AS OF 31.03.2020)\*

FIXED INCOME AND MONEY MARKET INSTRUMENTS PORTFOLIO BY MATURITY (AS OF 31.03.2020)