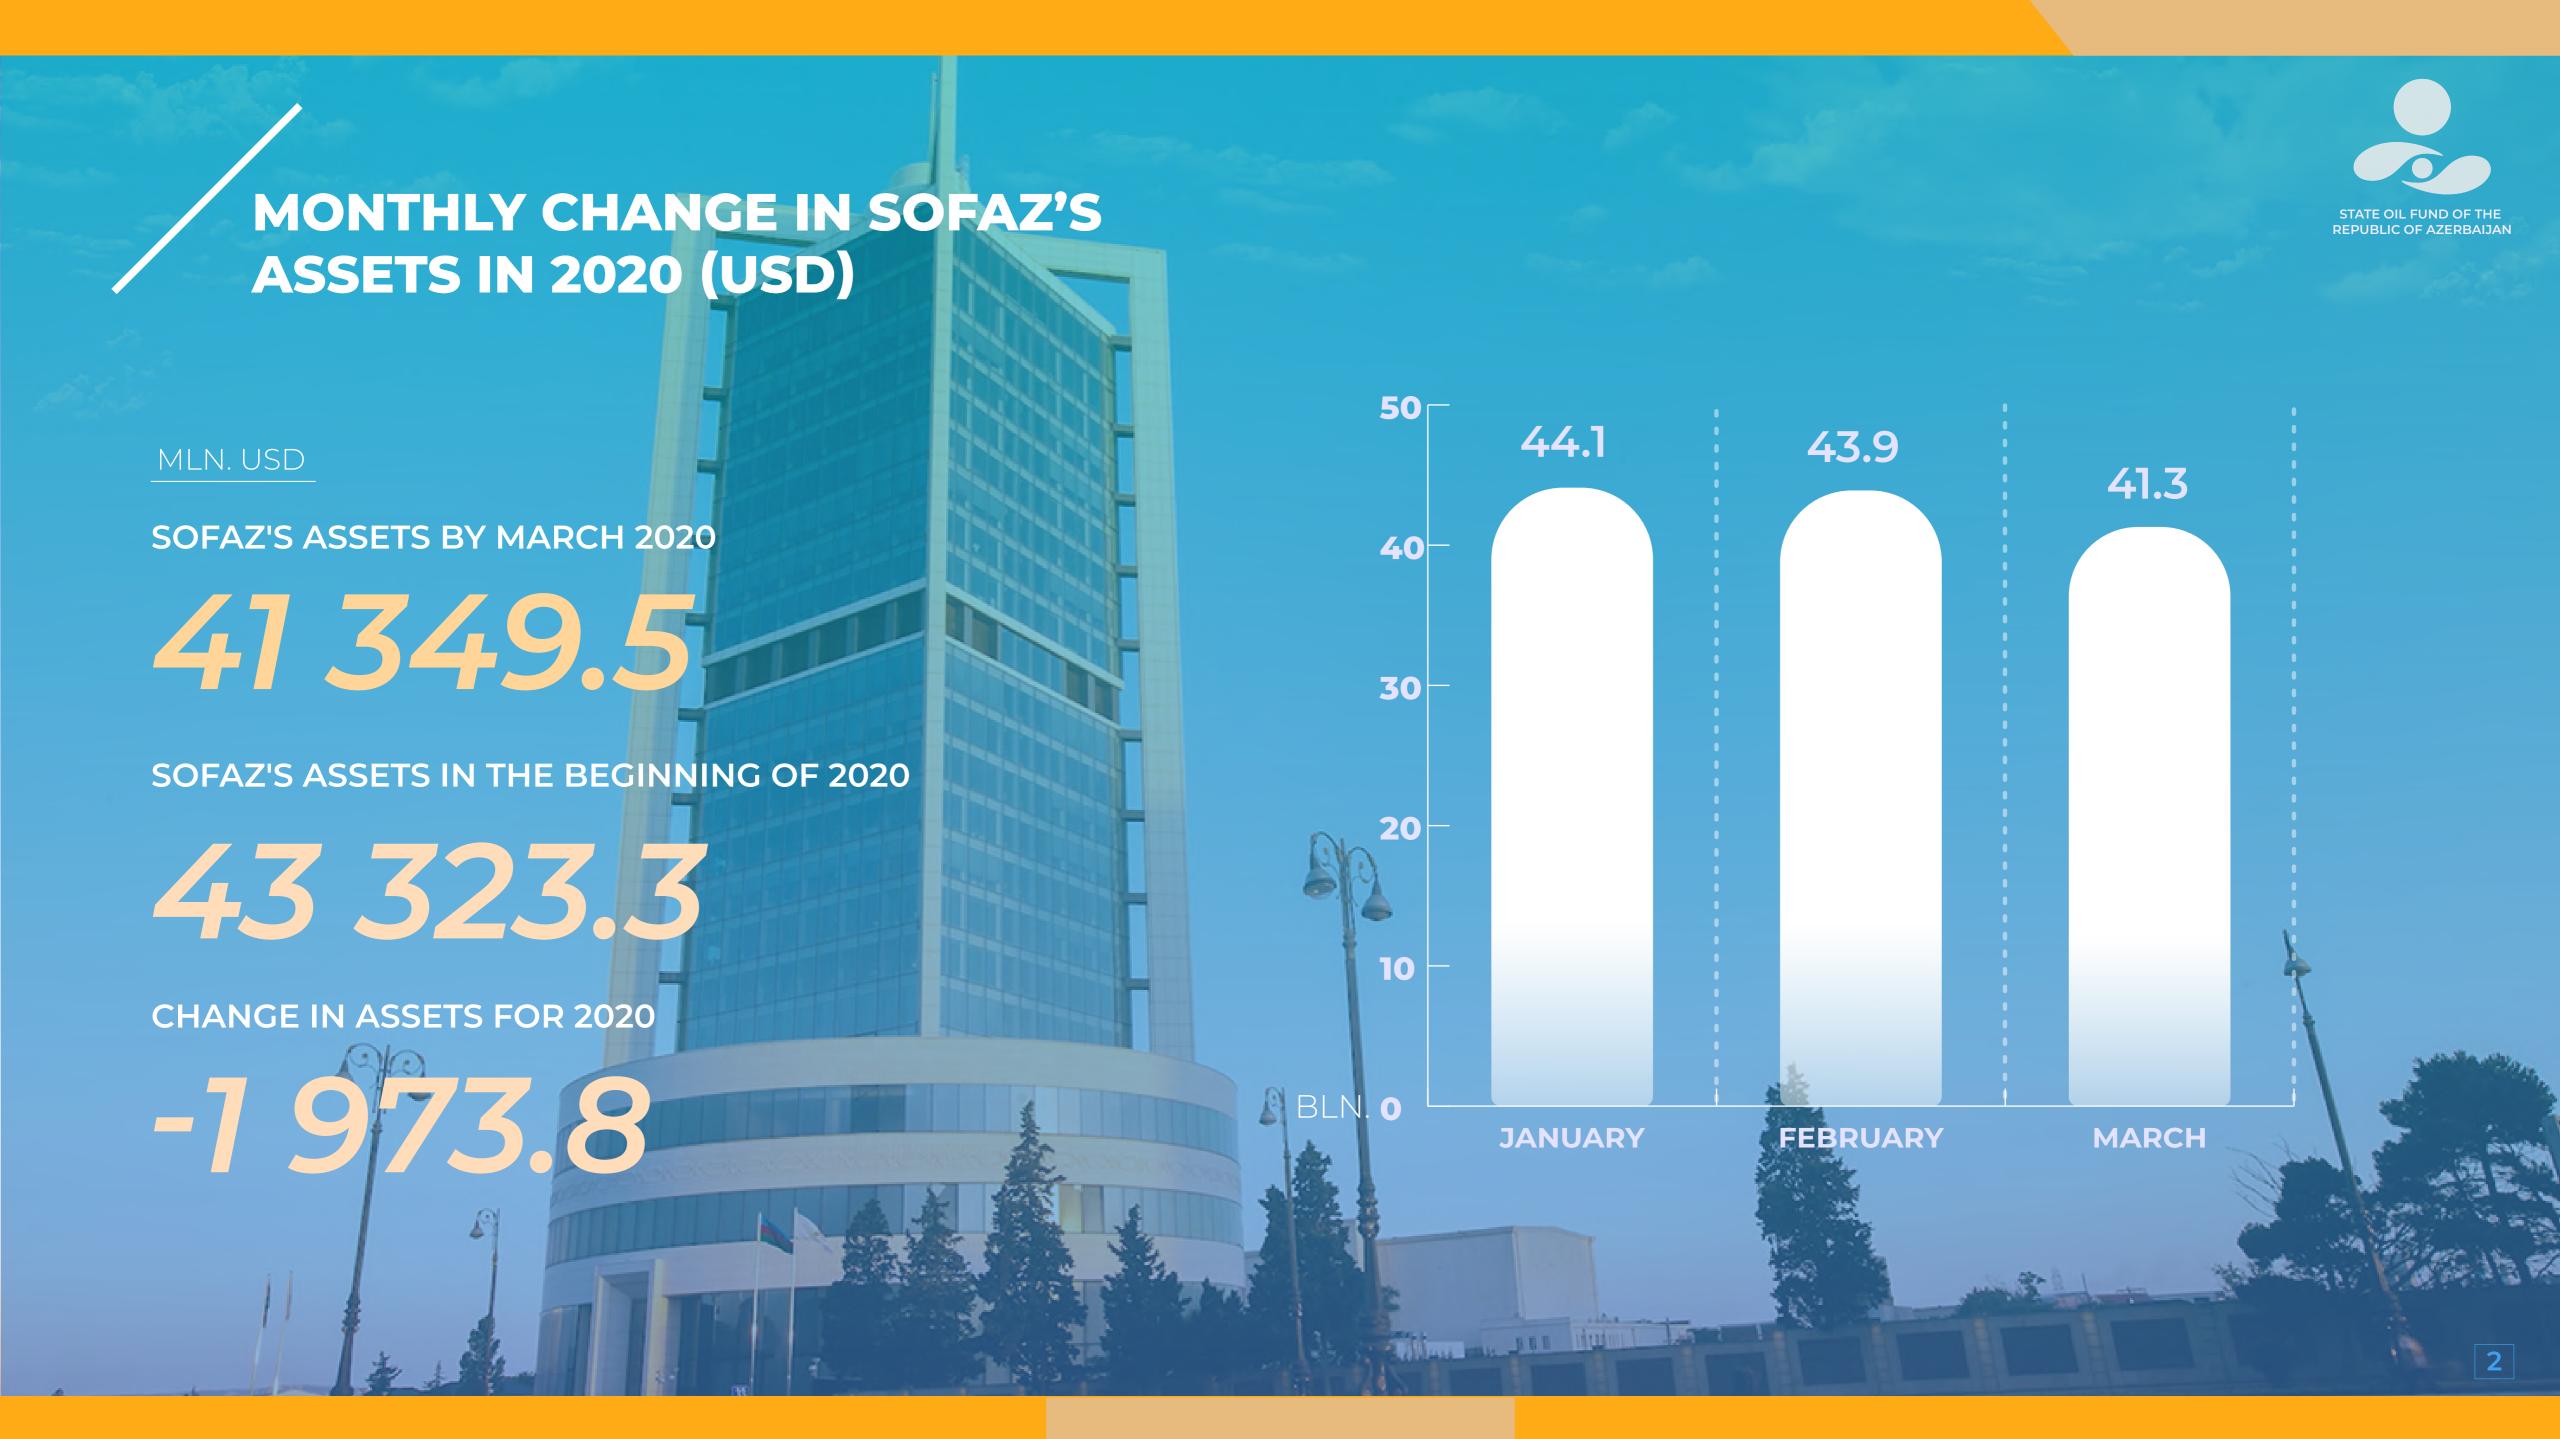

#### WITH 100%:

\*THIS FIGURE INCLUDES GOLD INVESTMENTS WORTH USD 5 273.7 MILLION (12.8%)

TOTAL AZERBAIJAN MANAT:

\$10.40 MLN.

TOTAL ASSETS:

\$41 349.51 MLN.