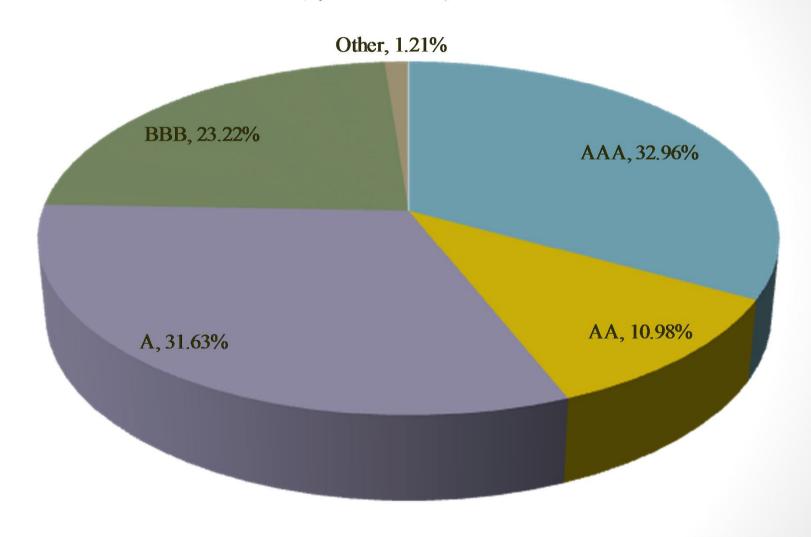

# Classification of the bonds in SOFAZ's investment portfolio by their credit ratings (by 31.12.2012)