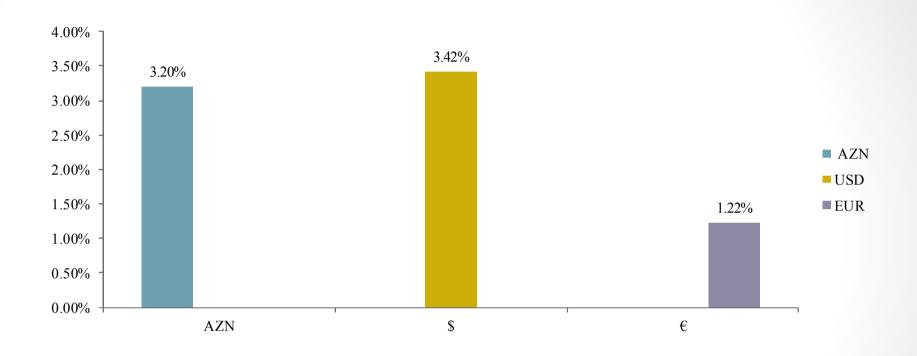

### SOFAZ's total assets return in AZN, USD and EUR

|   |    | <b>Local Return</b> | FX Return | Base Return |  |
|---|----|---------------------|-----------|-------------|--|
| A | ZN | 2.16%               | 1.03%     | 3.20%       |  |
| U | SD | 2.16%               | 1.24%     | 3.42%       |  |
| E | UR | 2.16%               | -0.93%    | 1.22%       |  |