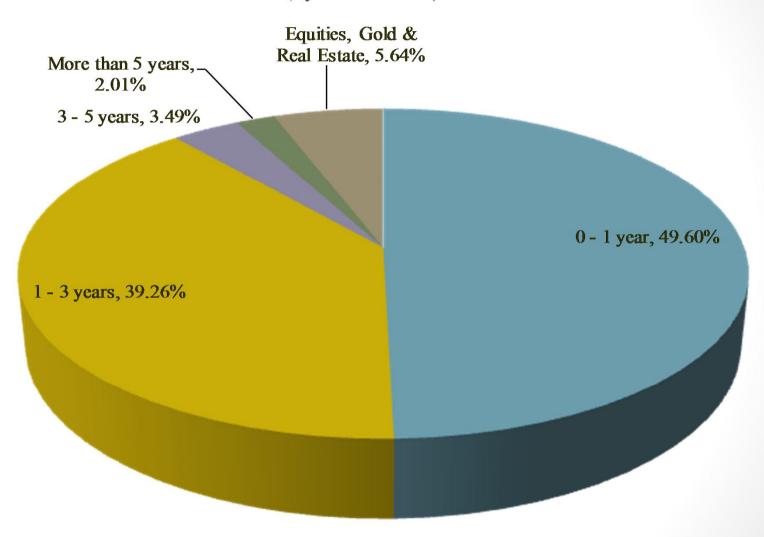

| 40.55%  |
| GBP                                   | £1,052.84    | 5.02%   |
| AUD                                   | AUD 202.85   | 0.62%   |
| TRY                                   | TRY 833.07   | 1.37%   |
| RUB                                   | RUB 3,044.04 | 0.29%   |
| Gold 480,146 troy ounces (14.93 tons) | \$796.09     | 2.35%   |
| TOTAL AZERBAIJAN                      |              |         |
| MANAT                                 | \$199.39     | 0.58%   |
| TOTAL ASSETS:                         | \$34,129.39  | 100.00% |

#### SOFAZ's portfolio breakdown by asset class

(by 31.12.2012)



# Classification of the bonds in SOFAZ's investment portfolio by their credit ratings (by 31.12.2012)



#### SOFAZ's investment portfolio breakdown by maturities

(by 31.12.2012)



### SOFAZ's investment portfolio breakdown by geographic regions (by 31.12.2012)



### SOFAZ's total assets return in AZN, USD and EUR



|   |    | <b>Local Return</b> | FX Return | Base Return |  |
|---|----|---------------------|-----------|-------------|--|
| A | ZN | 2.16%               | 1.03%     | 3.20%       |  |
| U | SD | 2.16%               | 1.24%     | 3.42%       |  |
| E | UR | 2.16%               | -0.93%    | 1.22%       |  |

### SOFAZ's return on total assets



|                | Return on currency basket |
|----------------|---------------------------|
| 7 year average | 2.82%                     |