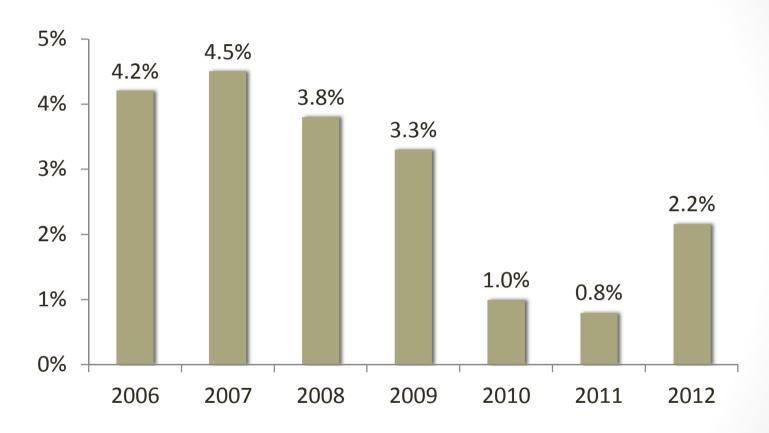

### SOFAZ's return on total assets

|                | Return on currency basket |
|----------------|---------------------------|
| 7 year average | 2.82%                     |