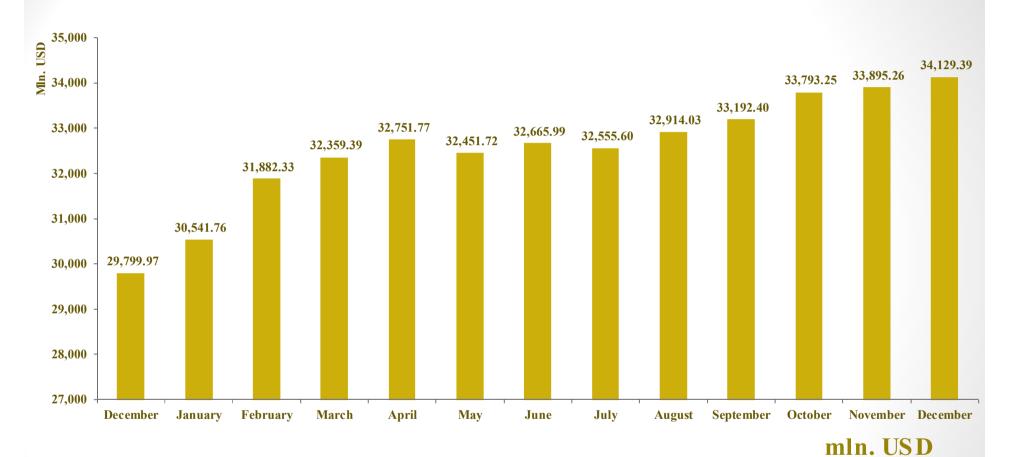

### Monthly dynamics of change in SOFAZ's currency assets in 2012

SOFAZ's currency assets in the beginning of 2012

SOFAZ's currency assets by December 2012

Change in currency assets for 2012

4,329.42