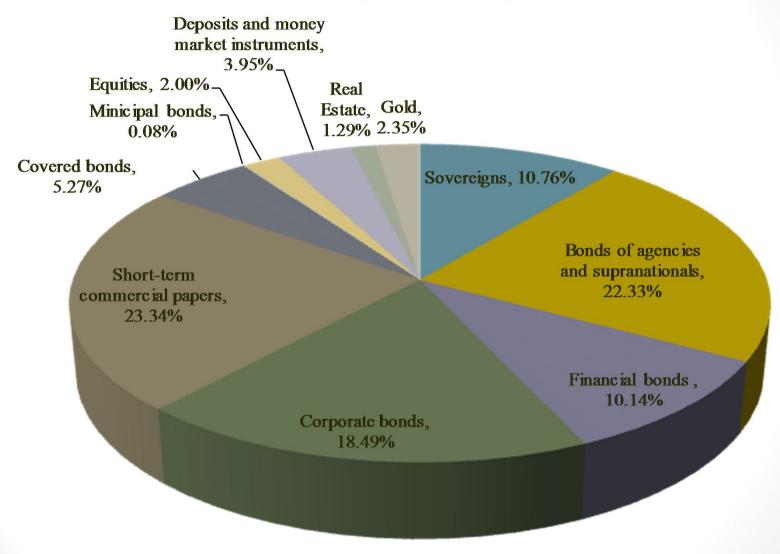

th                                  |              | 100%    |
| USD                                   | \$16,895.59  | 49.80%  |
| EUR                                   | € 10,408.97  | 40.55%  |
| GBP                                   | £1,052.84    | 5.02%   |
| AUD                                   | AUD 202.85   | 0.62%   |
| TRY                                   | TRY 833.07   | 1.37%   |
| RUB                                   | RUB 3,044.04 | 0.29%   |
| Gold 480,146 troy ounces (14.93 tons) | \$796.09     | 2.35%   |
| TOTAL AZERBAIJAN                      |              |         |
| MANAT                                 | \$199.39     | 0.58%   |
| TOTAL ASSETS:                         | \$34,129.39  | 100.00% |

#### SOFAZ's portfolio breakdown by asset class

(by 31.12.2012)



# Classification of the bonds in SOFAZ's investment portfolio by their credit ratings (by 31.12.2012)



#### SOFAZ's investment portfolio breakdown by maturities

(by 31.12.2012)



### SOFAZ's investment portfolio breakdown by geographic regions (by 31.12.2012)



### SOFAZ's total assets return in AZN, USD and EUR



|   |    | <b>Local Return</b> | FX Return | Base Return |  |
|---|----|---------------------|-----------|-------------|--|
| A | ZN | 2.16%               | 1.03%     | 3.20%       |  |
| U | SD | 2.16%               | 1.24%     | 3.42%       |  |
| E | UR | 2.16%               | -0.93%    | 1.22%       |  |

### SOFAZ's return on total assets



|                | Return on currency basket |
|----------------|---------------------------|
| 7 year average | 2.82%