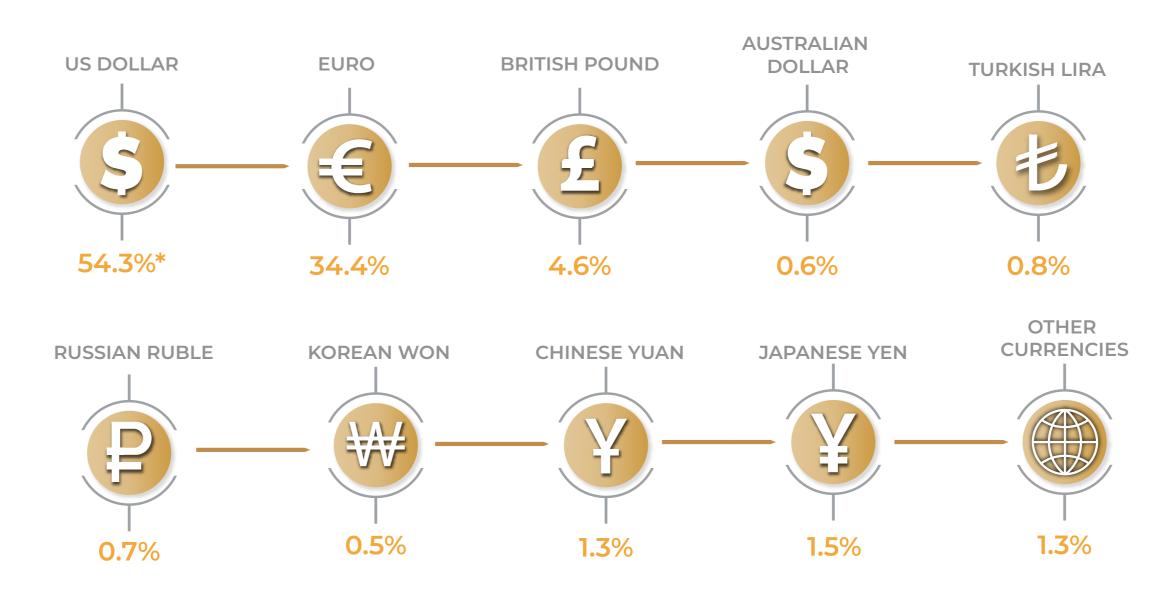

### SOFAZ'S PORTFOLIO BREAKDOWN BY FOREIGN CURRENCIES (AS OF 31.12.2018/MLN.)

TOTAL INVESTMENT PORTFOLIO: \$38 514.7 (100%)

WITH 100%:

<sup>\*</sup> THIS FIGURE INCLUDES 50.95 TONS OR 1 638 186 TROY OUNCES OF GOLD INVESTMENTS WORTH USD 2 093.1 MILLION (5.4%)