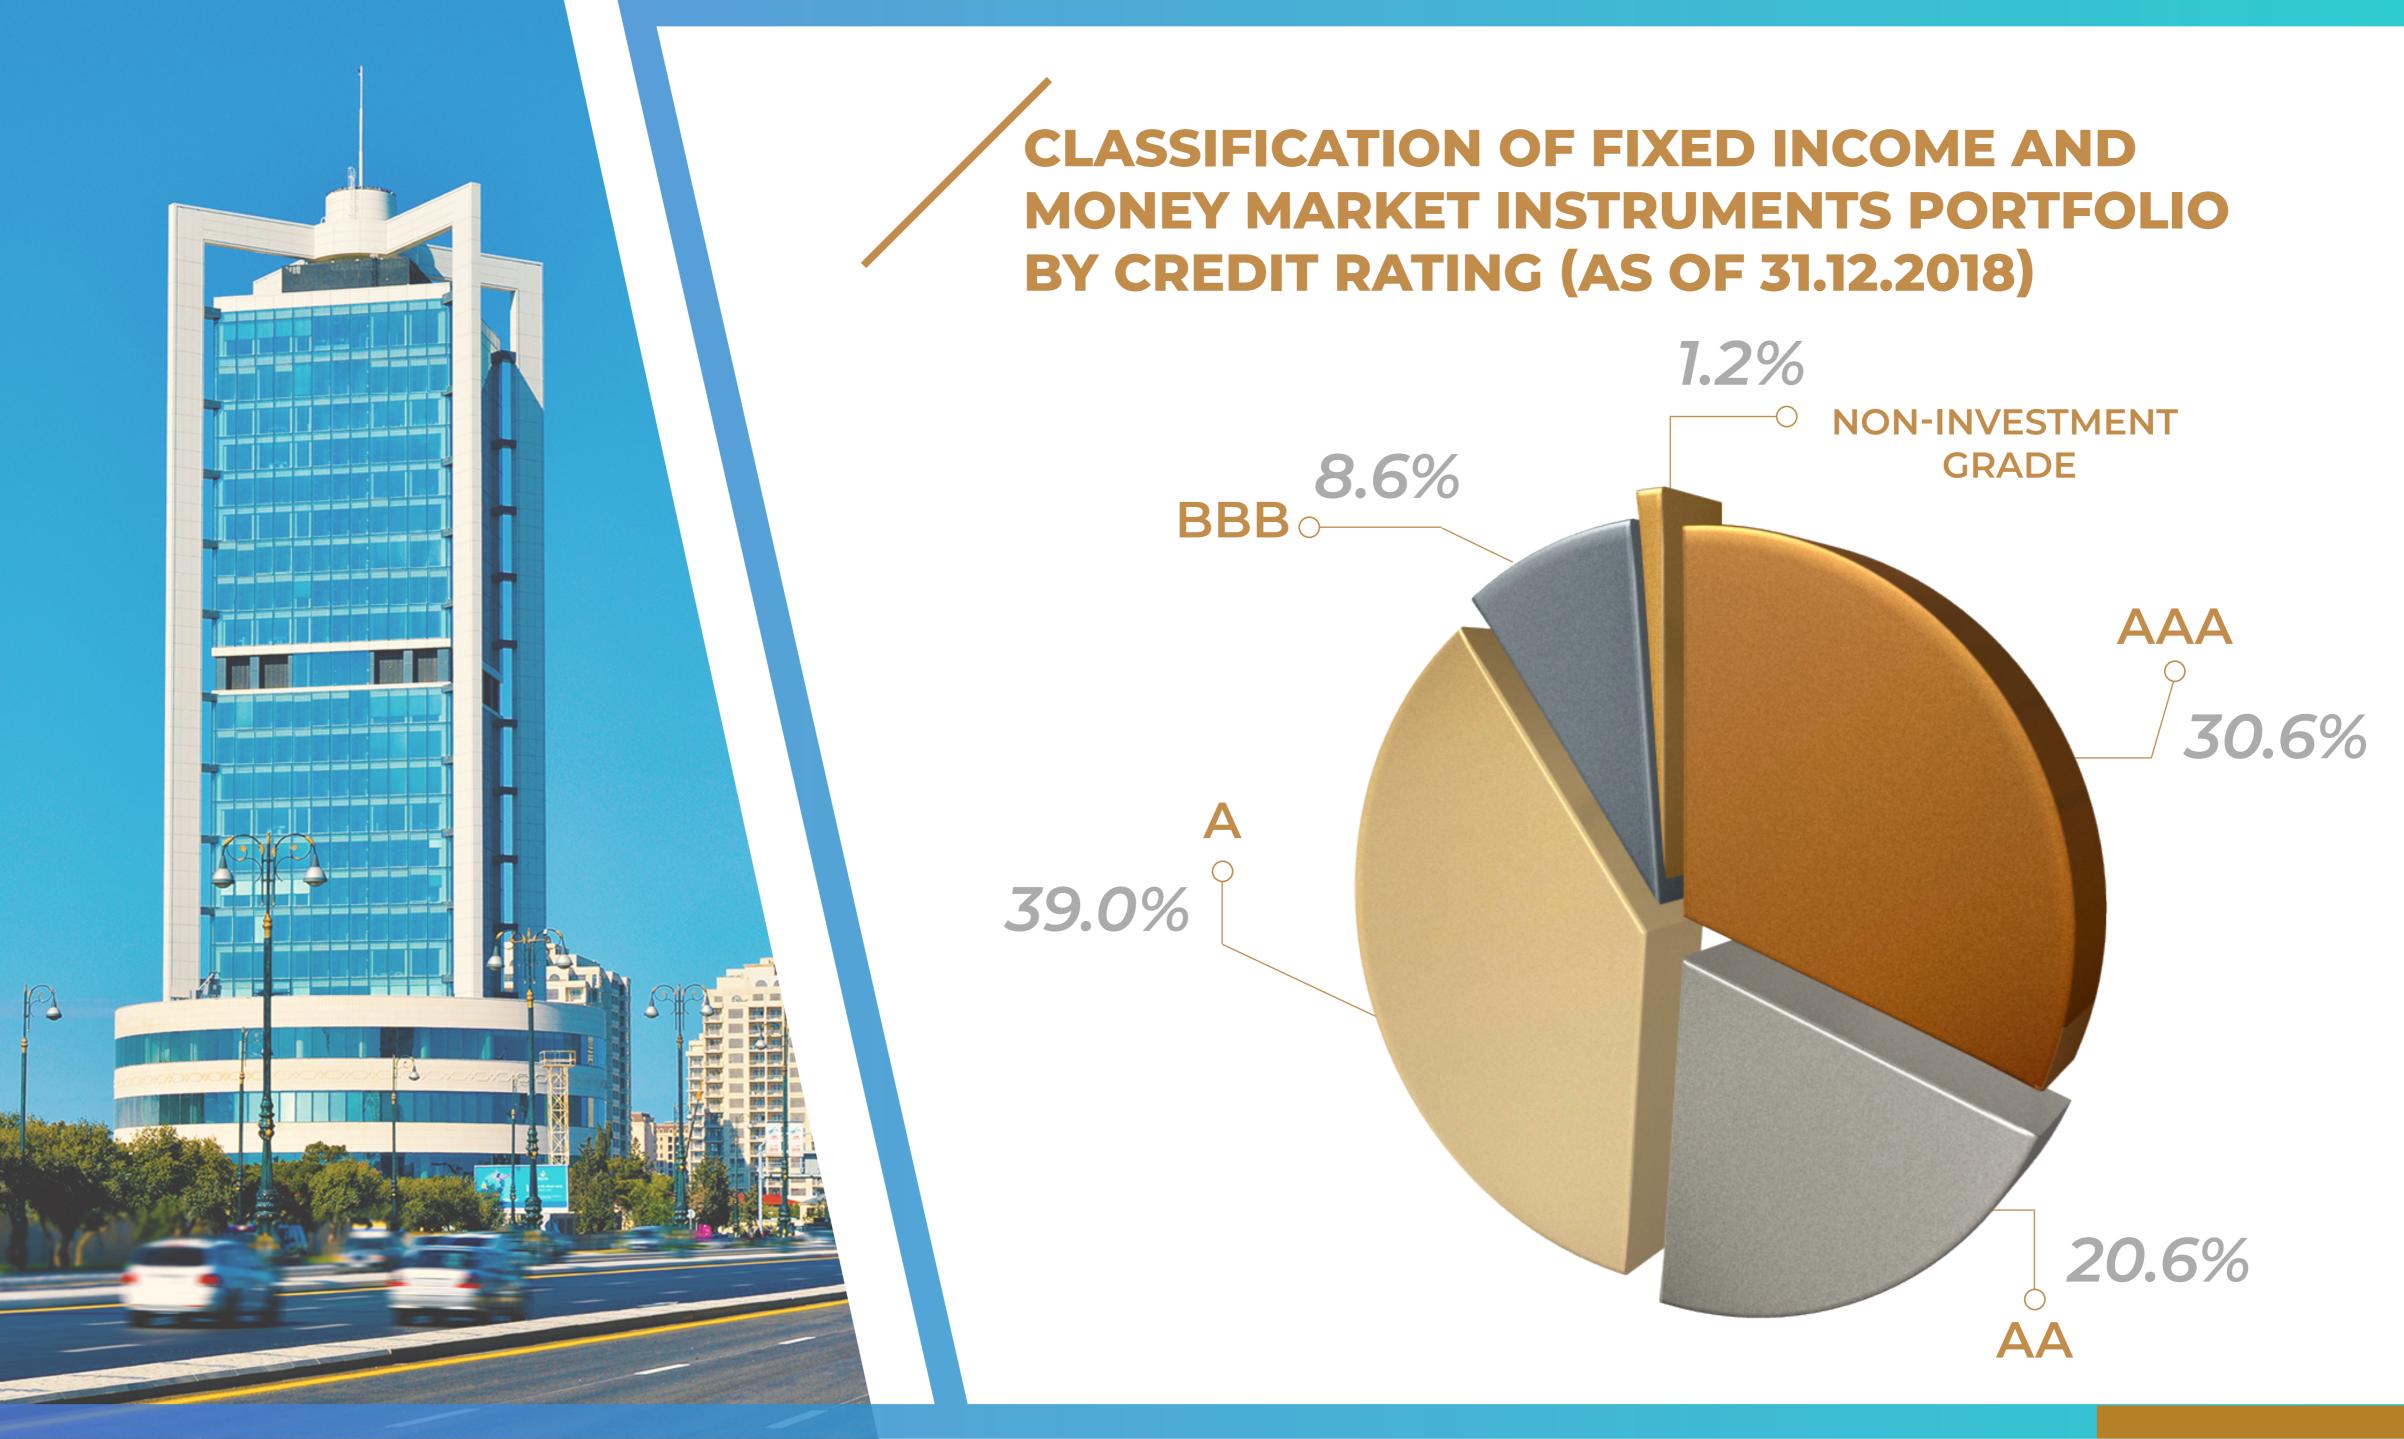

TOTAL AZERBAIJAN MANAT: TOTAL ASSETS: \$38.515.2 (100%)

FIXED INCOME AND MONEY MARKET INSTRUMENTS PORTFOLIO BY MATURITY (AS OF 31.12.2018)