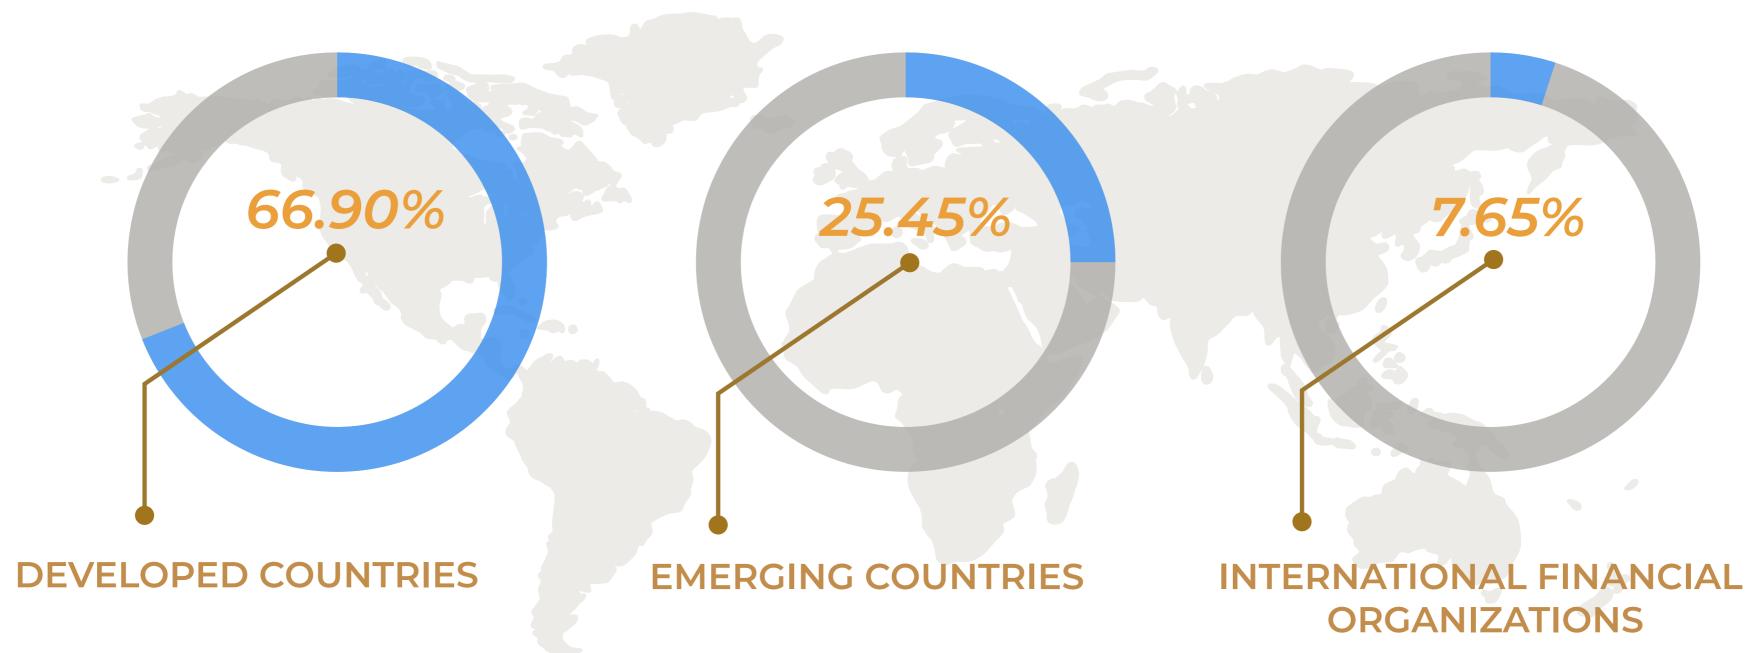

# SOFAZ'S INVESTMENT PORTFOLIO BREAKDOWN BY THE LEVEL OF DEVELOPMENT OF THE COUNTRIES (AS OF 31.12.2018)