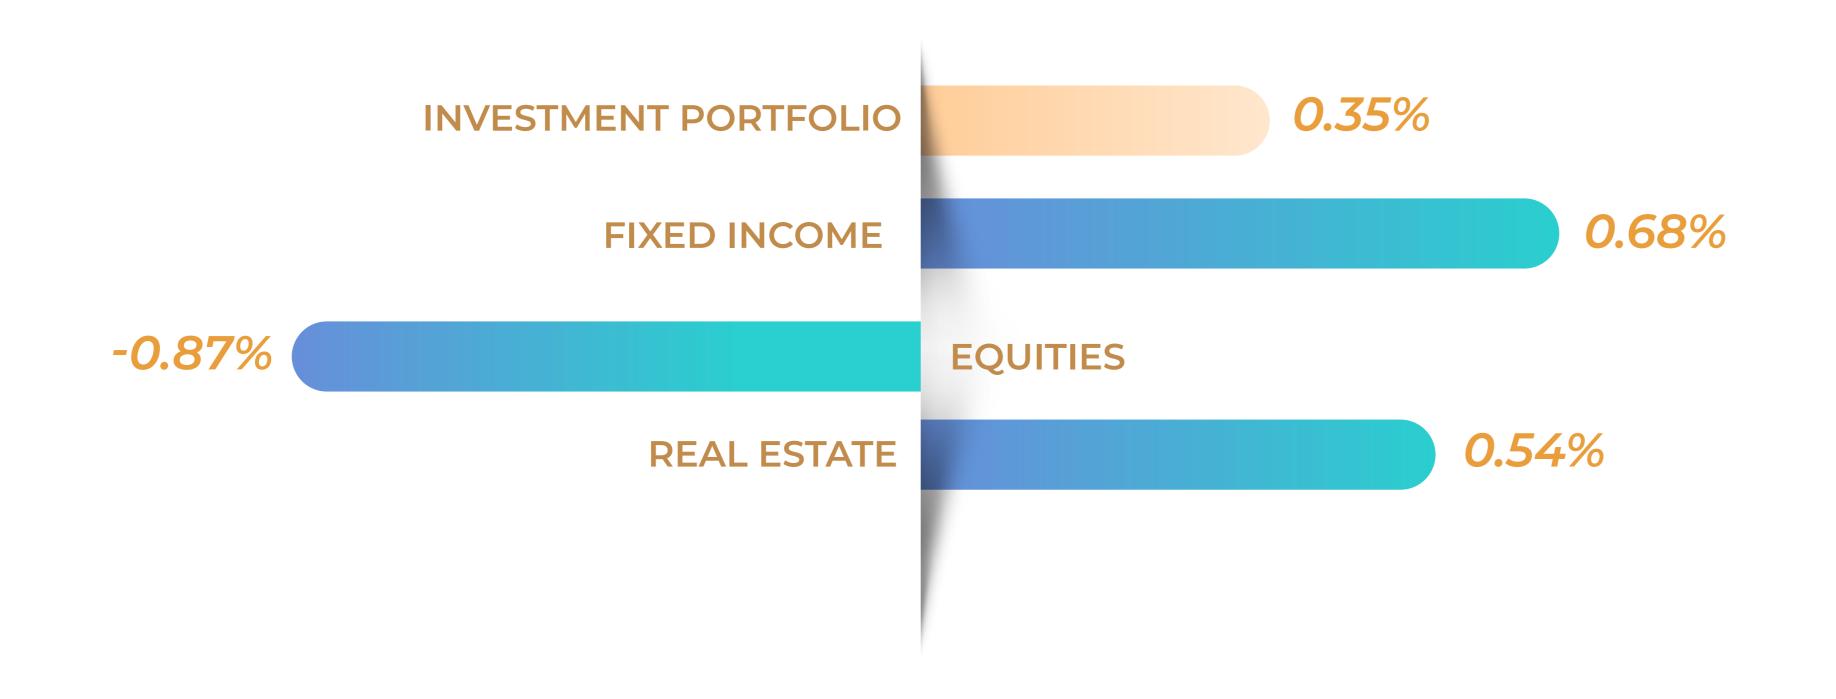

Y DECEMBER 2018 35 38 515 30 SOFAZ'S ASSETS IN THE BEGINNING OF 2018 35 807 **CHANGE IN ASSETS FOR 2018** 2709 BLN. 0



### SOFAZ'S PORTFOLIO BREAKDOWN BY FOREIGN CURRENCIES (AS OF 31.12.2018/MLN.)

TOTAL INVESTMENT PORTFOLIO: \$38 514.7 (100%)

WITH 100%:



<sup>\*</sup> THIS FIGURE INCLUDES 50.95 TONS OR 1 638 186 TROY OUNCES OF GOLD INVESTMENTS WORTH USD 2 093.1 MILLION (5.4%)

TOTAL AZERBAIJAN MANAT: TOTAL ASSETS: \$38.515.2 (100%)







FIXED INCOME AND MONEY MARKET INSTRUMENTS PORTFOLIO BY MATURITY (AS OF 31.12.2018)





### SOFAZ'S INVESTMENT PORTFOLIO BREAKDOWN BY GEOGRAPHIC REGIONS (AS OF 31.12.2018)







# SOFAZ'S INVESTMENT PORTFOLIO BREAKDOWN BY THE LEVEL OF DEVELOPMENT OF THE COUNTRIES (AS OF 31.12.2018)



#### SOFAZ'S INVESTMENT PORTFOLIO RETURN **FOR THE YEAR 2018**







## DYNAMICS OF SOFAZ'S ASSETS AND PROFITABILITY RELATIVE TO INVESTMENT PORTFOLIO