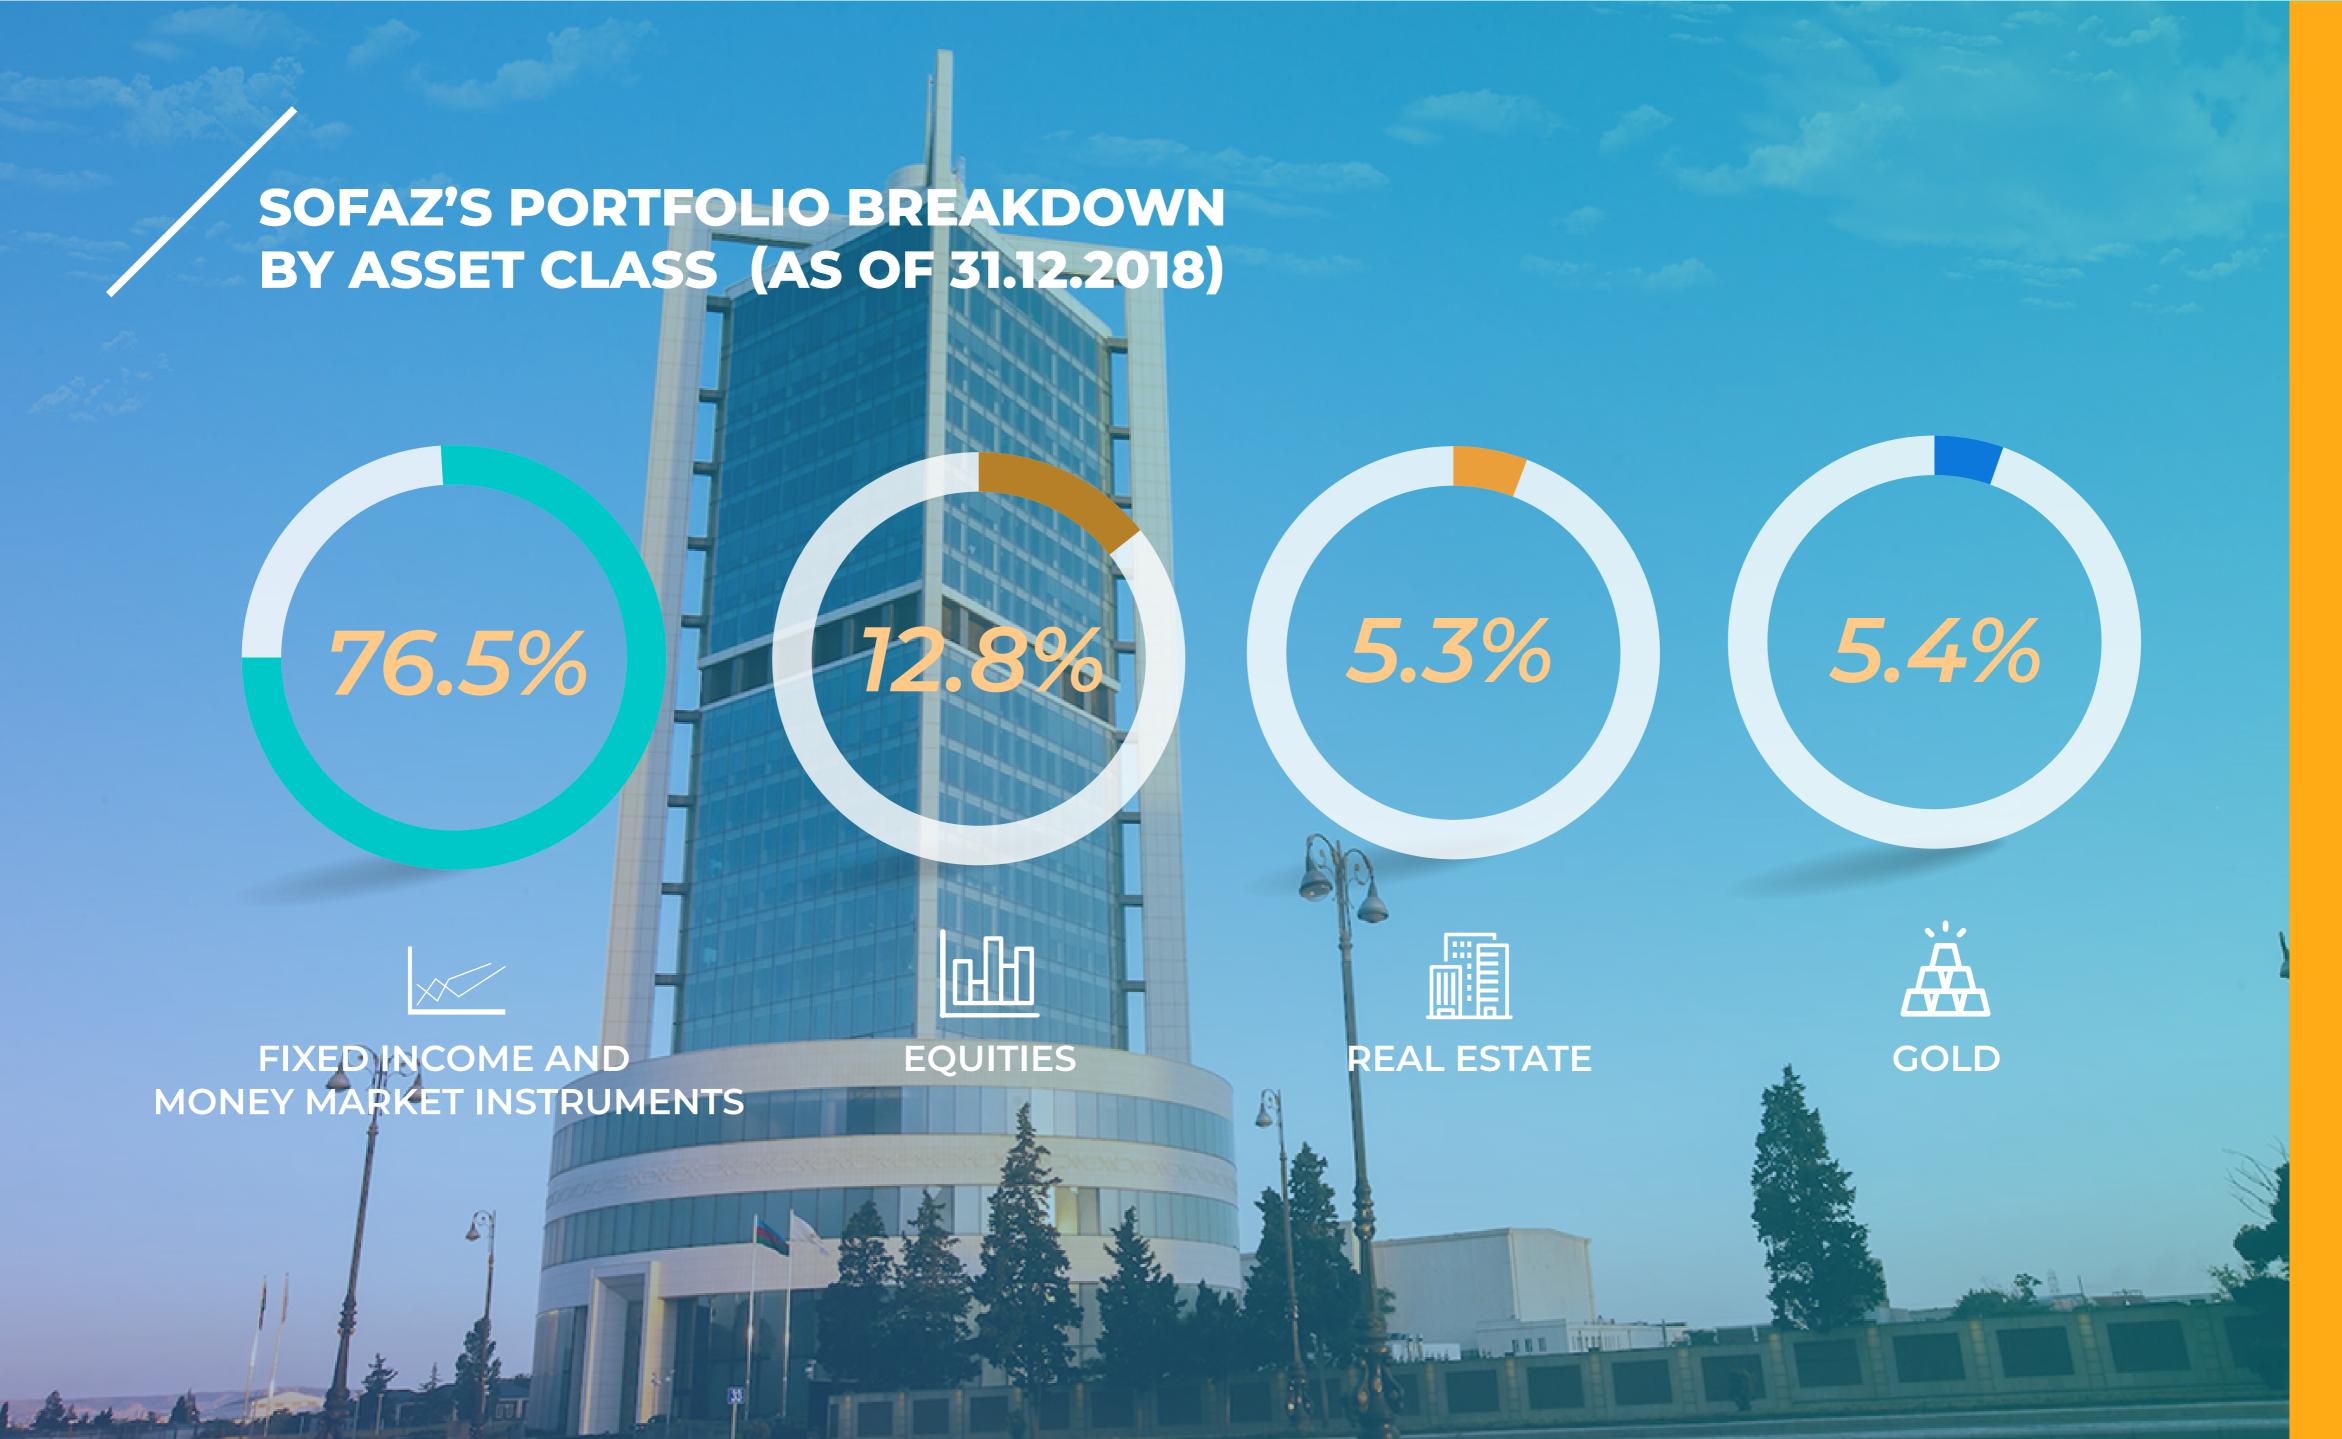

TOTAL AZERBAIJAN MANAT: TOTAL ASSETS: \$38.515.2 (100%)

FIXED INCOME AND MONEY MARKET INSTRUMENTS PORTFOLIO BY MATURITY (AS OF 31.12.2018)