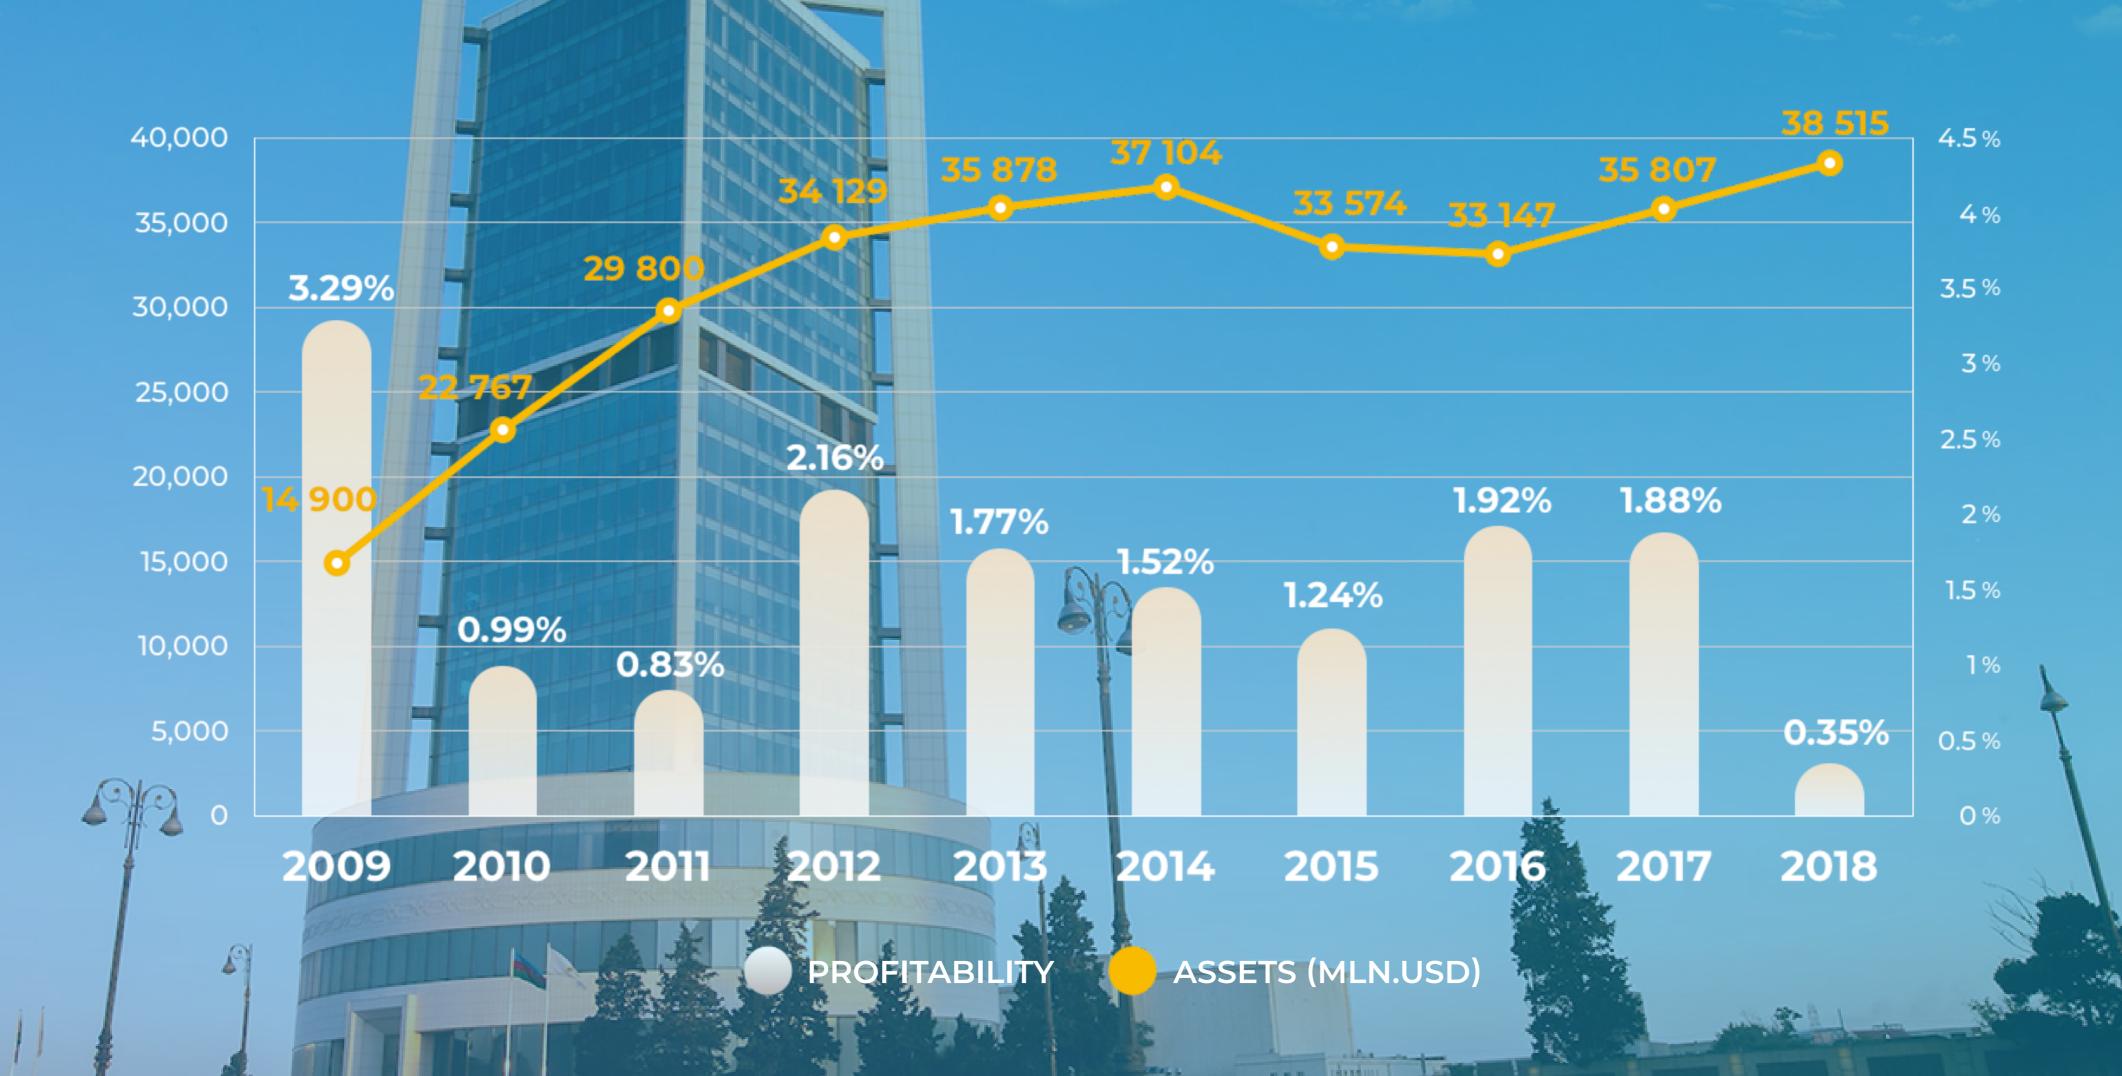

## DYNAMICS OF SOFAZ'S ASSETS AND PROFITABILITY RELATIVE TO INVESTMENT PORTFOLIO