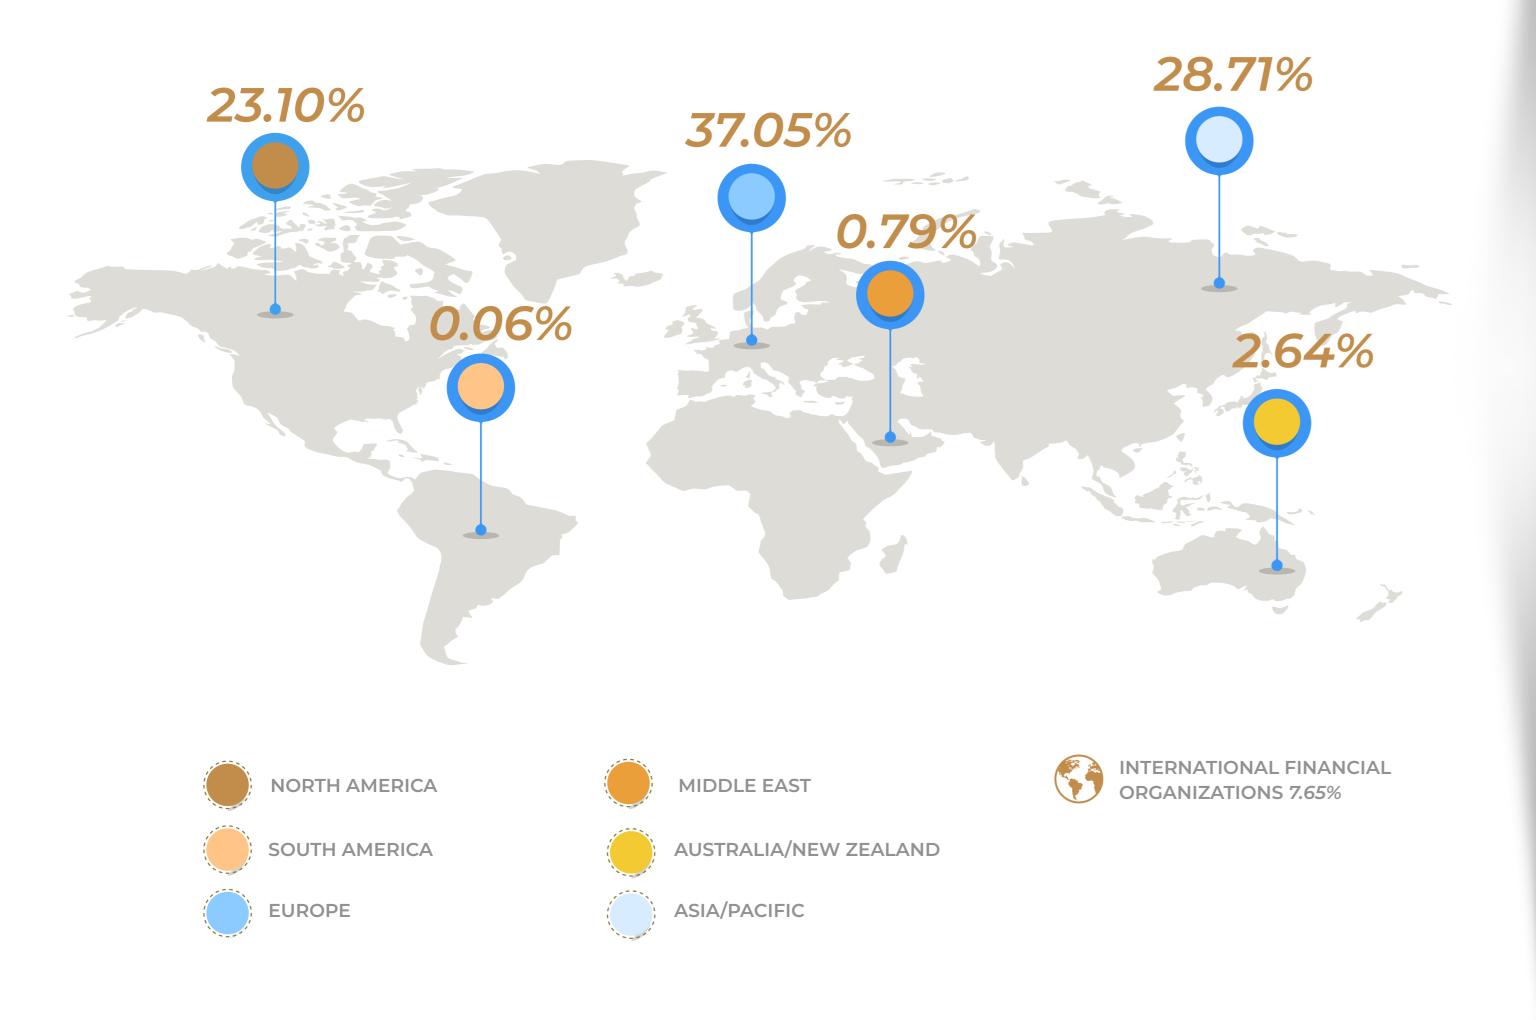

### SOFAZ'S INVESTMENT PORTFOLIO BREAKDOWN BY GEOGRAPHIC REGIONS (AS OF 31.12.2018)