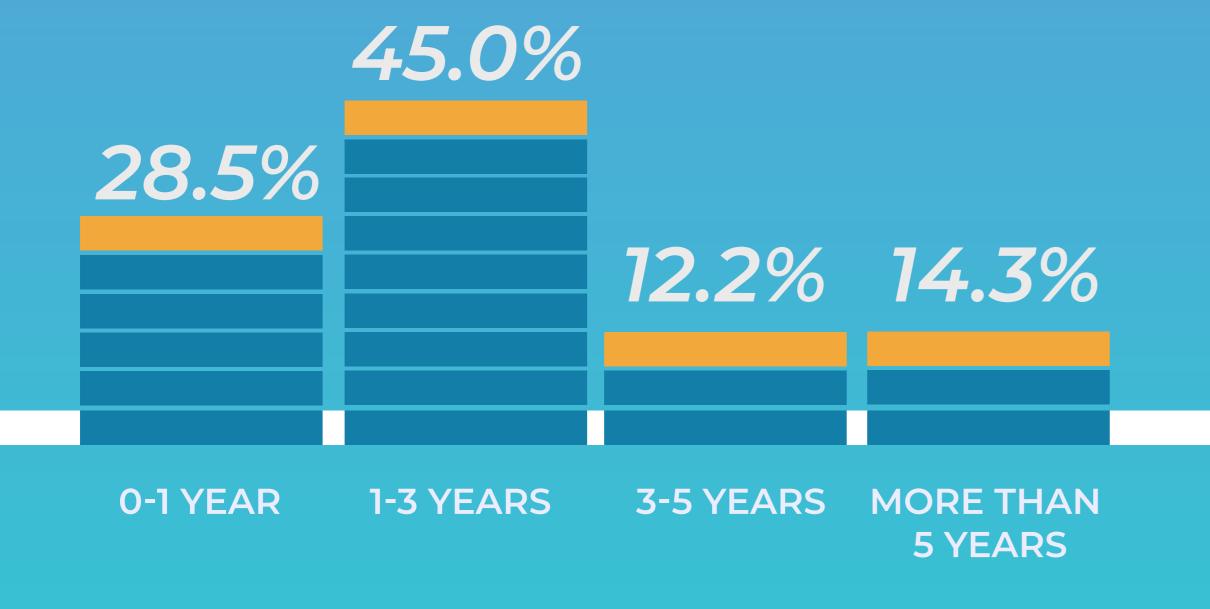

TOTAL AZERBAIJAN MANAT: TOTAL ASSETS: \$38.515.2 (100%)

FIXED INCOME AND MONEY MARKET INSTRUMENTS PORTFOLIO BY MATURITY (AS OF 31.12.2018)