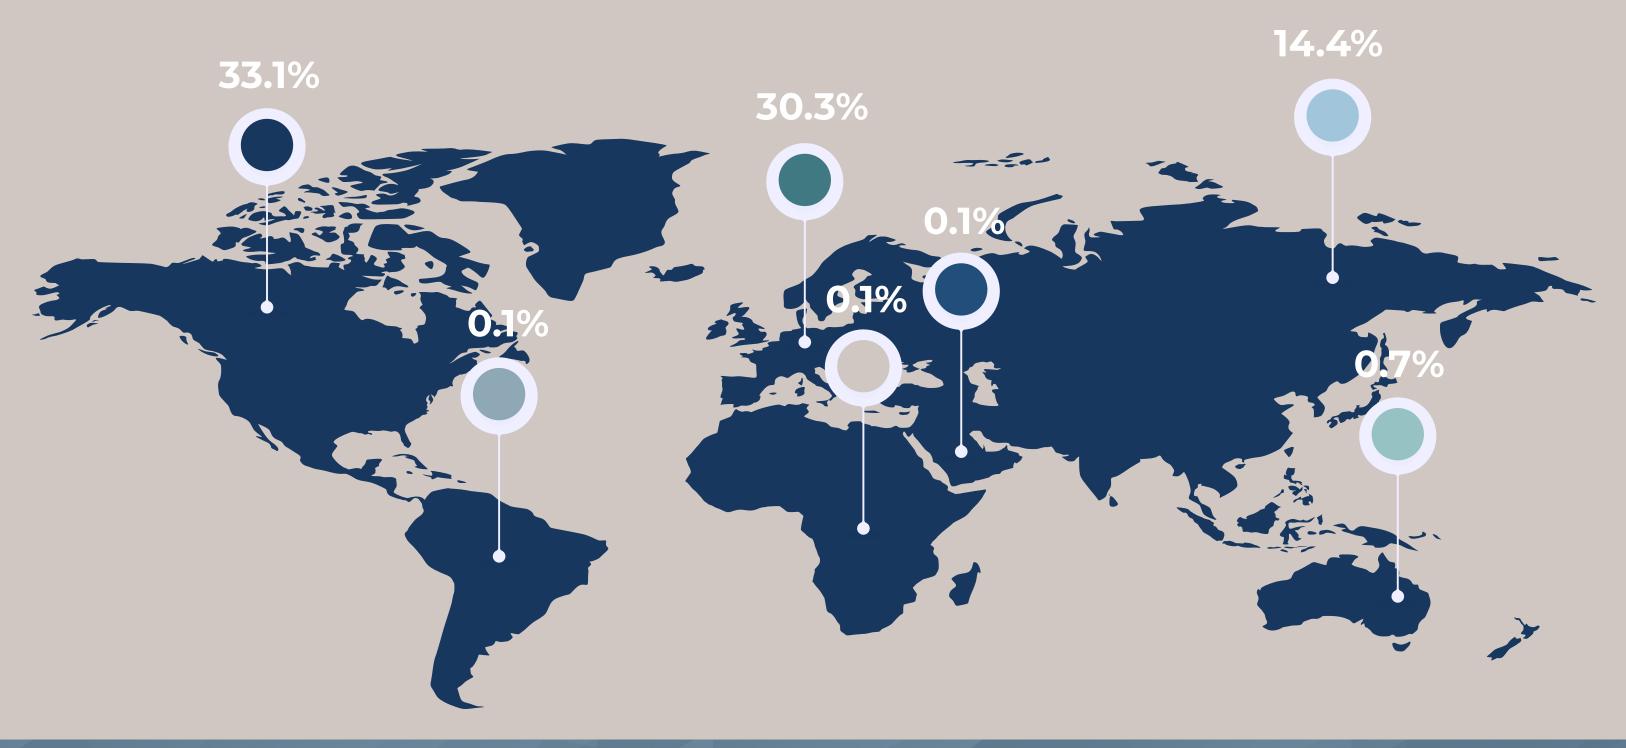

## SOFAZ'S INVESTMENT PORTFOLIO BREAKDOWN BY GEOGRAPHIC REGIONS (AS OF 31.03.2024)