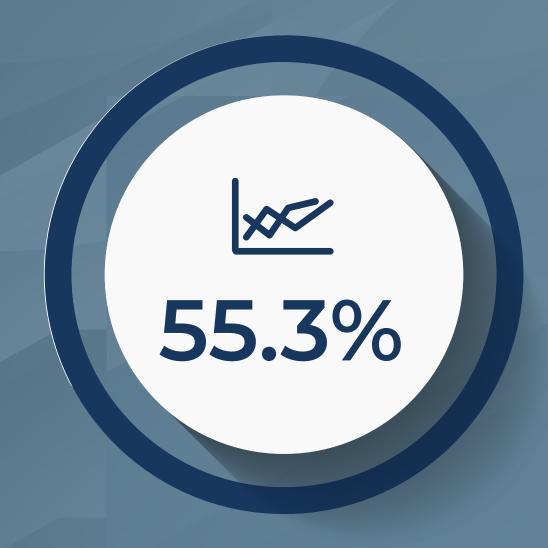

### SOFAZ'S PORTFOLIO BREAKDOWN BY ASSET CLASS (AS OF 31.03.2024)

FIXED INCOME AND MONEY MARKET INSTRUMENTS

**EQUITIES** 

REAL ESTATE

GOLD (104.6 TONS)