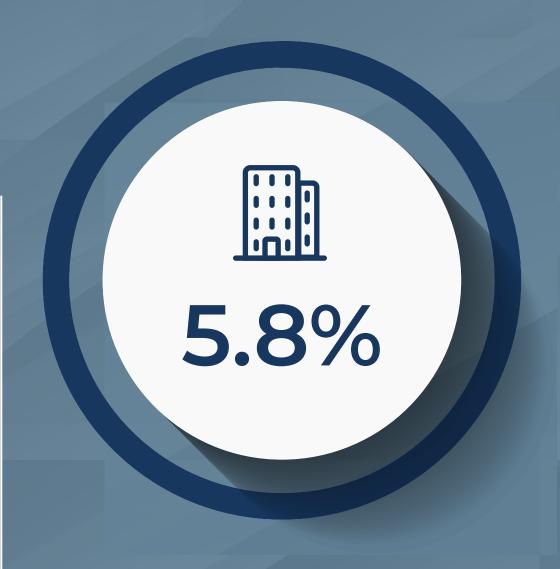

### SOFAZ'S PORTFOLIO BREAKDOWN BY ASSET CLASS (AS OF 31.03.2024)

FIXED INCOME AND MONEY MARKET INSTRUMENTS

**EQUITIES** 

REAL ESTATE

GOLD (104.6 TONS)