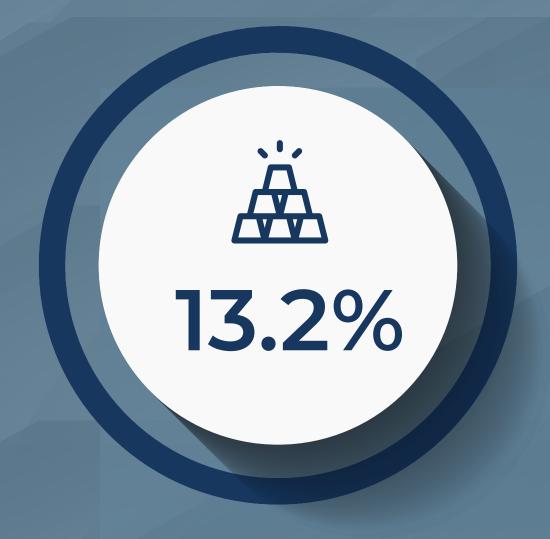

#### SOFAZ'S PORTFOLIO BREAKDOWN BY FOREIGN CURRENCIES (AS OF 31.03.2024)

\*THIS FIGURE INCLUDES GOLD INVESTMENTS WORTH USD 7 499 MILLION (13.2%)

**TOTAL INVESTMENT PORTFOLIO:** 

\$57 014.1 MLN.

### SOFAZ'S PORTFOLIO BREAKDOWN BY ASSET CLASS (AS OF 31.03.2024)

FIXED INCOME AND MONEY MARKET INSTRUMENTS

**EQUITIES** 

REAL ESTATE

GOLD (104.6 TONS)