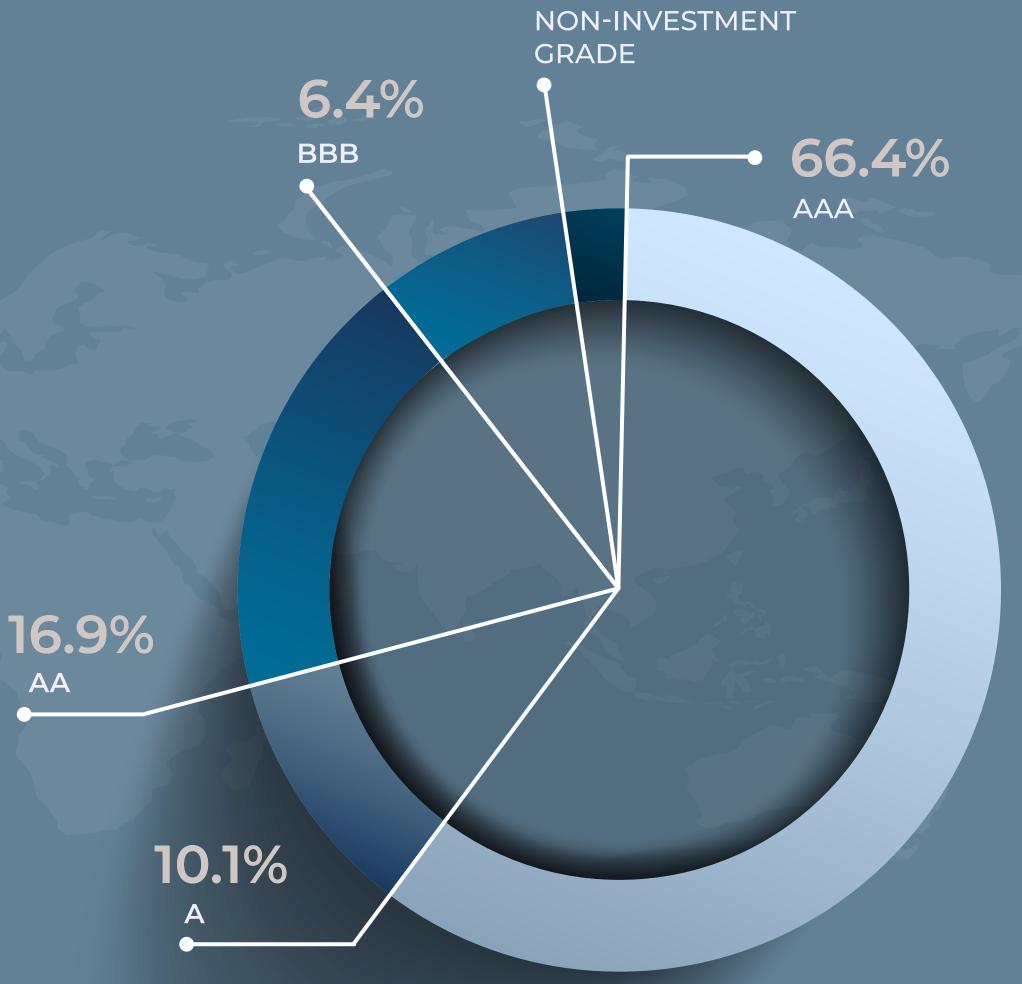

### CLASSIFICATION OF FIXED INCOME AND MONEY MARKET INSTRUMENTS PORTFOLIO BY CREDIT RATING (AS OF 31.03.2024)

0.2%