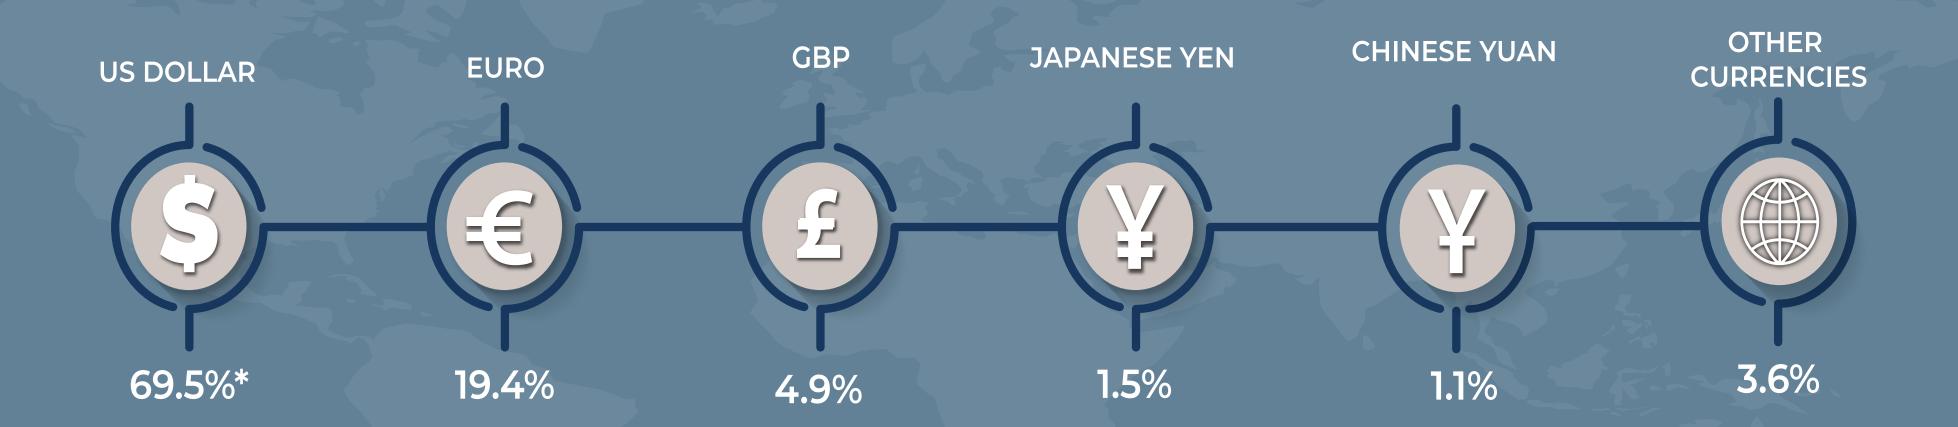

#### SOFAZ'S PORTFOLIO BREAKDOWN BY FOREIGN CURRENCIES (AS OF 31.03.2024)

\*THIS FIGURE INCLUDES GOLD INVESTMENTS WORTH USD 7 499 MILLION (13.2%)

**TOTAL INVESTMENT PORTFOLIO:** 

\$57 014.1 MLN.