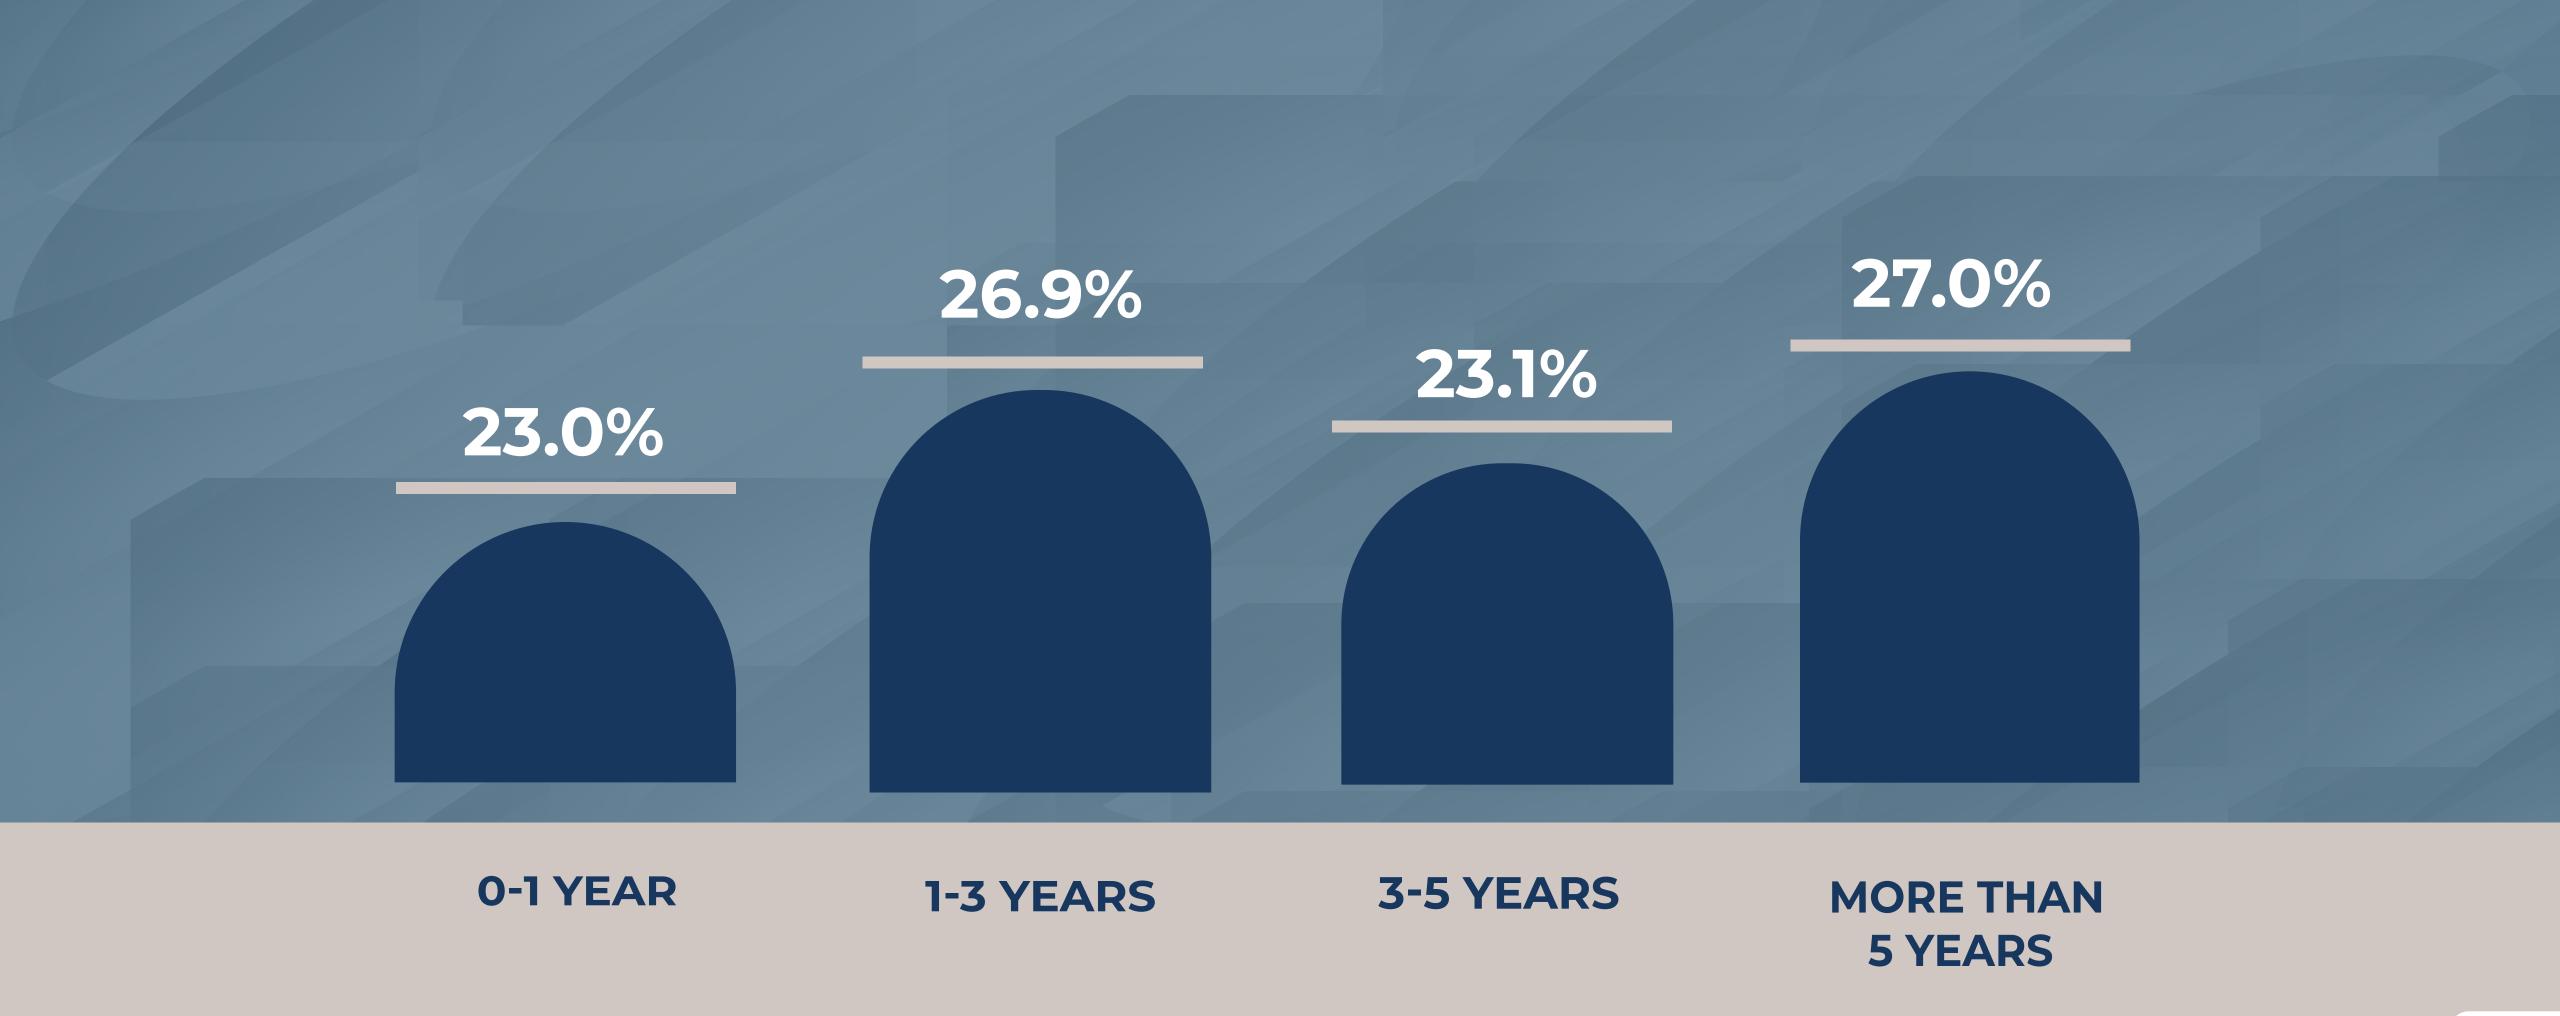

# FIXED INCOME AND MONEY MARKET INSTRUMENTS PORTFOLIO BY MATURITY (AS OF 31.03.2024)