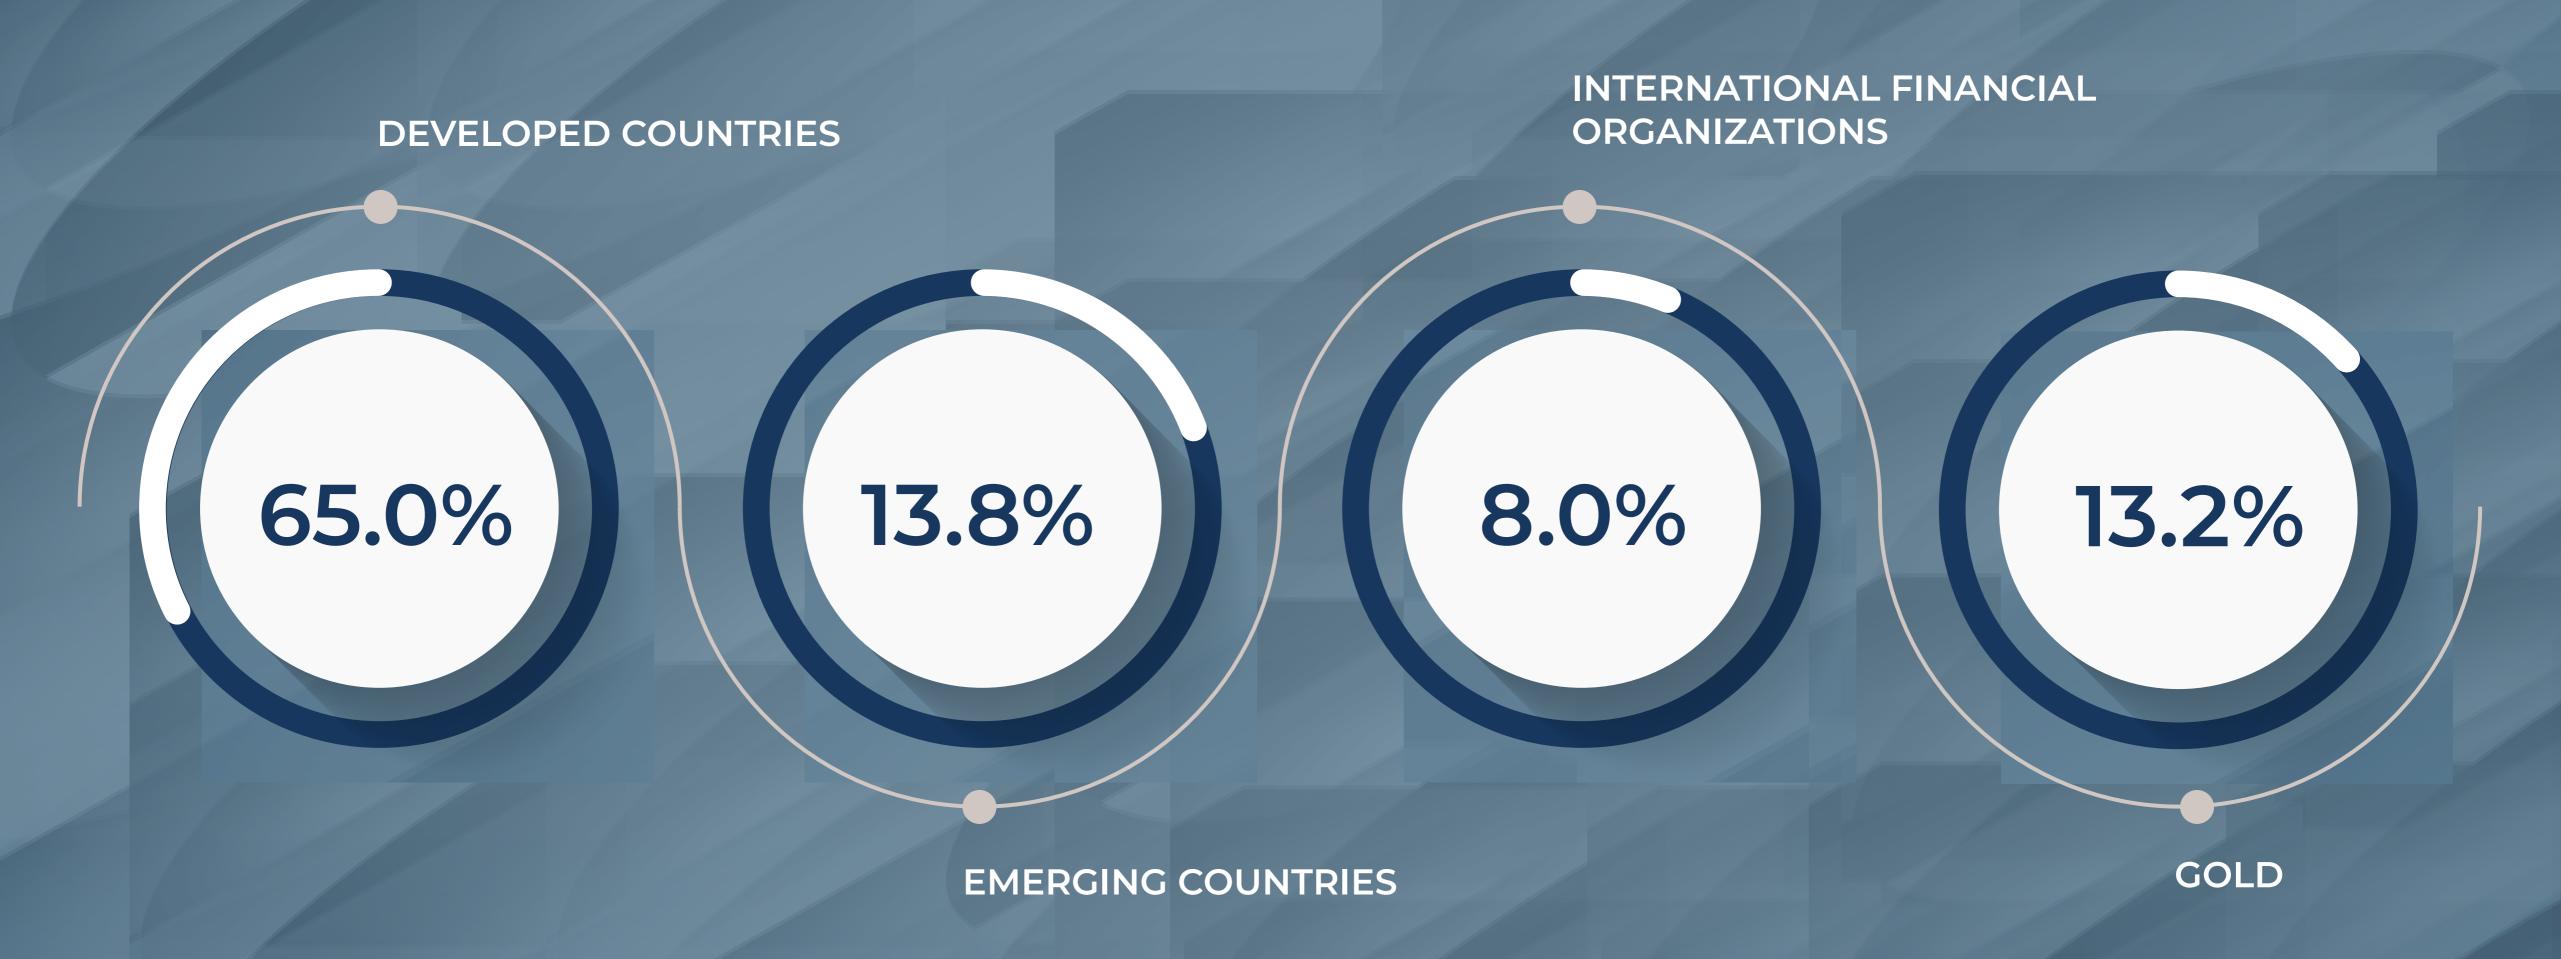

### SOFAZ'S INVESTMENT PORTFOLIO BREAKDOWN BY THE LEVEL OF DEVELOPMENT OF THE COUNTRIES (AS OF 31.03.2024)