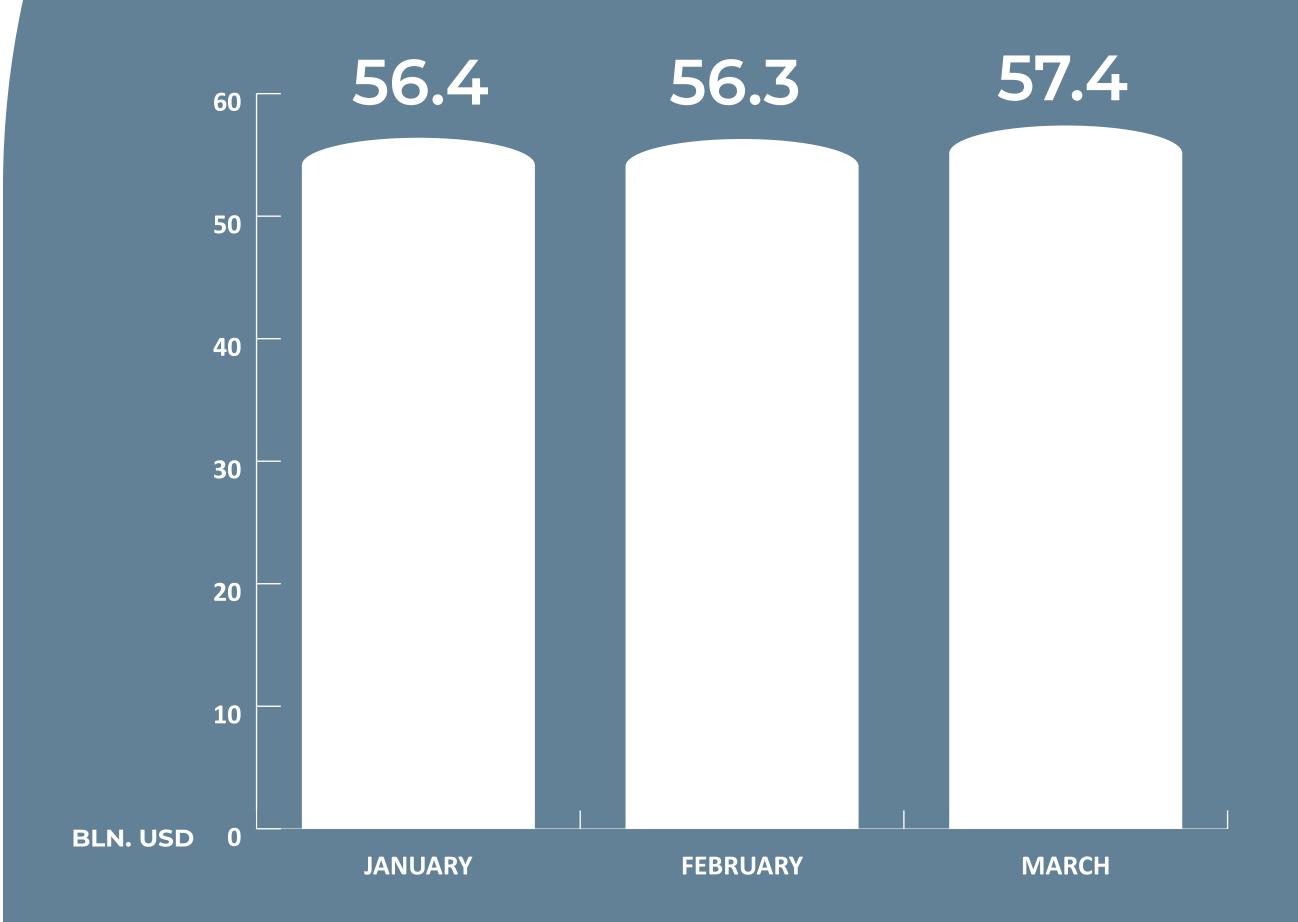

#### MONTHLY CHANGE IN SOFAZ'S ASSETS IN 2024

MLN. USD

**SOFAZ'S ASSETS BY MARCH 2024** 

57 373

SOFAZ'S ASSETS IN THE BEGINNING OF 2024

56070

**CHANGE IN ASSETS FOR 2024** 

1303