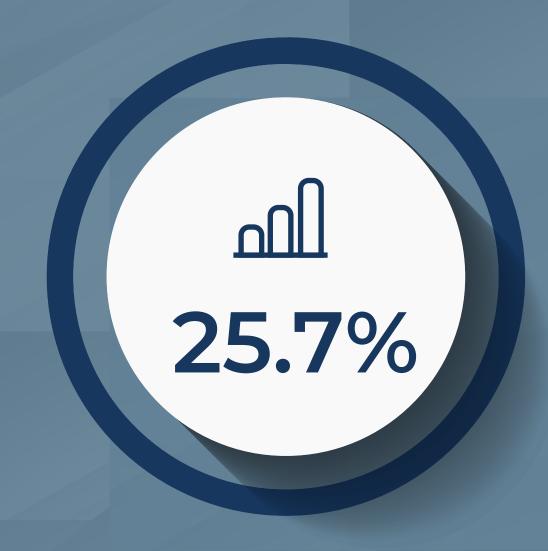

### SOFAZ'S PORTFOLIO BREAKDOWN BY ASSET CLASS (AS OF 31.03.2024)

FIXED INCOME AND MONEY MARKET INSTRUMENTS

**EQUITIES** 

REAL ESTATE

GOLD (104.6 TONS)