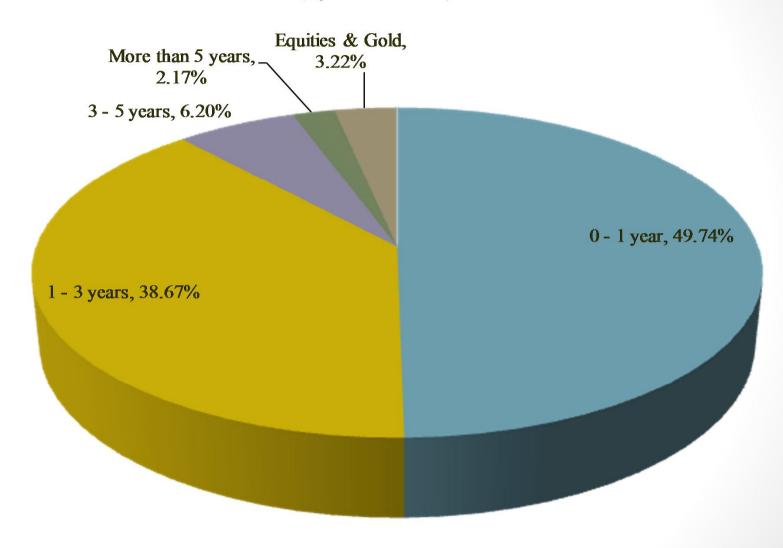

\$16,903.43 | 51.12%  |
| EUR                                   | € 10,187.84 | 39.84%  |
| GBP                                   | £1,048.92   | 5.16%   |
| AUD                                   | AUD 201.29  | 0.64%   |
| TRY                                   | TRY 815.65  | 1.38%   |
| Gold 350,146 troy ounces (10.89 tons) | \$617.51    | 1.87%   |
| TOTAL AZERBAIJAN                      |             |         |
| MANAT                                 | \$123.74    | 0.37%   |
| TOTAL ASSETS:                         | \$33,192.40 | 100.00% |

### SOFAZ's portfolio breakdown by asset class (by 30.09.2012)



# Classification of the bonds in SOFAZ's investment portfolio by their credit ratings (by 30.09.2012)



#### SOFAZ's investment portfolio breakdown by maturities

(by 30.09.2012)



#### SOFAZ's investment portfolio breakdown by geographic regions (by 30.09.2012)



#### SOFAZ's total assets return in AZN, USD and EUR



|     | Local return | FX return | Base return |  |
|-----|--------------|-----------|-------------|--|
| AZN | 1.90%        | 0.26%     | 2.16%       |  |
| USD | 1.90%        | 0.43%     | 2.33%       |  |
| EUR | 1.90%        | 0.47%     | 2.39%       |  |