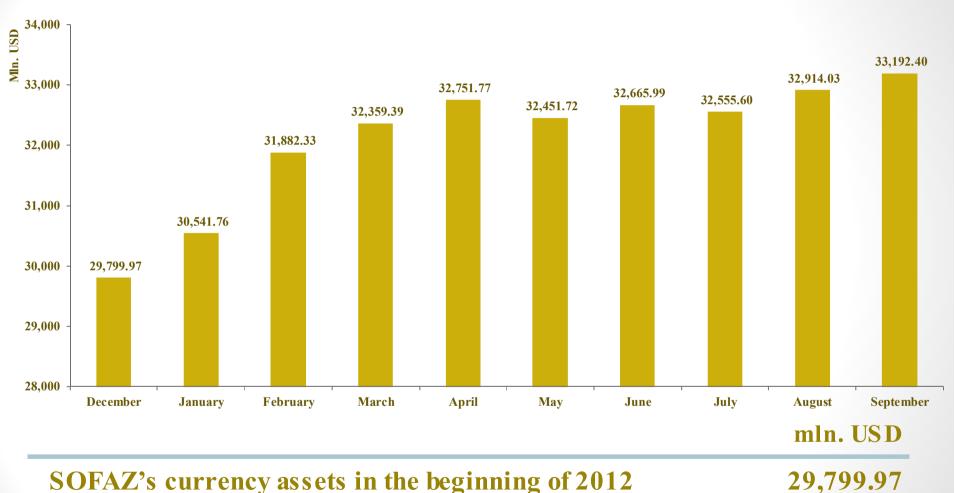

### Monthly dynamics of change in SOFAZ's currency assets in 2012

SOFAZ's currency assets in the beginning of 2012 SOFAZ's currency assets by September 2012 Change in currency assets for 2012

33,192.40

3,392.43