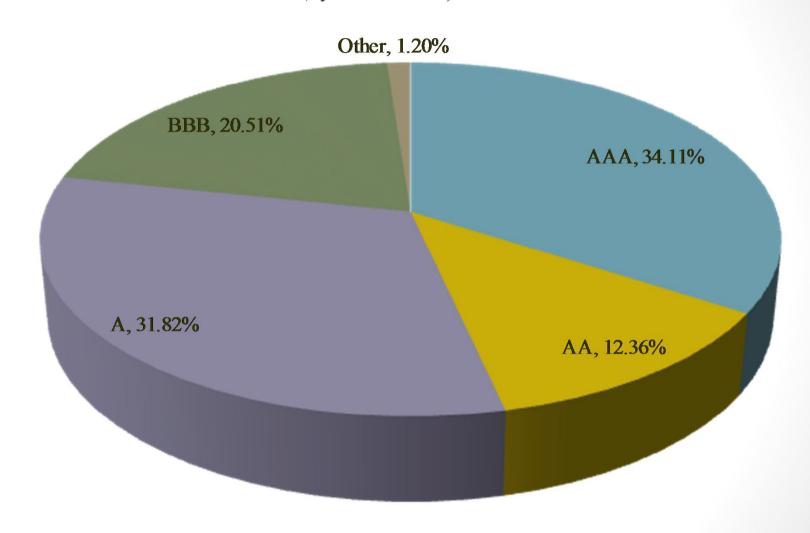

# Classification of the bonds in SOFAZ's investment portfolio by their credit ratings (by 30.09.2012)