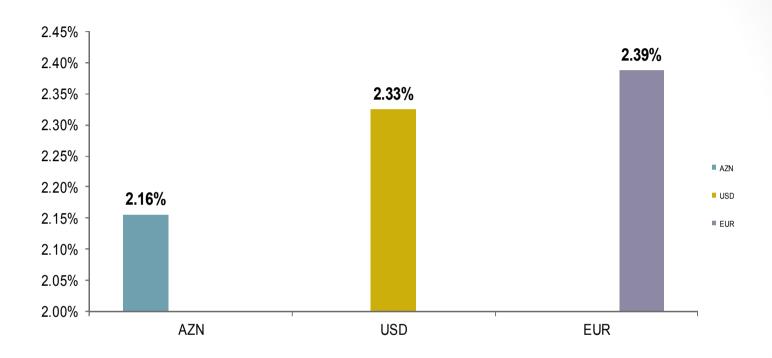

#### SOFAZ's total assets return in AZN, USD and EUR

|     | Local return | FX return | Base return |  |
|-----|--------------|-----------|-------------|--|
| AZN | 1.90%        | 0.26%     | 2.16%       |  |
| USD | 1.90%        | 0.43%     | 2.33%       |  |
| EUR | 1.90%        | 0.47%     | 2.39%       |  |