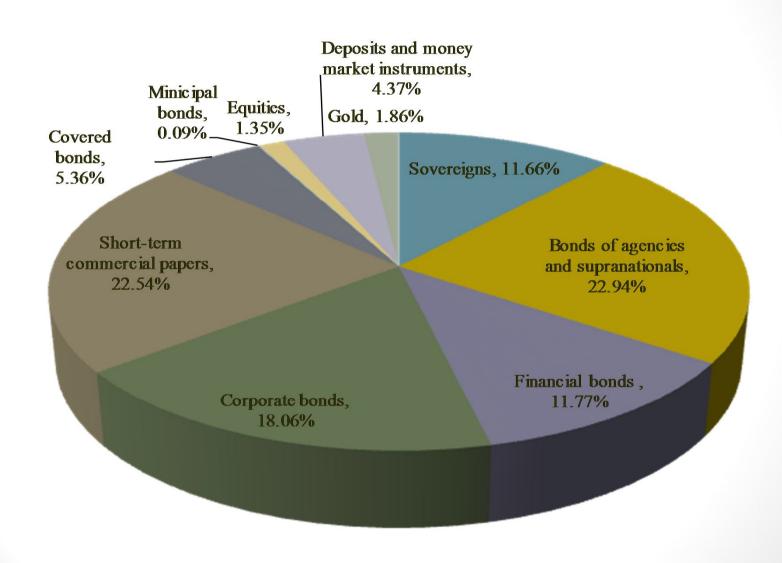

|
| PORTFOLIO                             | \$33,068.65 | 99.63%  |
| with                                  |             | 100%    |
| USD                                   | \$16,903.43 | 51.12%  |
| EUR                                   | € 10,187.84 | 39.84%  |
| GBP                                   | £1,048.92   | 5.16%   |
| AUD                                   | AUD 201.29  | 0.64%   |
| TRY                                   | TRY 815.65  | 1.38%   |
| Gold 350,146 troy ounces (10.89 tons) | \$617.51    | 1.87%   |
| TOTAL AZERBAIJAN                      |             |         |
| MANAT                                 | \$123.74    | 0.37%   |
| TOTAL ASSETS:                         | \$33,192.40 | 100.00% |

### SOFAZ's portfolio breakdown by asset class (by 30.09.2012)



# Classification of the bonds in SOFAZ's investment portfolio by their credit ratings (by 30.09.2012)



#### SOFAZ's investment portfolio breakdown by maturities

(by 30.09.2012)



#### SOFAZ's investment portfolio breakdown by geographic regions (by 30.09.2012)



#### SOFAZ's total assets return in AZN, USD and EUR



|     | Local return | FX return | Base return |  |
|-----|--------------|-----------|-------------|--|
| AZN | 1.90%        | 0.26%     | 2.16%       |  |
| USD | 1.90%        | 0.43%     | 2.33%       |  |
| EUR | 1.90%        | 0.47%     | 2.39%       |  |